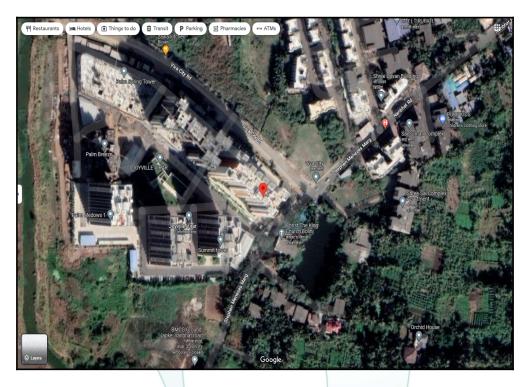

# Route Map of the property

Note: Red marks shows the exact location of the property