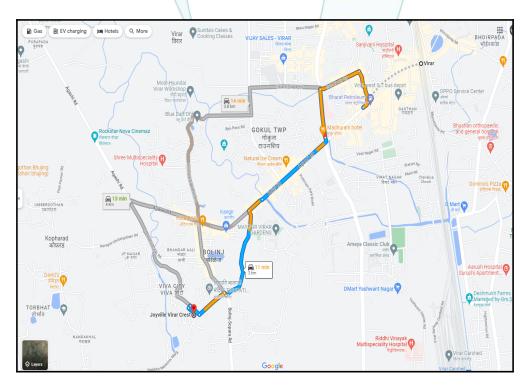

#### Longitude Latitude: 19°26'18.7"N 72°47'37.7"E

Note: The Blue line shows the route to site distance from nearest railway station (Virar - 3.00 Km.).