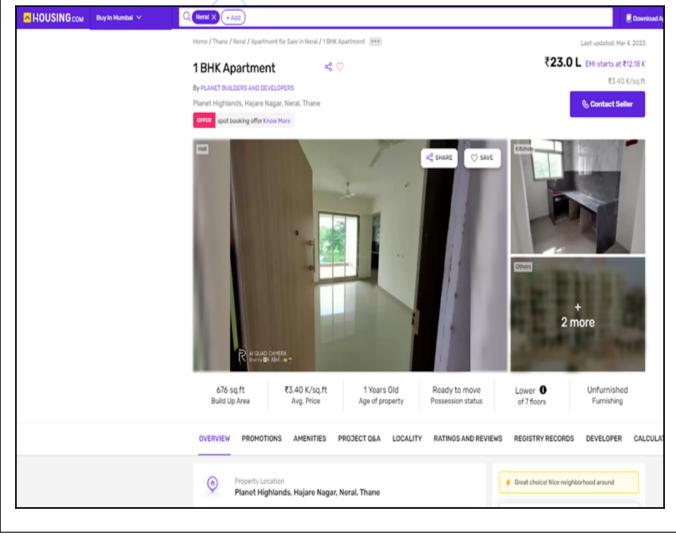

| Property                        | Flat                     |
|---------------------------------|--------------------------|
| Source                          | https://www.99acres.com/ |
| Агеа Туре                       | Saleable                 |
| Area                            | 676 Sq. Ft.              |
| Rate / Sq. feet on BuiltUp area | ₹ 4,083/-                |
| Floor                           |                          |
|                                 |                          |