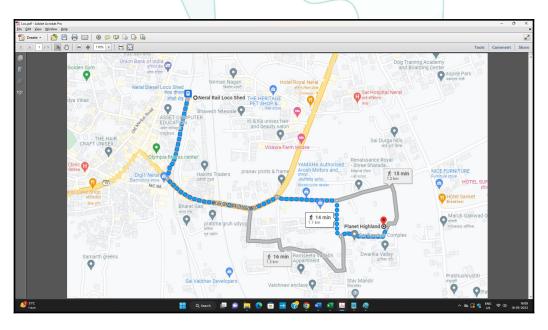

## Route Map of the property

Note: Red marks shows the exact location of the property

Longitude Latitude: 19°1'18.5"N 73°19'25.9"E

**Note:** The Blue line shows the route to site distance from nearest railway station (Neral Diesel Loco Shed Railway Station - 1.1 Km).