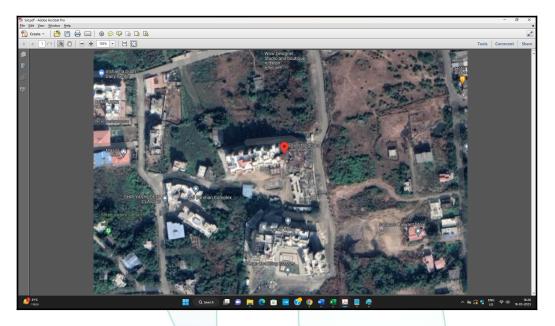

## Route Map of the property

Note: Red marks shows the exact location of the property

Longitude Latitude: 19°1'18.5"N 73°19'25.9"E

**Note:** The Blue line shows the route to site distance from nearest railway station (Neral Diesel Loco Shed Railway Station - 1.1 Km).