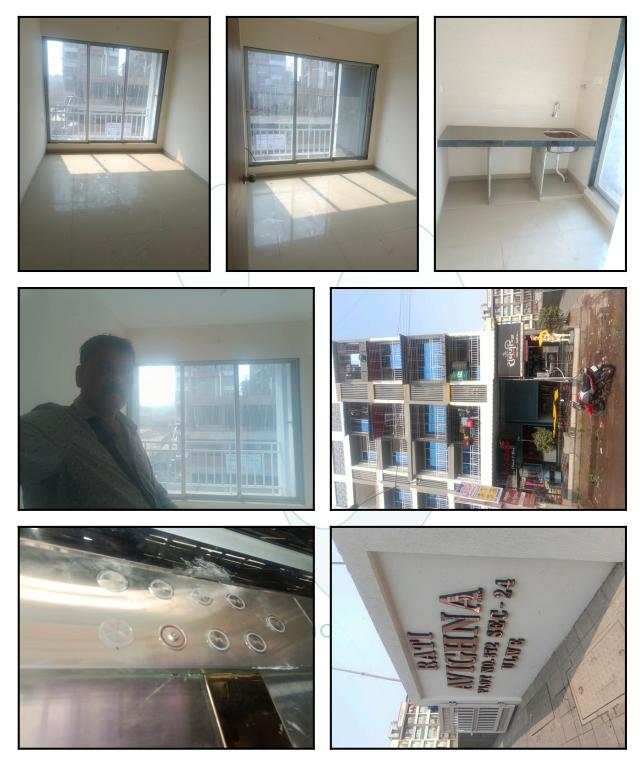

| Good                                           |
| Likely rental values in future                                                                                                                                                                                                      | ₹ 7000/- (Expected rented income as per month) |
| Any likely income it may generate                                                                                                                                                                                                   | Rental Income                                  |





## **Actual Site Photographs**















## Route Map of the property



Note: Red marks shows the exact location of the property



Longitude Latitude: 18°58'9.1"N 73°1'59.3"E

**Note:** The Blue line shows the route to site distance from nearest railway station (Bamandongri - 1.5 Km. Travelling ).





## **Ready Reckoner Rate**









## **Price Indicator**

| Property                                                                                                                                                                                                                                                                                                    | Flat