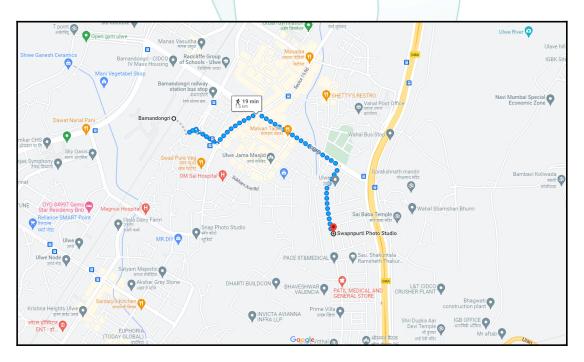

## Route Map of the property

Note: Red marks shows the exact location of the property

Longitude Latitude: 18°58'9.1"N 73°1'59.3"E

**Note:** The Blue line shows the route to site distance from nearest railway station (Bamandongri - 1.5 Km. Travelling ).