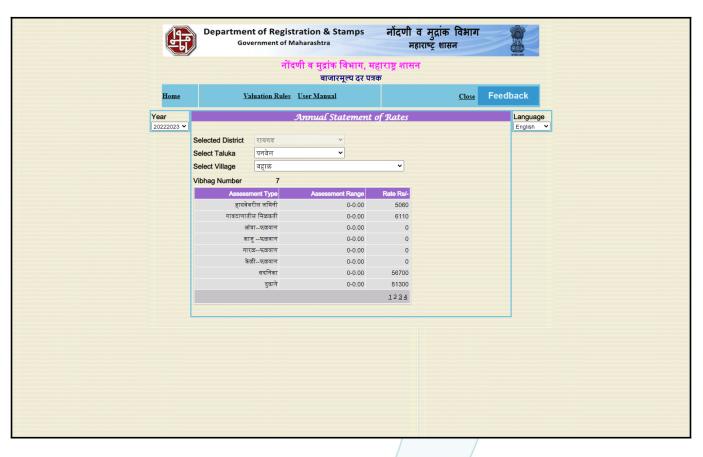

| ₹ 7000/- (Expected rented income as per month) |
| Any likely income it may generate                                                                                                                                                                                                   | Rental Income                                  |





## **Actual Site Photographs**















## Route Map of the property



Note: Red marks shows the exact location of the property



Longitude Latitude: 18°58'9.1"N 73°1'59.3"E

**Note:** The Blue line shows the route to site distance from nearest railway station (Bamandongri - 1.5 Km. Travelling ).





## **Ready Reckoner Rate**









## **Price Indicator**

| Property                                                                                                                                                                                                                                                                                                    | Flat                                                                                                                                                                                                                                                                                                           |
|--------------------------------------------------------------------------------------------------------------------------------------------------------------