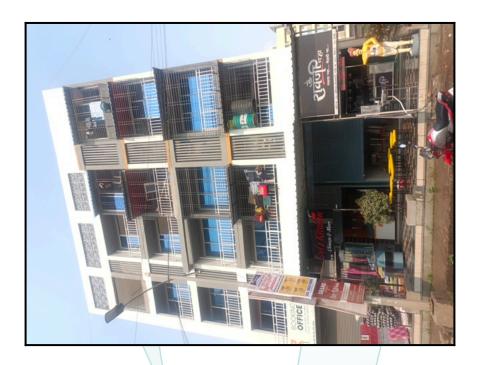

# Valuation Report of the Immovable Property



#### Details of the property under consideration:

Name of Owner : Mr. Pratik Kishor Mankar & Mrs. Bhagyashri Pratik Mankar

Residential Flat No. 205, 2<sup>nd</sup> Floor, **"Avighna"**, Plot No. 372, Sector 24, Village - Vahal, Taluka -Panvel, District - Raigad, Pushpak (New) Node, Ulwe, Navi Mumbai – 410 206, State - Maharashtra, India

Latitude Longitude : 18°58'9.1"N 73°1'59.3"E

**Valuation Prepared for:** 

State Bank of India RBO Sanpada Branch

Regional Business Office (II), E/202, 2nd Floor, Sanpada Rly. Station Complex, Navi Mumbai - 400 705, State - Maharashtra, Country - India.



| Our Pan                            | India Pres                                                     | ence at : |                                  |   |
|------------------------------------|----