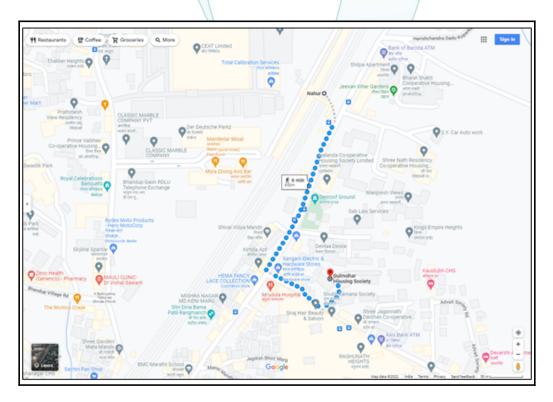

# Route Map of the property

Note: Red marks shows the exact location of the property

#### Longitude Latitude: 19°9'7.1"N 72°56'48.6"E

Note: The Blue line shows the route to site distance from nearest railway station (Nahur - 450 Mt. ).