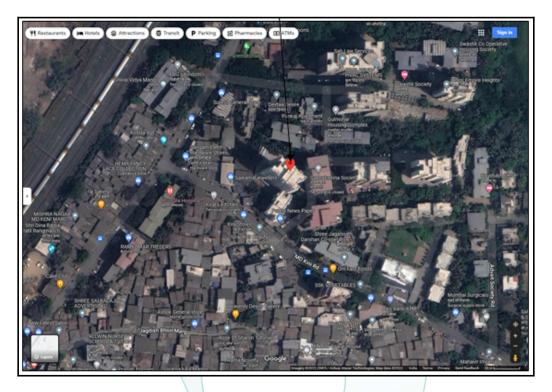

# Route Map of the property

Note: Red marks shows the exact location of the property