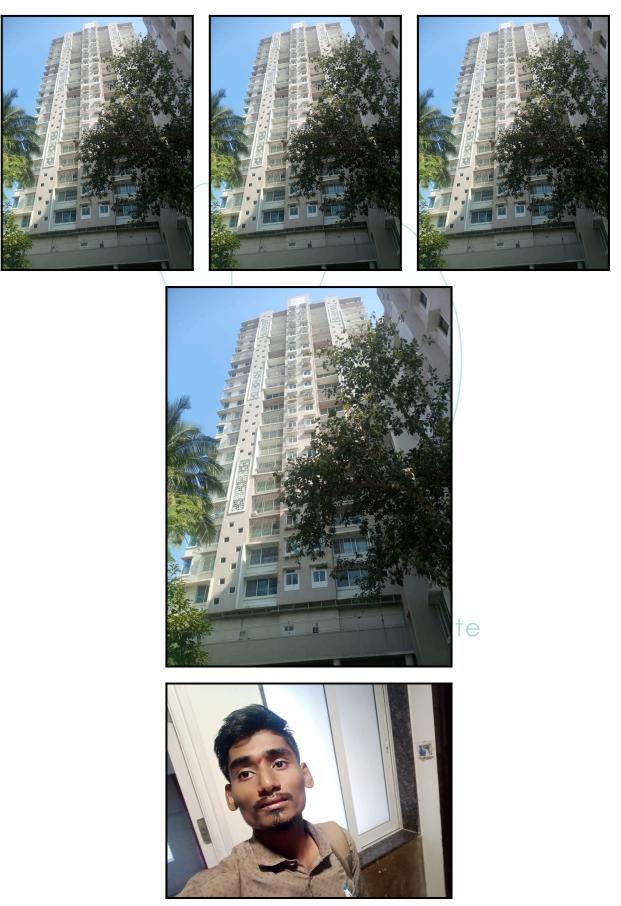

| Average                                      |
| Likely rental values in future                                                                                                                                                                                            | ₹ 24000 (Present rented income as per month) |
| Any likely income it may generate                                                                                                                                                                                         | Rental Income                                |

# Think.Innovate.Create





# Actual Site Photographs







# Route Map of the property



Note: Red marks shows the exact location of the property



#### Longitude Latitude: 19°9'7.1"N 72°56'48.6"E

Note: The Blue line shows the route to site distance from nearest railway station (Nahur - 450 Mt. ).





# Ready Reckoner Rate

| 20222023        English         Selected District       मुंबई(उपनगर)         Select Village       भांडुप - कुर्ली         Search By       Survey No         Location         Enter Survey No         519                                                                                                              | æ          |                                                   | t of Registrati                                        |                | amps             | नोंद   |        | मुद्रांक<br>ाष्ट्र शार |