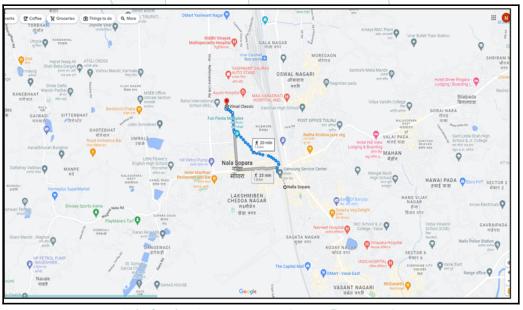

# Route Map of the property

Note:Red marks shows the exact location of the property

Longitude Latitude: 19°25'42.0"N 72°48'36.5"E

**Note:** The Blue line shows the route to site from nearest railway station (Nallsopara - 1.6 Km).