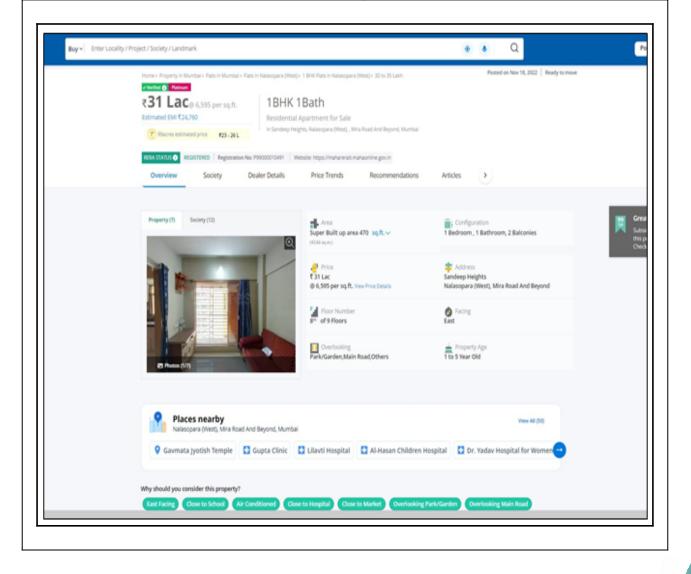

# VALUATION REPORT (IN RESPECT OF FLAT)

|    |                                   |                                                                                                                                                                                              |    | General                                                                                                                                                                                                                                                                                                                                                                                                                                                                                                                                                                                                               |
|----|-----------------------------------|----------------------------------------------------------------------------------------------------------------------------------------------------------------------------------------------|----|-----------------------------------------------------------------------------------------------------------------------------------------------------------------------------------------------------------------------------------------------------------------------------------------------------------------------------------------------------------------------------------------------------------------------------------------------------------------------------------------------------------------------------------------------------------------------------------------------------------------------|
| 1  | Purpose                           | e for which the valuation is made                                                                                                                                                            | :  | To assess Fair Market Value of the property for Bank Loan<br>Purpose.                                                                                                                                                                                                                                                                                                                                                                                                                                                                                                                                                 |
| 2  | a)                                | Date of inspection                                                                                                                                                                           | :  | 01.01.1970                                                                                                                                                                                                                                                                                                                                                                                                                                                                                                                                                                                                            |
|    | b)                                | Date of which the valuation is made                                                                                                                                                          | :/ | 12.12.2022                                                                                                                                                                                                                                                                                                                                                                                                                                                                                                                                                                                                            |
| 3  | List of d<br>I)                   | locuments produced for perusal:<br>Copy of Agreement for sale - Dated 31/1<br>Mr. Suresh Sadanad Kawade & Mrs. Shul                                                                          |    | 022 having Document No.85120/2022 seller purchaser -<br>ngi Suresh Kawade                                                                                                                                                                                                                                                                                                                                                                                                                                                                                                                                             |
| 4  | (es) witi<br>owner in<br>Brief de | f the owner(s) and his / their address<br>h Phone no. (details of share of each<br>n case of joint ownership)<br>escription of the property (Including<br>old / freehold etc.)<br>Think.Inne |    | Mr. Suresh Sadanad Kawade & Mrs. Shubhangi<br>Suresh Kawade<br>Flat No. 707, 7th Floor, "Ashirwad Garden", Morya Nagar,<br>Village - Nilemore, Nallasopara (West), Taluka - Vasai,<br>District - Palghar, PIN Code - 401 203, State - Maharashtra,<br>India.<br><u>Contact Person :</u><br>Mr. Suresh Sadanad Kawade<br>Mobile No. 9854559885<br>Joint Ownership<br>Details of ownership share is not available<br>The property is a Residential Flat located on 7th Floor<br>The composition of Residential Flat is Living Room. (1<br>BHK)<br>The property is at 1.6 Km distance from railway station<br>Nallsopara |
| 6  | Locatio                           | n of property                                                                                                                                                                                |    |                                                                                                                                                                                                                                                                                                                                                                                                                                                                                                                                                                                                                       |
| a) | Plot No.                          | / Survey No.                                                                                                                                                                                 | :  |                                                                                                                                                                                                                                                                                                                                                                                                                                                                                                                                                                                                                       |
| b) | Door No                           | ).                                                                                                                                                                                           | :  | Residential Flat No. 707                                                                                                                                                                                                                                                                                                                                                                                                                                                                                                                                                                                              |
| c) | C.T.S. N                          | lo. / Village                                                                                                                                                                                | :  |                                                                                                                                                                                                                                                                                                                                                                                                                                                                                                                                                                                                                       |
| d) | Ward /                            | Taluka                                                                                                                                                                                       | :  | Taluka - Vasai                                                                                                                                                                                                                                                                                                                                                                                                                                                                                                                                                                                                        |
| e) | Mandal                            | / District                                                                                                                                                                                   | :  | District - Palghar                                                                                                                                                                                                                                                                                                                                                                                                                                                                                                                                                                                                    |
| f) | Date of<br>map / p                | issue and validity of layout of approved<br>lan                                                                                                                                              | :  | Approved Building Plan were not provided and not verified                                                                                                                                                                                                                                                                                                                                                                                                                                                                                                                                                             |
| g) | Approve                           | ed map / plan issuing authority                                                                                                                                                              | :  |                                                                                                                                                                                                                                                                                                                                                                                                                                                                                                                                                                                                                       |
|    | -                                 |                                                                                                                                                                                              | _  |                                                                                                                                                                                                                                                                                                                                                                                                                                                                                                                                                                                                                       |

| h)   | Whether genuineness or authenticity of approved map/ plan is verified                                                                                              | :  | No                                                                                                                    |                                |
|------|--------------------------------------------------------------------------------------------------------------------------------------------------------------------|----|-----------------------------------------------------------------------------------------------------------------------|--------------------------------|
| i)   | Any other comments by our empanelled valuers<br>on authentic of approved plan                                                                                      | :  | No                                                                                                                    |                                |
| 7    | Postal address of the property                                                                                                                                     | :  | Flat No. 707, 7th Floor, <b>"Ashi</b><br>Village - Nilemore, Nallasopar<br>District - Palghar, PIN Code - 4<br>India. |                                |
| 8    | City / Town                                                                                                                                                        |    |                                                                                                                       |                                |
|      | Residential area                                                                                                                                                   | :  | Yes                                                                                                                   |                                |
|      | Commercial area                                                                                                                                                    | :  | No                                                                                                                    |                                |
|      | Industrial area                                                                                                                                                    | :  | No                                                                                                                    |                                |
| 9    | Classification of the area                                                                                                                                         |    |                                                                                                                       |                                |
|      | i) High / Middle / Poor                                                                                                                                            |    | Middle Class                                                                                                          |                                |
|      | ii) Urban / Semi Urban / Rura                                                                                                                                      |    | Urban                                                                                                                 |                                |
| 10   | Coming under Corporation limit / Village<br>Panchayat / Municipality                                                                                               | :/ | Vasai Virar City Municipal Cor                                                                                        | poration                       |
| 11   | Whether covered under any State / Central<br>Govt. enactments (e.g., Urban Land Ceiling Act)<br>or notified under agency area/ scheduled area /<br>cantonment area |    | No                                                                                                                    |                                |
| 12   | Boundaries of the property                                                                                                                                         | :  | A - As per site                                                                                                       | B - As per Document            |
|      | North                                                                                                                                                              | :  | Vimal Residency                                                                                                       | details not available          |
|      | South                                                                                                                                                              | :  | Shree Anant Tower                                                                                                     | details not available          |
|      | East                                                                                                                                                               | :  | Zero Road                                                                                                             | details not available          |
|      | West                                                                                                                                                               | :  | Internal Road                                                                                                         | details not available          |
| 13   | Dimensions of the site                                                                                                                                             | :  | N. A. as property under considing.                                                                                    | deration is a Residential Flat |
|      |                                                                                                                                                                    | :  | A - As per the Deed                                                                                                   | B - Actuals                    |
|      | North                                                                                                                                                              | :  | -                                                                                                                     | -                              |
|      | South                                                                                                                                                              |    | -                                                                                                                     | -                              |
|      | East Think Inne                                                                                                                                                    | :  | ato Croato                                                                                                            | -                              |
|      | West                                                                                                                                                               | ÷  |                                                                                                                       | -                              |
| 14   | Extent of the site                                                                                                                                                 | :  | Carpet Area in Sq. Ft. = 122.9<br>(Area as per Site measurement)                                                      |                                |
|      |                                                                                                                                                                    |    | Carpet Area in Sq. Ft. = 290.0<br>(Area As Per Agreement for sa                                                       |                                |
|      |                                                                                                                                                                    |    | Built Up Area in Sq. Ft. = 348<br>(Carpet Area + 20%)                                                                 | 00                             |
| 14.1 | Latitude, Longitude & Co-ordinates of Flat                                                                                                                         | :  | 19°25'42.0"N 72°48'36.5"E                                                                                             |                                |
| 15   | Extent of the site considered for Valuation (least of 13A& 13B)                                                                                                    | :  | Carpet Area in Sq. Ft. = 29<br>( Area As Per Agreement f                                                              |                                |

| 16  | Whether occupied by the owner / tenant? If<br>occupied by tenant since how long? Rent<br>received per month. | :  | Vacant                                                                                                                                                                                                |
|-----|--------------------------------------------------------------------------------------------------------------|----|-------------------------------------------------------------------------------------------------------------------------------------------------------------------------------------------------------|
| Ш   | APARTMENT BUILDING                                                                                           |    |                                                                                                                                                                                                       |
| 1.  | Nature of the Apartment                                                                                      | :  | Residential                                                                                                                                                                                           |
| 2.  | Location                                                                                                     |    |                                                                                                                                                                                                       |
|     | C.T.S. No.                                                                                                   | :  |                                                                                                                                                                                                       |
|     | Block No.                                                                                                    | :  | -                                                                                                                                                                                                     |
|     | Ward No.                                                                                                     | :  | -                                                                                                                                                                                                     |
|     | Village / Municipality / Corporation                                                                         |    | , Vasai Virar City Municipal Corporation                                                                                                                                                              |
|     | Door No., Street or Road (Pin Code)                                                                          | :  | Flat No. 707, 7th Floor, <b>"Ashirwad Garden"</b> , Morya Nagar,<br>Village - Nilemore, Nallasopara (West), Taluka - Vasai,<br>District - Palghar, PIN Code - 401 203, State - Maharashtra,<br>India. |
| 3.  | Description of the locality Residential /<br>Commercial / Mixed                                              | :  | Residential                                                                                                                                                                                           |
| 4.  | Year of Construction                                                                                         | :/ | 2018 (Approx.)                                                                                                                                                                                        |
| 5.  | Number of Floors                                                                                             |    | Part Ground + Part Stilt + 9 Upper Floors                                                                                                                                                             |
| 6.  | Type of Structure                                                                                            |    | R.C.C. Framed Structure Structure                                                                                                                                                                     |
| 7.  | Number of Dwelling units in the building                                                                     |    | 7th Floor is having 8 Flats                                                                                                                                                                           |
| 8.  | Quality of Construction                                                                                      | :  | Good                                                                                                                                                                                                  |
| 9.  | Appearance of the Building                                                                                   | :  | Good                                                                                                                                                                                                  |
| 10. | Maintenance of the Building                                                                                  | :  | Good                                                                                                                                                                                                  |
| 11. | Facilities Available                                                                                         |    |                                                                                                                                                                                                       |
|     | Lift                                                                                                         | :  | 2                                                                                                                                                                                                     |
|     | Protected Water Supply                                                                                       | :  | Municipal Water Supply                                                                                                                                                                                |
|     | Underground Sewerage                                                                                         | :  | Connected to Municipal Sewerage System                                                                                                                                                                |
|     | Car parking - Open / Covered                                                                                 | :  | Stilt + Open Car Parking                                                                                                                                                                              |
|     | Is Compound wall existing?                                                                                   | ÷  | No                                                                                                                                                                                                    |
|     | Is pavement laid around the Building                                                                         | :  | Yes                                                                                                                                                                                                   |
| Ш   | Residential Flat                                                                                             | D١ | rate.Create                                                                                                                                                                                           |
| 1.  | The floor in which the Flat is situated                                                                      | :  | 7th Floor                                                                                                                                                                                             |
| 2.  | Door No. of the Flat                                                                                         | :  | Residential Flat No. 707                                                                                                                                                                              |
| 3.  | Specifications of the Flat                                                                                   |    |                                                                                                                                                                                                       |
|     | Roof                                                                                                         | :  |                                                                                                                                                                                                       |
|     | Flooring                                                                                                     | :  | Vitrified Tile Flooring                                                                                                                                                                               |
|     | Doors                                                                                                        | :  | Teak Wood Door frame with Solid flush door                                                                                                                                                            |
|     | Windows                                                                                                      | :  | Powder coated Aluminum sliding windows                                                                                                                                                                |
|     | Fittings                                                                                                     | :  | Concealed plumbing with C.P. fittings. Concealed Electrical wiring                                                                                                                                    |
|     | Finishing                                                                                                    | :  | Cement Plastering                                                                                                                                                                                     |

Vastukala Consultants (I) Pvt. Ltd.

An ISO 9001:2015 Certified Company

|     |                                                                                                                                                                                                                                                                                                   | - |                                                                                                                                                 |
|-----|---------------------------------------------------------------------------------------------------------------------------------------------------------------------------------------------------------------------------------------------------------------------------------------------------|---|-------------------------------------------------------------------------------------------------------------------------------------------------|
| 4.  | House Tax                                                                                                                                                                                                                                                                                         |   |                                                                                                                                                 |
|     | Assessment No.                                                                                                                                                                                                                                                                                    | : | details not available                                                                                                                           |
|     | Tax paid in the name of                                                                                                                                                                                                                                                                           | : | details not available                                                                                                                           |
|     | Tax amount                                                                                                                                                                                                                                                                                        | : | details not available                                                                                                                           |
| 5.  | Electricity Service connection No.                                                                                                                                                                                                                                                                | : | details not available                                                                                                                           |
|     | Meter Card is in the name of                                                                                                                                                                                                                                                                      | : | details not available                                                                                                                           |
| 6.  | How is the maintenance of the Flat?                                                                                                                                                                                                                                                               | : | Good                                                                                                                                            |
| 7.  | Sale Deed executed in the name of                                                                                                                                                                                                                                                                 | : | Mr. Suresh Sadanad Kawade & Mrs. Shubhangi<br>Suresh Kawade                                                                                     |
| 8.  | What is the undivided area of land as per Sale Deed?                                                                                                                                                                                                                                              | : | details not available                                                                                                                           |
| 9.  | What is the plinth area of the Flat?                                                                                                                                                                                                                                                              | : | Built Up Area in Sq. Ft. = 348.00<br>(Carpet Area + 20%)                                                                                        |
| 10. | What is the floor space index (app.)                                                                                                                                                                                                                                                              | : | details not available                                                                                                                           |
| 11. | What is the Carpet area of the Flat?                                                                                                                                                                                                                                                              |   | Carpet Area in Sq. Ft. = 290.00<br>(As Per Area Agreement for sale)<br>Carpet Area in Sq. Ft. = 122.93<br>(As per Area actual site measurement) |
| 12. | ls it Posh / I Class / Medium / Ordinary?                                                                                                                                                                                                                                                         |   | Ordinary                                                                                                                                        |
| 13. | Is it being used for Residential or Commercial purpose?                                                                                                                                                                                                                                           |   | Residential                                                                                                                                     |
| 14. | Is it Owner-occupied or let out?                                                                                                                                                                                                                                                                  | : | Vacant                                                                                                                                          |
| 15. | If rented, what is the monthly rent?                                                                                                                                                                                                                                                              | : | ₹ 6000 (Present rented income as per month)                                                                                                     |
| IV  | MARKETABILITY                                                                                                                                                                                                                                                                                     |   |                                                                                                                                                 |
| 1.  | How is the marketability?                                                                                                                                                                                                                                                                         | : | Good                                                                                                                                            |
| 2.  | What are the factors favoring for an extra Potential Value?                                                                                                                                                                                                                                       | : | details not available                                                                                                                           |
| 3.  | Any negative factors are observed which affect the market value in general?                                                                                                                                                                                                                       | : | details not available                                                                                                                           |
| v   | Rate                                                                                                                                                                                                                                                                                              |   |                                                                                                                                                 |
| 1.  | After analyzing the comparable sale instances,<br>what is the composite rate for a similar Flat with<br>same specifications in the adjoining locality? -<br>(Along with details / reference of at - least two<br>latest deals / transactions with respect to<br>adjacent properties in the areas) | 0 | ₹5,400.00 to ₹6,600.00 per Sq. Ft. on Built Up                                                                                                  |
| 2.  | Assuming it is a new construction, what is the<br>adopted basic composite rate of the Flat under<br>valuation after comparing with the<br>specifications and other factors with the Flat<br>under comparison (give details).                                                                      | : | ₹ 9,800.00 per Sq. Ft.                                                                                                                          |
| 3.  | Break – up for the rate                                                                                                                                                                                                                                                                           | : |                                                                                                                                                 |
|     | I. Building + Services                                                                                                                                                                                                                                                                            | : | ₹ 2,800.00 per Sq. Ft.                                                                                                                          |
|     | II. Land + others                                                                                                                                                                                                                                                                                 | : | ₹ 7,000.00 per Sq. Ft.                                                                                                                          |

www.vastukala.org

| 4. | Guideline rate obtained from the Registrar's Flat<br>for new property (an evidence thereof to be<br>enclosed)                                                                                                             | : | ₹ 55,335.00 per Sq. M.<br>i.e. ₹ 5,141.00 per Sq. Ft.                                                                                                                                                                                                                                                                                           |
|----|---------------------------------------------------------------------------------------------------------------------------------------------------------------------------------------------------------------------------|---|-------------------------------------------------------------------------------------------------------------------------------------------------------------------------------------------------------------------------------------------------------------------------------------------------------------------------------------------------|
| 5. | In case of variation of 20% or more in the<br>valuation proposed by the Valuer and the<br>Guideline value provided in the State Govt.<br>notification or Income Tax Gazette justification<br>on variation has to be given | : | It is a foregone conclusion that market value is always<br>more than the RR price. As the RR Rates area Fixed by<br>respective State Government for computing Stamp Duty /<br>Rgstn. Fees. Thus the differs from place to place and<br>Location, Amenities per se as evident from the fact than<br>even RR Rates Decided by Government Differs. |
| VI | COMPOSITE RATE ADOPTED AFTER<br>DEPRECIATION                                                                                                                                                                              |   |                                                                                                                                                                                                                                                                                                                                                 |
| а  | Depreciated building rate                                                                                                                                                                                                 |   |                                                                                                                                                                                                                                                                                                                                                 |
|    | Replacement cost of Flat with Services (v(3)i)                                                                                                                                                                            | : | ₹ 2,800.00 per Sq. Ft.                                                                                                                                                                                                                                                                                                                          |
|    | Age of the building                                                                                                                                                                                                       | : | 4 years                                                                                                                                                                                                                                                                                                                                         |
|    | Life of the building estimated                                                                                                                                                                                            | : | 56 years Subject to proper, preventive periodic maintenance & structural repairs.                                                                                                                                                                                                                                                               |
|    | Depreciation percentage assuming the salvage value as 10%                                                                                                                                                                 | : | N.A. Age of Property below 5 year                                                                                                                                                                                                                                                                                                               |
|    | Depreciation Ratio of the building                                                                                                                                                                                        |   | -                                                                                                                                                                                                                                                                                                                                               |
| b  | Total composite rate arrived for Valuation                                                                                                                                                                                |   |                                                                                                                                                                                                                                                                                                                                                 |
|    | Depreciated building rate VI (a)                                                                                                                                                                                          |   | ₹ 2,800.00 per Sq. Ft.                                                                                                                                                                                                                                                                                                                          |
|    | Rate for Land & other V (3) ii                                                                                                                                                                                            |   | ₹ 7,000.00 per Sq. Ft.                                                                                                                                                                                                                                                                                                                          |
|    | Total Composite Rate                                                                                                                                                                                                      | : | ₹ 9800 per Sq. Ft.                                                                                                                                                                                                                                                                                                                              |
|    | Remarks                                                                                                                                                                                                                   | : |                                                                                                                                                                                                                                                                                                                                                 |

### **Details of Valuation:**

| Sr.<br>No. | Description                                                | Qty.           | Rate per unit<br>(₹) | Est. Value (₹) |
|------------|------------------------------------------------------------|----------------|----------------------|----------------|
| 1          | Present value of the Flat (incl. car parking, if provided) | 290.00 Sq. Ft. | 9,800.00             | 28,42,000.00   |
| 2          | Wardrobes                                                  |                |                      |                |
| 3          | Showcases                                                  |                |                      |                |
| 4          | Kitchen arrangements                                       |                |                      |                |
| 5          | Superfine finish                                           | novale.cre     | are                  |                |
| 6          | Interior Decorations                                       |                |                      |                |
| 7          | Electricity deposits / electrical fittings, etc.           |                |                      |                |
| 8          | Extra collapsible gates / grill works, etc.                |                |                      |                |
| 9          | Potential value, if any                                    |                |                      |                |
| 10         | Others                                                     |                |                      |                |
|            | Total / Realizable value of the property                   |                | 28,42,000.00         |                |
|            | Insurable value of the property                            |                |                      | 9,74,400.00    |
|            | Guideline value of the property                            |                |                      | 2,15,000.00    |