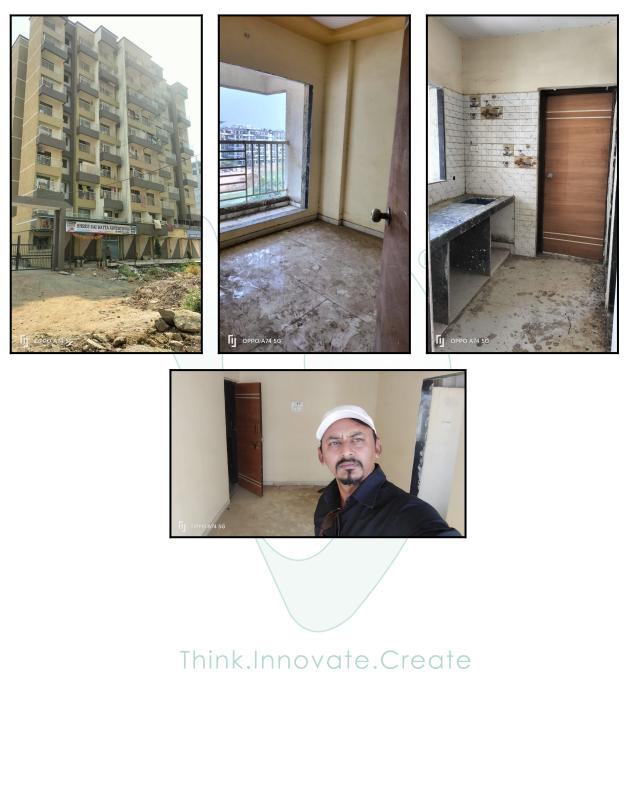

-----------------------------------------------------------------------------------------|---------------------------------------------|
| Saleability                                                                                                                                             | Good                                        |
| Likely rental values in future                                                                                                                          | ₹ 6000 (Present rented income as per month) |
| Any likely income it may generate                                                                                                                       | Rental Income                               |

# Think.Innovate.Create





# Actual Site Photographs





# Route Map of the property



Note:Red marks shows the exact location of the property



Longitude Latitude: 19°25'42.0"N 72°48'36.5"E

**Note:** The Blue line shows the route to site from nearest railway station (Nallsopara - 1.6 Km).



# **Ready Reckoner Rate**

| Selected District पालघर<br>Select Taluka वसई<br>Select Taluka वसई<br>Select Village मीर्ज (गांव) निळमारे<br>Search By © Survey No O Location<br>Enter Survey No 266 Search<br>उपविभाग खुली निवासी आंफ्रीस टुकाने ओद्योगिक एकक Attribute<br>10-रहिवास व इतर तत्सम अनुज्ञेय वापरातील 1500 51200 65500 65500 की जेन्द्र स्वर्जे न्यू ज्यू ने ज्यू स्वर्जे का