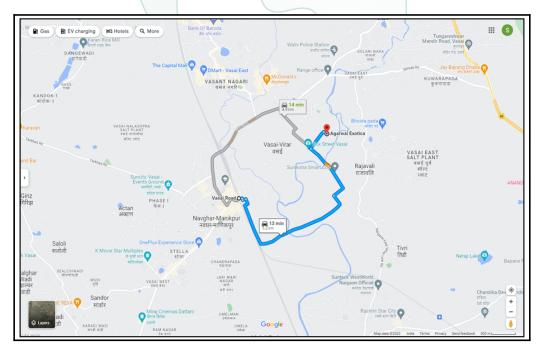

|         | Good                                         |
| Likely rental values in future                                                                                   |         | ₹ 22000 (Present rented income as per month) |
| Any likely income it may generate                                                                                |         | Rental Income                                |
| lhink.ln                                                                                                         | novate. | Create                                       |



# Vastukala Consultants (I) Pvt. Ltd.

# Actual Site Photographs







# Think.Innovate.Create



# Route Map of the property



Note:Red marks shows the exact location of the property



Longitude Latitude: 19°23'41.7"N 72°50'58.9"E

Note: The Blue line shows the route to site from nearest railway station (Vasai Road - 5.2 Km.).





# **Ready Reckoner Rate**

| 4                  |                                 | t of Registratic                              |                  | amps                       | नोंदप      |            | मुद्रांक<br>ाष्ट्र शार | ं विभाग<br>तन        | Ð         |                       |
|--------------------|---------------------------------|-----------------------------------------------|------------------|----------------------------|------------|------------|------------------------|----------------------|-----------|-----------------------|
|                    |                                 | नोंदणी व