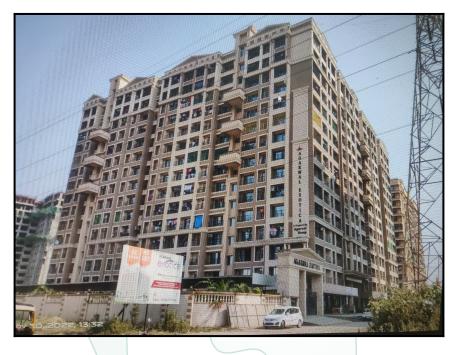

# Details of the property under consideration:

Name of Owner : Mr. Amit Kumar & Mrs. Nisha Shersingh Adhikari

Flat No. 1204, Basement Floor, Building No 7, Wing D, **"Agarwal Exotica Coop. Hsg. Soc. Ltd."**, Yashwant Smart City, Sector/Area. 1, Village - Gokhivare, Taluka - Vasai , District - Palghar, Vasai (East), 401 208, State - Maharashtra, India.

### VALUATION OPINION REPORT

The property bearing Flat No. 1204, Basement Floor, Building No 7, Wing D, **"Agarwal Exotica Co-op. Hsg. Soc. Ltd."**, Yashwant Smart City, Sector/Area. 1, Village - Gokhivare, Taluka - Vasai , District - Palghar, Vasai (East), 401 208, State - Maharashtra, India. belongs to **Mr. Amit Kumar & Mrs. Nisha Shersingh Adhikari** 

| Boundaries of the property |   |             |  |  |  |  |
|----------------------------|---|-------------|--|--|--|--|
| North                      | : | open plot   |  |  |  |  |
| South                      | : | Dosti pine  |  |  |  |  |
| East                       | : | Dosti Cedar |  |  |  |  |
| West                       | : | Open plot   |  |  |  |  |