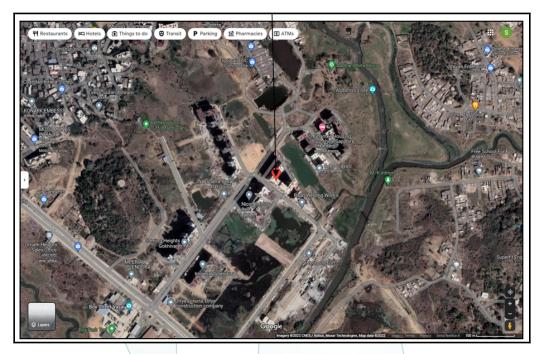

Latitude Longitude : 19°23'41.7"N 72°50'58.9"E

| Boundaries of the property |   |             |  |  |  |  |
|----------------------------|---|-------------|--|--|--|--|
| North                      | : | open plot   |  |  |  |  |
| South                      | : | Dosti pine  |  |  |  |  |
| East                       | : | Dosti Cedar |  |  |  |  |
| West                       | : | Open plot   |  |  |  |  |