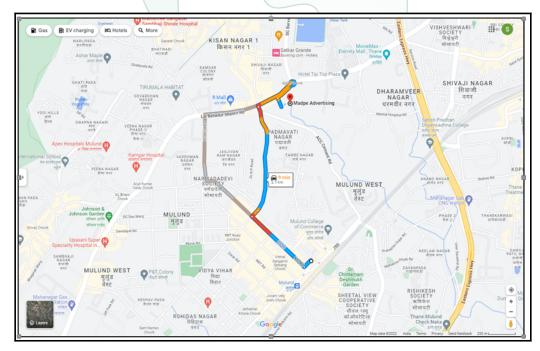

# **Route Map of the property**

Note:Red marks shows the exact location of the property

Note: The Blue line shows the route to site from nearest railway station (Mulund - 2.1 Km ).