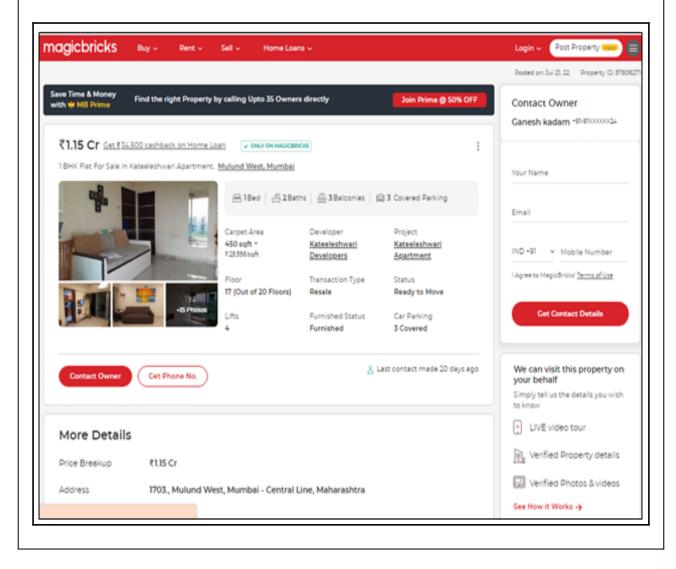

| Residential Flat         |
|--------------------------|
| https://www.99acres.com/ |
| Carpet                   |
| 450                      |
| 10%                      |
| ₹ 24,444.00              |
|                          |
|                          |

| Property                        | Residential Flat         |
|---------------------------------|--------------------------|
| Source                          | https://www.99acres.com/ |
| Area Туре                       | Carpet                   |
| Area                            | 450                      |
| Percentage                      | 10%                      |
| Rate / Sq. feet on BuiltUp area | ₹ 25,556.00              |
| Floor                           |                          |