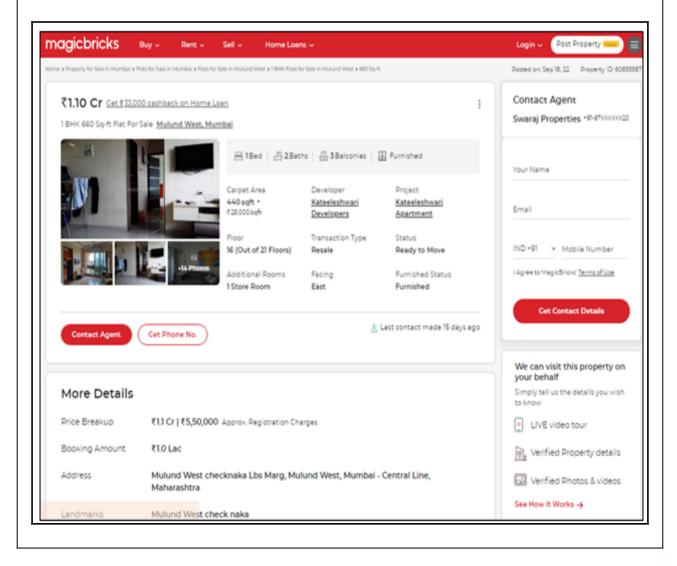

| Residential Flat         |
|--------------------------|
| https://www.99acres.com/ |
| Carpet                   |
| 440                      |
| 10%                      |
| ₹ 25,000.00              |
|                          |
|                          |