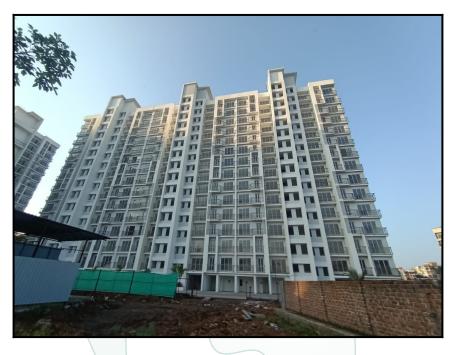

## Details of the property under consideration:

Name of Owner : Mr. Varun Ashok Gondhali & Mrs. Purva Varun Gondhali

Residential Flat No. 1402, 14th Floor, Building No 13, Wing B, **"Godrej Vihaa"**, Godrej Vihaa Phase – 2 , Village - Joveli, Taluka - Ambernath, District - Thane , Badlapur (West), 421 503, State - Maharashtra, India.

#### VALUATION OPINION REPORT

The property bearing Residential Flat No. 1402, 14th Floor, Building No 13, Wing B, **"Godrej Vihaa"**, Godrej Vihaa Phase – 2, Village - Joveli, Taluka - Ambernath, District - Thane, Badlapur (West), 421 503, State - Maharashtra, India. belongs to **Mr. Varun Ashok Gondhali & Mrs. Purva Varun Gondhali** 