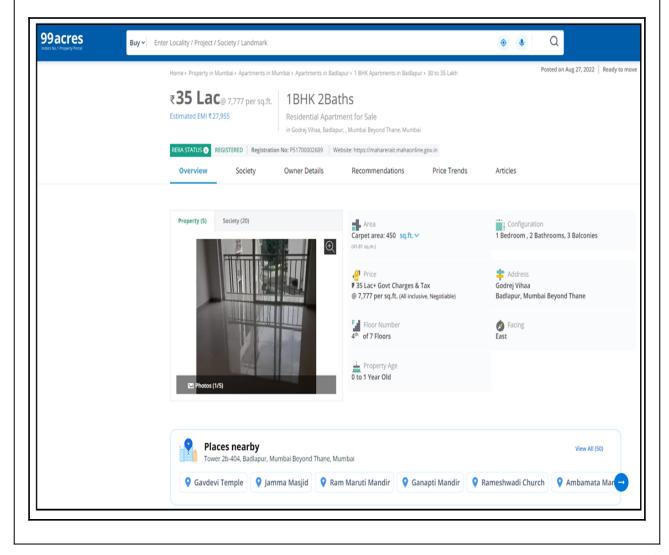

Considering various parameters recorded, existing economic scenario, and the information that is available with reference to the development of neighbourhood and method selected for valuation, we are of the opinion that, the property premises can be assessed and **Fair Market Value** for this particular purpose at **₹ 32,62,500.00** (Rupees Thirty Two Lakh Sixty Two Thousand Five Hundred Only).