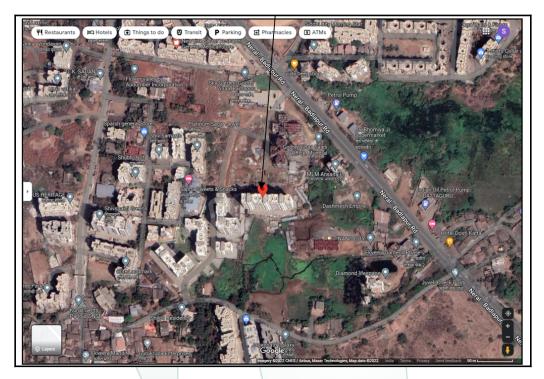

## Details of the property under consideration:

Name of Owner : Mr. Varun Ashok Gondhali & Mrs. Purva Varun Gondhali

Residential Flat No. 1402, 14th Floor, Building No 13, Wing B, **"Godrej Vihaa"**, Godrej Vihaa Phase – 2 , Village - Joveli, Taluka - Ambernath, District - Thane , Badlapur (West), 421 503, State - Maharashtra, India.

Latitude Longitude : 19°8'36.8"N 73°14'50.9"E