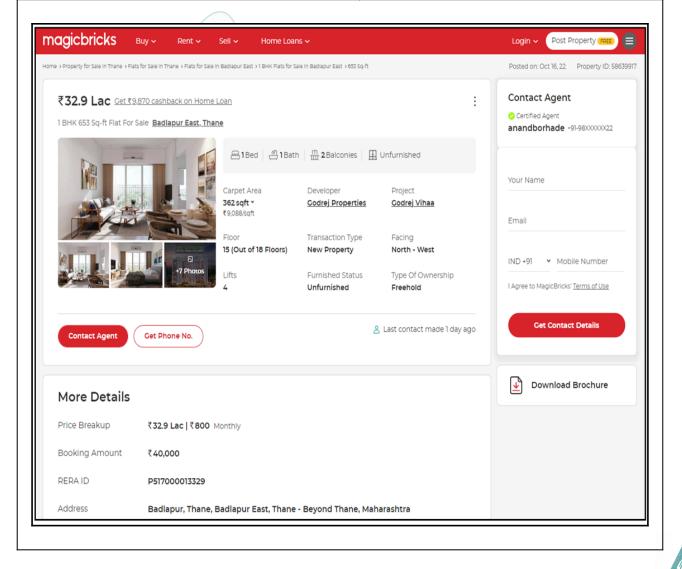

Considering various parameters recorded, existing economic scenario, and the information that is available with reference to the development of neighbourhood and method selected for valuation, we are of the opinion that, the property premises can be assessed and **Fair Market Value** for this particular purpose at **₹ 32,62,500.00** (Rupees Thirty Two Lakh Sixty Two Thousand Five Hundred Only).