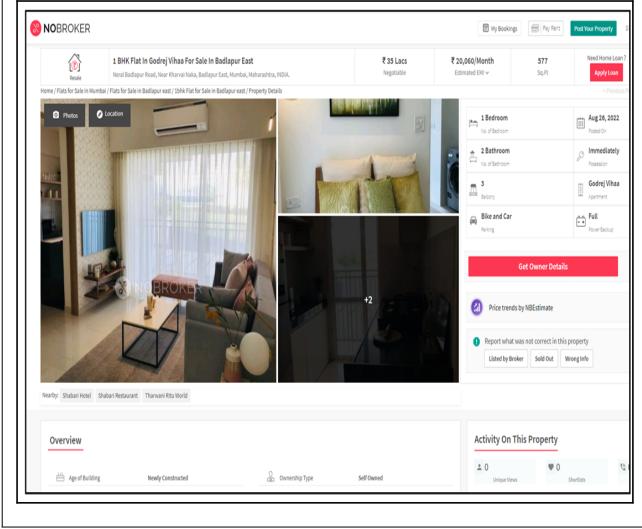

Considering various parameters recorded, existing economic scenario, and the information that is available with reference to the development of neighbourhood and method selected for valuation, we are of the opinion that, the property premises can be assessed and **Fair Market Value** for this particular purpose at **₹ 32,62,500.00** (Rupees Thirty Two Lakh Sixty Two Thousand Five Hundred Only).