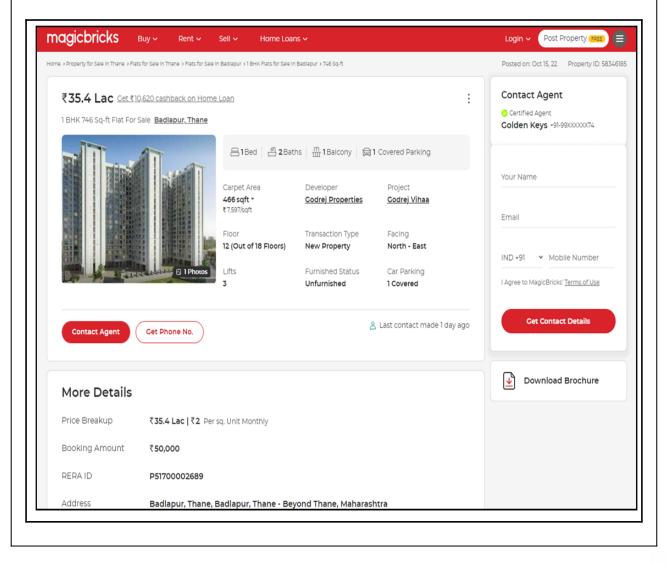

Considering various parameters recorded, existing economic scenario, and the information that is available with reference to the development of neighbourhood and method selected for valuation, we are of the opinion that, the property premises can be assessed and **Fair Market Value** for this particular purpose at **₹ 32,62,500.00** (Rupees Thirty Two Lakh Sixty Two Thousand Five Hundred Only).