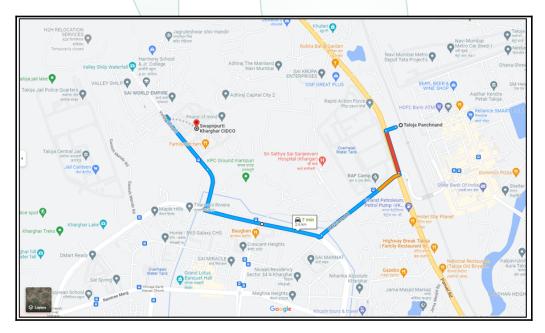

## Route Map of the property

Note:Red marks shows the exact location of the property

Note: The Blue line shows the route to site from nearest railway station (Taloja Panchnand - 2.6 Km).