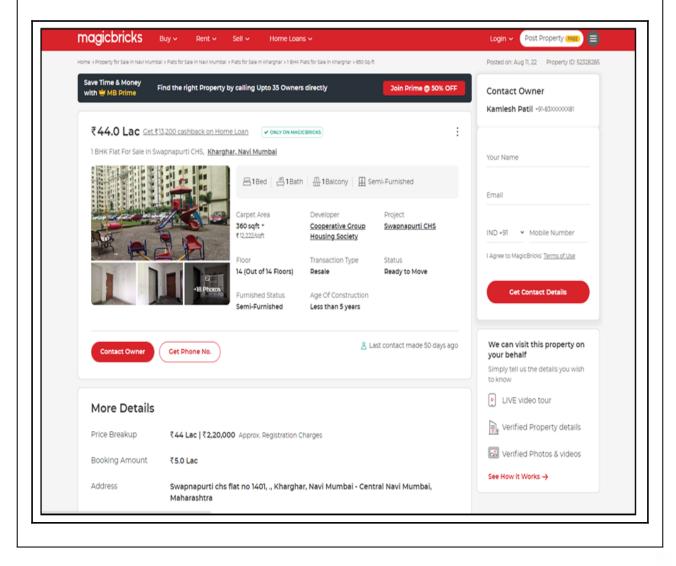

| Flat                     |
|--------------------------|
| https://www.99acres.com/ |
| Carpet                   |
| 360                      |
| 10%                      |
| ₹ 12,222.00              |
|                          |
| -                        |