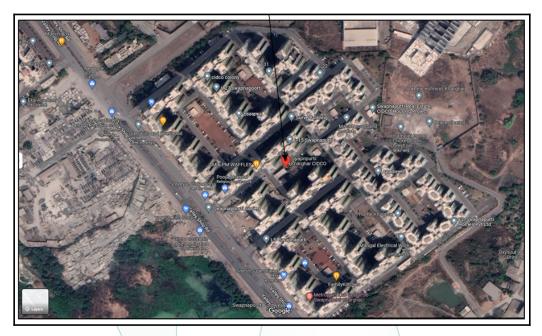

## Route Map of the property

Note:Red marks shows the exact location of the property

Note: The Blue line shows the route to site from nearest railway station (Taloja Panchnand - 2.6 Km).