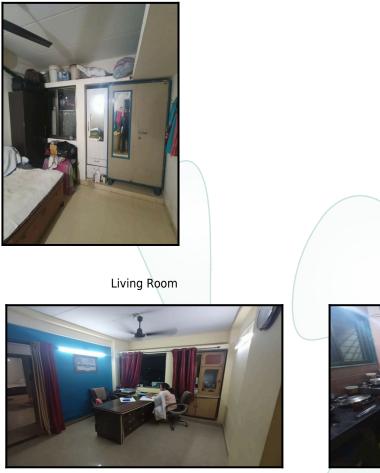

|
| Likely rental values in future                                                               | ₹ 9,400(Expected rental income as per month)                                                                                         |
| Any likely income it may generate                                                            | Rental Income                                                                                                                        |
| Thin                                                                                         | k.Innovate.Create                                                                                                                    |



#### Page 9 of 25

## Actual site Photographs





Kitchen



# Think.Innovate.Create





## Route Map of the property



Note:Red marks shows the exact location of the property





Note: The Blue line shows the route to site from nearest railway station (Taloja Panchnand - 2.6 Km).



## **Ready Reckoner Rate**

|                               | Departme<br>gistration a<br>Government Of Mah | & Stamp   | 5      |         | नोंदणी व मुद्रांक<br>विभाग<br>महाराष्ट्र शासन |                     |                    | æ                |
|-------------------------------|-----------------------------------------------|-----------|--------|---------|-----------------------------------------------|---------------------|--------------------|------------------|
| Valuation Nome Rule Guidine   |                                               |