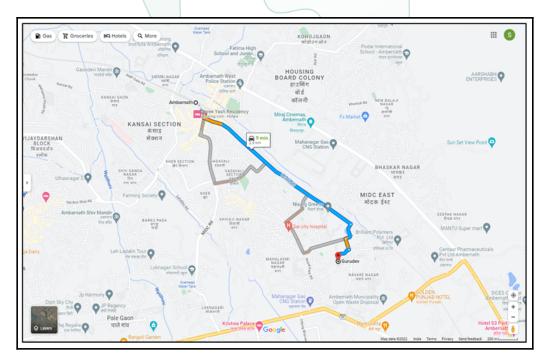

### Route Map of the property

Note:Red marks shows the exact location of the property

**Note:** The Blue line shows the route to site from nearest railway station (Ambarnath - 2.6 Km).