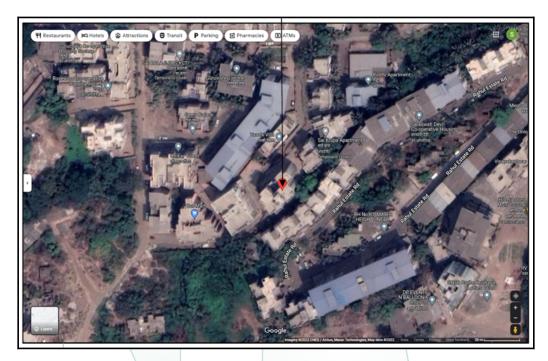

### Route Map of the property

Note:Red marks shows the exact location of the property

**Note:** The Blue line shows the route to site from nearest railway station (Ambarnath - 2.6 Km).