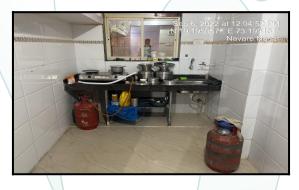

| Good                                                                                |  |
| Likely rental values in future                                                                                                                                                                                            | ₹ 4,500.00 Expected rental income per month<br>(Present rented income as per month) |  |
| Any likely income it may generate Rental Income                                                                                                                                                                           |                                                                                     |  |



## Actual site Photographs





Bedroom

Kitchen



# Think.Innovate.Create





### Route Map of the property



Note:Red marks shows the exact location of the property





**Note:** The Blue line shows the route to site from nearest railway station (Ambarnath - 2.6 Km).





## **Ready Reckoner Rate**

| ( <b>1</b> . |                   | t of Registration & Stamps नोंदणी व मुद्रांक विभाग<br>ernment of Maharashtra महाराष्ट्र शासन                        | Refer and |
|--------------|-------------------|---------------------------------------------------------------------------------------------------------------------|-----------|
|              |                   | नोंदणी व मुद्रांक विभाग, महाराष्ट्र शासन<br>बाजारमूल्य दर पत्रक                                                     |           |
| <u>Home</u>  | <u>Va</u>         | luati