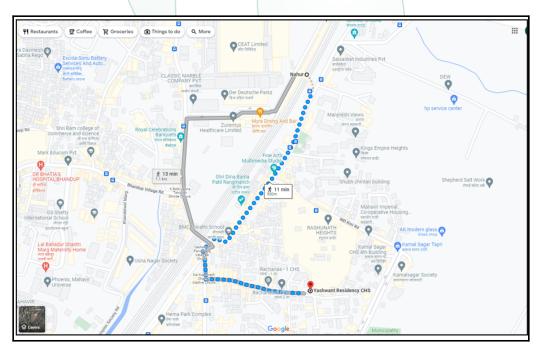

## Route Map of the property

Note:Red marks shows the exact location of the property

Note: The Blue line shows the route to site from nearest railway station (Nahur - 900 Mt).