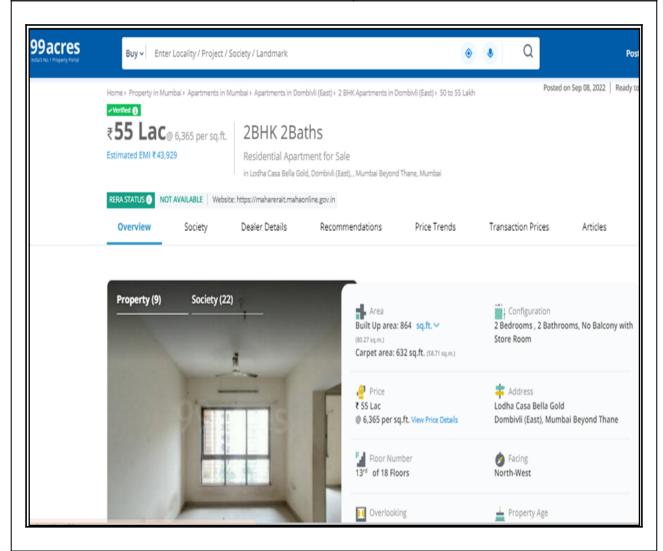

### **Price Indicator**

| Property                        | Flat                     |
|---------------------------------|--------------------------|
| Source                          | https://www.99acres.com/ |
| Area Type                       | Built Up                 |
| Area                            | 864                      |
| Rate / Sq. feet on BuiltUp area | ₹ 5500000 per Sq. Ft.    |
| Floor                           |                          |