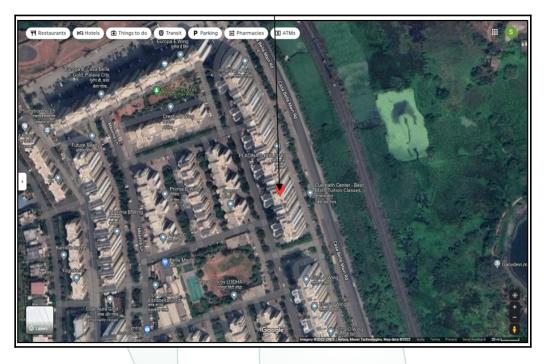

### **Route Map of the property**

Note: Red marks shows the exact location of the property

Longitude Latitude: 19°10'9.7"N 73°4'28.0"E

**Note:** The Blue line shows the route to site from nearest railway station (Nilaje - 2.2 Km).