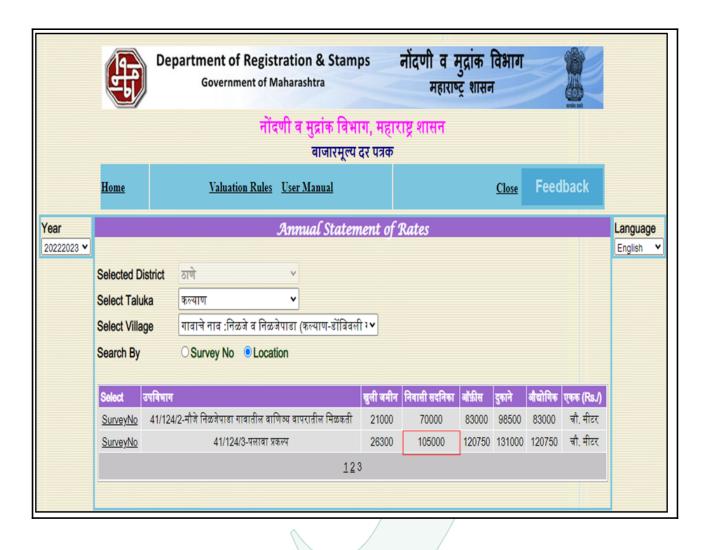

| 4. | Guideline rate obtained from the Registrar's Flat for new property (an evidence thereof to be enclosed)                                                                                                       | : | ₹ 1,05,000.00 per Sq. M.<br>i.e. ₹ 9,755.00 per Sq. Ft.                           |
|----|---------------------------------------------------------------------------------------------------------------------------------------------------------------------------------------------------------------|---|-----------------------------------------------------------------------------------|
|    | Guideline rate obtained from the Registrar's Flat after depreciate (an evidence thereof to be enclosed)                                                                                                       | : | ₹ 1,00,278.00 per Sq. M.<br>i.e. ₹ 9,316.00 per Sq. Ft.                           |
| 5. | In case of variation of 20% or more in the valuation proposed by the Valuer and the Guideline value provided in the State Govt. notification or Income Tax Gazette justification on variation has to be given | : | No justification require as variation is less than 20%                            |
| VI | COMPOSITE RATE ADOPTED AFTER DEPRECIATION                                                                                                                                                                     |   |                                                                                   |
| а  | Depreciated building rate                                                                                                                                                                                     |   |                                                                                   |
|    | Replacement cost of Flat with Services (v(3)i)                                                                                                                                                                | : | ₹ 2,500.00 per Sq. Ft.                                                            |
|    | Age of the building                                                                                                                                                                                           | : | 6 years                                                                           |
|    | Life of the building estimated                                                                                                                                                                                | : | 54 years Subject to proper, preventive periodic maintenance & structural repairs. |
|    | Depreciation percentage assuming the salvage value as 10%                                                                                                                                                     |   | N.A. Age of Property below 5 year                                                 |
|    | Depreciation Ratio of the building                                                                                                                                                                            |   | -                                                                                 |
| b  | Total composite rate arrived for Valuation                                                                                                                                                                    |   |                                                                                   |
|    | Depreciated building rate VI (a)                                                                                                                                                                              | : | ₹ 2,500.00 per Sq. Ft.                                                            |
|    | Rate for Land & other V (3) ii                                                                                                                                                                                | : | ₹ 6,300.00 per Sq. Ft.                                                            |
|    | Total Composite Rate                                                                                                                                                                                          | : | ₹ 8,800.00 per Sq. Ft.                                                            |
|    | Remarks                                                                                                                                                                                                       | : |                                                                                   |

### **Ready Reckoner Rate**

Think.Innovate.Create