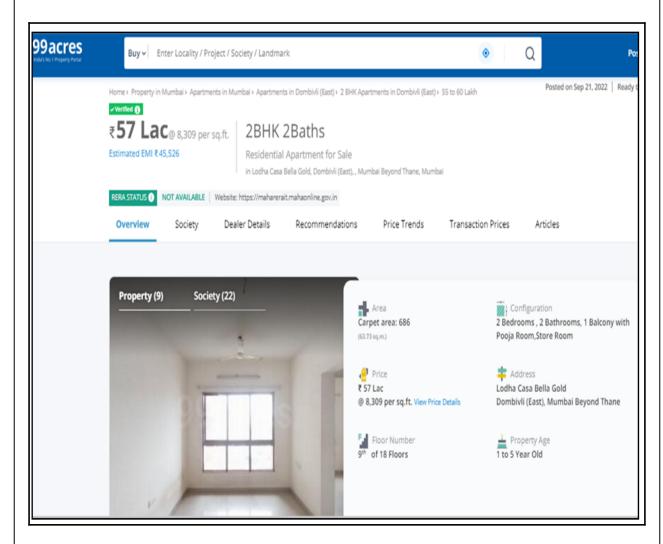

| Property                        | Flat                     |
|---------------------------------|--------------------------|
| Source                          | https://www.99acres.com/ |
| Area Type                       | Carpet                   |
| Area                            | 686                      |
| Percentage                      | 10%                      |
| Rate / Sq. feet on BuiltUp area | ₹ 8,309.00               |
| Floor                           |                          |