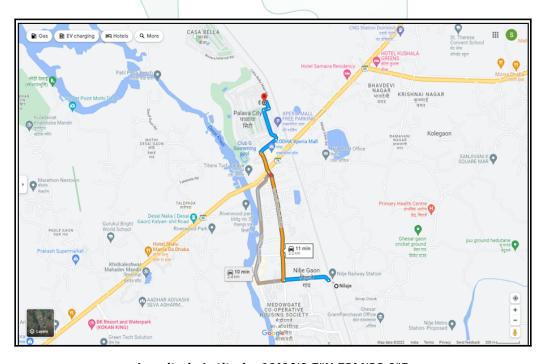

### **Route Map of the property**

Note: Red marks shows the exact location of the property

Longitude Latitude: 19°10'9.7"N 73°4'28.0"E

**Note:** The Blue line shows the route to site from nearest railway station (Nilaje - 2.2 Km).