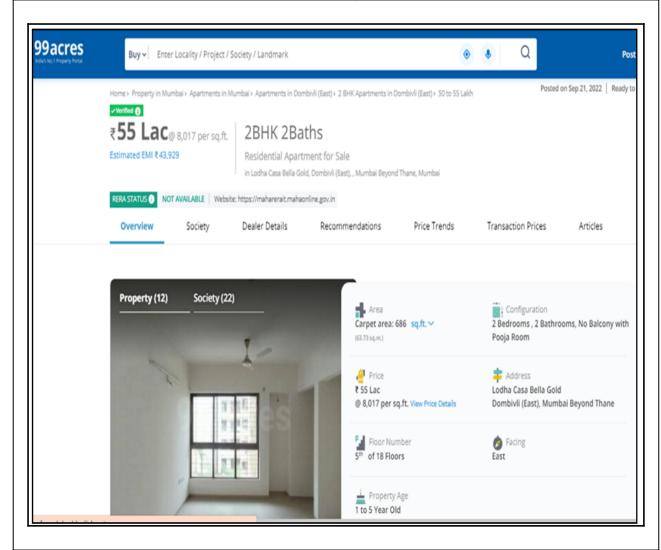

| Property                        | Flat                     |
|---------------------------------|--------------------------|
| Source                          | https://www.99acres.com/ |
| Area Type                       | Carpet                   |
| Area                            | 686                      |
| Percentage                      | 10%                      |
| Rate / Sq. feet on BuiltUp area | ₹ 8,017.00               |
| Floor                           |                          |