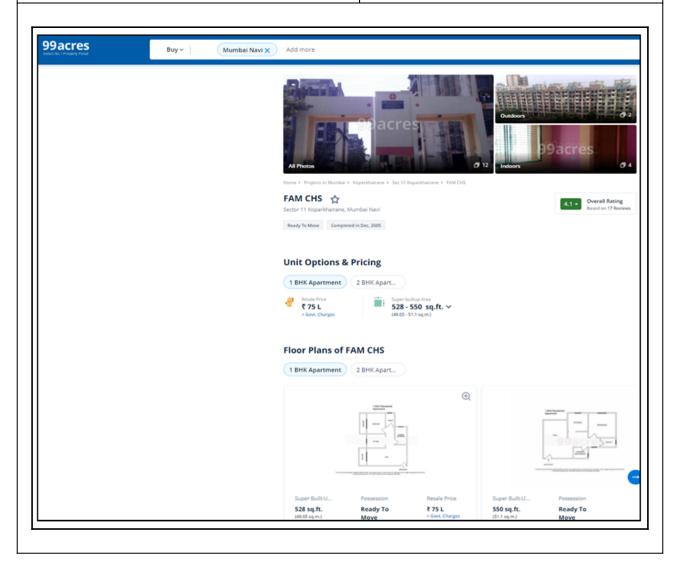

Considering various parameters recorded, existing economic scenario, and the information that is available with reference to the development of neighbourhood and method selected for valuation, we are of the opinion that, the property premises can be assessed and **Fair Market Value** for this particular purpose at ₹ 78,27,600.00 (Rupees Seventy Eight Lakh Twenty Seven Thousand Six Hundred Only).