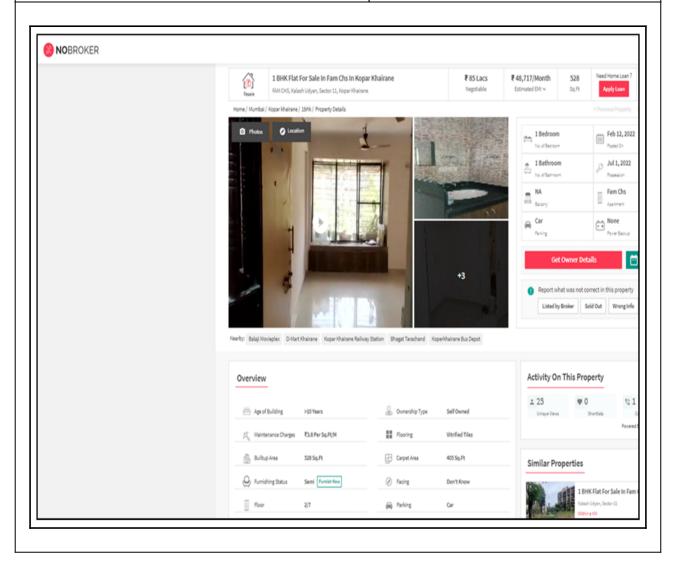

Considering various parameters recorded, existing economic scenario, and the information that is available with reference to the development of neighbourhood and method selected for valuation, we are of the opinion that, the property premises can be assessed and **Fair Market Value** for this particular purpose at ₹ 78,27,600.00 (Rupees Seventy Eight Lakh Twenty Seven Thousand Six Hundred Only).