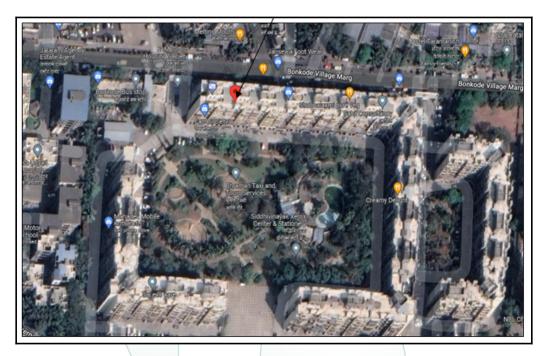

| Boundaries of the property |   |                        |
|----------------------------|---|------------------------|
| North                      | : | Bonkade Village Marg R |
| South                      | : | Garden                 |
| East                       | : | Building No 1          |
| West                       | : | Internal Road          |

| NorthImage: SouthBonkade Village Marg15.00 M. W. RoadSouth:GardenPlot No. 19B and 19CEast:Building No 110.00 M. W. RoadWest:Internal RoadPlot No. 1913Dimensions of the site:N. A. as property under consideration is a Residential Flat in a building.13Dimensions of the site:A - As per the Deed to a consideration is a Residential Flat in a building.14North:-14Extent of the site:Carpet Area in Sq. Ft. = 393.33 (Area as per Site measurement)14.1Latitude, Longitude & Co-ordinates of Flat:19°5'41.8"N 73°0'29.9"E15Extent of the site considered for Valuation (least of 13A&:Built Up Area in Sq. Ft. = 528.00                                                                                                                                                                                                                                                                                                                                                                                                                                                                                                                                                                                                                                                                                                                                                                                                                                                                                                                                                                                                                                                                                                                                                                                                                                                                                                                                                                                                                                                                          |      |                                                                 | -      |                                                                               |                                                                   |  |
|------------------------------------------------------------------------------------------------------------------------------------------------------------------------------------------------------------------------------------------------------------------------------------------------------------------------------------------------------------------------------------------------------------------------------------------------------------------------------------------------------------------------------------------------------------------------------------------------------------------------------------------------------------------------------------------------------------------------------------------------------------------------------------------------------------------------------------------------------------------------------------------------------------------------------------------------------------------------------------------------------------------------------------------------------------------------------------------------------------------------------------------------------------------------------------------------------------------------------------------------------------------------------------------------------------------------------------------------------------------------------------------------------------------------------------------------------------------------------------------------------------------------------------------------------------------------------------------------------------------------------------------------------------------------------------------------------------------------------------------------------------------------------------------------------------------------------------------------------------------------------------------------------------------------------------------------------------------------------------------------------------------------------------------------------------------------------------------------------|------|-----------------------------------------------------------------|--------|-------------------------------------------------------------------------------|-------------------------------------------------------------------|--|
| 9)   Approved map / plan issuing authority   :   sanctioned plan.     h)   Whether genulnences or authenticity of approved map/<br>plan is verified   :   No     i)   Any other comments by our empanelled valuers on<br>authentic of approved plan   :   No     7   Postal address of the property   :   Flat No. 603, 6th Floor, Building No 1, "Fam CG<br>(Koparkhare, Taluka, Thane, District - Thane, Nari Author, Thane, Taluka, Thane, District - Thane, Nari Author, Taluka, Tane, District - Thane, Nari Author, Taluka, Tal                                                                                                                                                                                                                                                    | f)   | Date of issue and validity of layout of approved map / plan     | :      |                                                                               |                                                                   |  |
| plan is verified   i     i) Any other comments by our empanelled valuers on authentic of approved plan   :   No     7   Postal address of the property   :   Flat No. 603, 6th Floor, Building No 1, "Fam Cop. Hig., Soc. Ltd.", Plot No. 198 (abd. 2007), State - Maharashtra, India.     8   City / Town   :   Flat No. 603, 6th Floor, Building No 1, "Fam Cop. Hig., Soc. Ltd.", Plot No. 198 (abd. 2007), State - Maharashtra, India.     8   City / Town   :   No     10   Commercial area   :   No     9   Classification of the area   :   No     10   Comport / Semi Urban / Rura   :   Wilage - Koparkhairane     11   Whether covered under any State / Central Govt. endemostric (e.g., Urban Land Celling Act) or notified under agency area/ scheduled area / cantonment area   :   No     12   Boundaries of the property   :   A - As per site   B - As per Document     13   Dimensions of the site   :   Nard   :   No     13   Dimensions of the site   :   N. A. as property under consideration is a Residential Flat in a building.     14   Extent of the site   :   :   -   -     14   Extent o                                                                                                                                                                                                                                                                                                                                                                                                                                                                                                                                                                                                                                                                                                                                                                                                                                                                                                                                                                              | g)   | Approved map / plan issuing authority                           | :      |                                                                               |                                                                   |  |
| authentic of approved plan                                                                                                                                                                                                                                                                                                                                                                                                                                                                                                                                                                                                                                                                                                                                                                                                                                                                                                                                                                                                                                                                                                                                                                                                                                                                                                                                                                                                                                                                                                                                                                                                                                                                                                                                                                                                                                                                                                                                                                                                                                                                           | h)   |                                                                 | :      | Νο                                                                            |                                                                   |  |
| op. Hsg. Soc. Ltd.", Pick No. 19 & 19A, Village     8   City / Town     Residential area   :     Yes     Commercial area   :     No   Industrial area     1   Heidential area     1   No     9   Classification of the area     1   Hiddle Class     1   Hiddle Poor     1   Hiddle Class     1   Urban     10   Coming under Corporation limit / Village Panchayat /     11   Whether covered under any State / Central Govt.     enactments (e.g., Urban Land Ceiling Act) or notified     under agency area/ scheduled area / cantonment area     12   Boundaries of the property     13   Dimensions of the site     14   East     15   South     16   Carpert Area in Sq. Ft. = 393.33<br>(Area as per Site measurement)     14   Extent of the site considered of Flat     15   Extent of the site consider of Flat     16   Corporation land Ceiling Act) or notified     17   North     18   Boundaries of the property     19                                                                                                                                                                                                                                                                                                                                                                                                                                                                                                                                                                                                                                                                                                                                                                                                                                                                                                                                                                                                                                                                                                                                                               | i)   |                                                                 | :      | No                                                                            |                                                                   |  |
| Residential area   :   Yes     Commercial area   :   No     Industrial area   :   No     9   Classification of the area   :   No     1) High / Middle / Poor   Middle Class   :     10   Doring under Corporation limit / Village Panchayat /   :   Village - Koparkhairane Navi Mumbai Municipal Corporation     11   Whether covered under any State / Central Govt. enactments (e.g., Urban Land Ceiling Act) or notified under agency area/ Scheduled area (cantonment area   :   No     12   Boundaries of the property   :   A - As per site   B - As per Document     12   Boundaries of the property   :   A - As per site   B - As per Document     13   Dimensions of the site   :   Garden   Plot No. 19B and 19C     13   Dimensions of the site   :   N. A. as property under consideration is a Residential Plat in a building.     14   Extent of the site   :   -   -     14   Extent of the site considered for Valuation (least of 13A6   :   Built Up Area in Sq. Ft. = 528.00                                                                                                                                                                                                                                                                                                                                                                                                                                                                                                                                                                                                                                                                                                                                                                                                                                                                                                                                                                                                                                                                                                    | 7    | Postal address of the property                                  | :      | <b>op. Hsg. Soc. Ltd.</b><br>Koparkhairane, Talu<br>Navi Mumbai - 4007        | ", Plot No. 19 & 19A, Village -<br>Ika - Thane, District - Thane, |  |
| Commercial area   :-   No     Industrial area   :-   No     9   Classification of the area   :-   No     10   High / Middle / Poor   Middle Class      11   Whether Corporation limit / Village Panchayat /<br>Municipality   :-   Village - Koparkhairane<br>Navi Mumbai Municipal Corporation     11   Whether covered under any State / Central Govt.<br>enactments (e.g., Urban Land Ceiling Act) or notified<br>under agency area/scheduled area (cantonment area   :-   No     12   Boundaries of the property   :   A - As per site   B - As per Document     12   Boundaries of the property   :   A - As per site   B - As per Document     13   South   :   Garden   Plot No. 19B and 19C     13   Dimensions of the site   :   N. A. as property under consideration is a<br>Residential Flat in a building.     14   Extent of the site   :   :   -   -     14   Extent of the site (co-ordinates of Flat   :   Carpet Area in Sq. Ft. = 393.33<br>(Area as per Site measurement)<br>Built Up Area in Sq. Ft. = 528.00     14.1   Latitude, Longitude & Co-ordinates of Flat   :   Built Up Area in Sq. Ft. = 528.00                                                                                                                                                                                                                                                                                                                                                                                                                                                                                                                                                                                                                                                                                                                                                                                                                                                                                                                                                                     | 8    | City / Town                                                     |        |                                                                               |                                                                   |  |
| Industrial area   :   No     9   Classification of the area   :   No     1) High / Middle / Poor   Middle Class   Urban     10   Coming under Corporation limit / Village Panchayat /<br>Municipality   Urban   Urban     11   Whether covered under any State / Central Govt.<br>enactments (e.g., Urban Land Ceiling Act) or notified<br>under agency area/ scheduled area / cantonment area   :   No     12   Boundaries of the property   :   A - As per site   B - As per Document     13   North   :   Garden   Plot No. 19B and 19C     East   :   Internal Road   Plot No. 19B and 19C     13   Dimensions of the site   :   N. A. as property under consideration is a<br>Residential Flat in a building.     14   East   :   :   -     North   :   :   -     South   :   :   -     13   Dimensions of the site   :   :   -     North   :   :   -   -     South   :   :   -   -     North   :   :   -   -                                                                                                                                                                                                                                                                                                                                                                                                                                                                                                                                                                                                                                                                                                                                                                                                                                                                                                                                                                                                                                                                                                                                                                                   |      | Residential area                                                | :      | Yes                                                                           |                                                                   |  |
| 9   Classification of the area   1     1) High / Middle / Poor   Middle Class     1i) Urban / Semi Urban / Rura   Urban     10   Coming under Corporation limit / Village Panchayat /<br>Municipality   IVillage - Koparkhairane<br>Navi Mumbai Municipal Corporation     11   Whether covered under any State / Central Govt.<br>enactments (e.g., Urban Land Ceiling Act) or notified<br>under agency area/ scheduled area / cantonment area   I     12   Boundaries of the property   I:   A - As per site   B - As per Document     12   Boundaries of the property   I:   A - As per site   B - As per Document     13   North   I:   Garden   Plot No. 19B and 19C     14   East   Internal Road   Plot No. 19     13   Dimensions of the site   I:   A - As per the<br>B - Actuals   B - Actuals     14   East   I   -   -   -     Vest   I:   -   -   -     14   Extent of the site   I:   Carpet Area in Sq. Ft. = 393.33<br>(Area as per Site measurement)   Built Up Area in Sq. Ft. = 528.00<br>(Area As Per Agreement for sale)     14.1   Latitude, Longitude & Co-ordinates of Flat   I:   19°5'41.8°N 73°0'29.9                                                                                                                                                                                                                                                                                                                                                                                                                                                                                                                                                                                                                                                                                                                                                                                                                                                                                                                                                                      |      | Commercial area                                                 | ÷      | No                                                                            |                                                                   |  |
| i) High / Middle / Poor   Middle Class     ii) Urban / Semi Urban / Rura   Urban     10   Coming under Corporation limit / Village Panchayat /<br>Municipality   Village - Koparkhairane<br>Navi Mumbai Municipal Corporation     11   Whether covered under any State / Central Govt.<br>enactments (e.g., Urban Land Ceiling Act) or notified<br>under agency area/ scheduled area / cantonment area   :   No     12   Boundaries of the property   :   A - As per site   B - As per Document     12   Boundaries of the property   :   A - As per site   B - As per Document     12   Boundaries of the property   :   A - As per site   B - As per Document     13   North   :   Bonkade Village<br>Marg   15.00 M. W. Road     13   Dimensions of the site   :   Internal Road   Plot No. 19B and 19C     13   Dimensions of the site   :   N - A. as property under consideration is a<br>Residential Flat in a building.     14   East   :   -   -     14   Extent of the site considered for Valuation (least of 13A6   :   Built Up Area in Sq. Ft. = 528.00<br>(Area As Per Agreement for sale)     14.1   Latitude, Longitude & Co-ordinates of Flat   :   19°5'41.8"N 73°0'29.9"E                                                                                                                                                                                                                                                                                                                                                                                                                                                                                                                                                                                                                                                                                                                                                                                                                                                                                                        |      | Industrial area                                                 | :      | No                                                                            |                                                                   |  |
| ii) Urban / Semi Urban / Rura   Urban     10   Coming under Corporation limit / Village Panchayat /   :   Village - Koparkhairane<br>Navi Mumbai Municipal Corporation     11   Whether covered under any State / Central Govt.<br>enactments (e.g., Urban Land Ceiling Act) or notified<br>under agency area/ scheduled area / cantonment area   :   No     12   Boundaries of the property   :   A - As per site   B - As per Document     12   Boundaries of the property   :   A - As per site   B - As per Document     12   Boundaries of the property   :   A - As per site   B - As per Document     13   North   :   Boinkade Village<br>Marg   15.00 M. W. Road     13   Dimensions of the site   :   Marg   Plot No. 19B and 19C     13   Dimensions of the site   :   N. A. as property under consideration is a<br>Residential Flat in a building.     14   Extent of the site   :   :   -   -     14   Extent of the site considered of Valuation (least of 13A6   :   Built Up Area in Sq. Ft. = 528.00<br>(Area as Per Agreement for sale)                                                                                                                                                                                                                                                                                                                                                                                                                                                                                                                                                                                                                                                                                                                                                                                                                                                                                                                                                                                                                                           | 9    | Classification of the area                                      |        |                                                                               |                                                                   |  |
| 10   Coming under Corporation limit / Village Panchayat /<br>Municipality   :   Village - Koparkhairane<br>Navi Mumbai Municipal Corporation     11   Whether covered under any State / Central Govt.<br>enactments (e.g., Urban Land Celling Act) or notified<br>under agency area/ scheduled area / cantonment area   :   No     12   Boundaries of the property   :   A - As per site   B - As per Document     12   Boundaries of the property   :   A - As per site   B - As per Document     12   Boundaries of the property   :   A - As per site   B - As per Document     12   Boundaries of the property   :   A - As per site   B - As per Document     13   Dimensions of the site   :   Garden   Plot No. 19B and 19C     13   Dimensions of the site   :   Internal Road   Plot No. 19     13   Dimensions of the site   :   A - As per the<br>Peed +   B - Actuals     14   Extent of the site   :   :   -   -     14   Extent of the site considered of Valuation (least of 13A6   :   Built Up Area in Sq. Ft. = 528.00     14   Latitude, Longitude & Co-ordinates of Flat   :   19°5'41.8''N 73°0'29.9''E   15 <td></td> <td>i) High / Middle / Poor</td> <td></td> <td>Middle Class</td> <td></td>                                                                                                                                                                                                                                                                                                                                                                                                                                                                                                                                                                                                                                                                                                                                                                                                                                                                               |      | i) High / Middle / Poor                                         |        | Middle Class                                                                  |                                                                   |  |
| Municipality   Navi Mumbai Municipal Corporation     11   Whether covered under any State / Central Govt.<br>enactments (e.g., Urban Land Ceiling Act) or notified<br>under agency area/ scheduled area / cantonment area   :   No     12   Boundaries of the property   :   A - As per site   B - As per Document     12   Boundaries of the property   :   A - As per site   B - As per Document     12   Boundaries of the property   :   Garden   Plot No. 19B and 19C     13   South   :   Garden   Plot No. 19B and 19C     13   Dimensions of the site   :   N. A. as property under consideration is a<br>Residential Flat in a building.     14   East   :   A - As per the<br>South   B - Actuals     14   Extent of the site   :   :   -     14   Latitude, Longitude & Co-ordinates of Flat   :   19"5'41.8"N 73"0'29.9"E     14   Extent of the site considered for Valuation (least of 13A&   :   Built Up Area in Sq. Ft. = 528.00                                                                                                                                                                                                                                                                                                                                                                                                                                                                                                                                                                                                                                                                                                                                                                                                                                                                                                                                                                                                                                                                                                                                                    |      | ii) Urban / Semi Urban / Rura                                   |        | Urban                                                                         |                                                                   |  |
| enactments (e.g., Urban Land Ceiling Act) or notified under agency area/ scheduled area / cantonment area   Image: Canton Ceiling Act) or notified under agency area/ scheduled area / cantonment area     12   Boundaries of the property   :   A - As per site   B - As per Document     12   North   :   Bonkade Village Marg   15.00 M. W. Road     14   South   :   Garden   Plot No. 19B and 19C     15   East   :   Building No 1   10.00 M. W. Road     13   Dimensions of the site   :   Internal Road   Plot No. 19     13   Dimensions of the site   :   A - As per the Residential Flat in a building.   B - Actuals     14   North   :   :   -   -     14   Extent of the site   :   :   Carpet Area in Sq. Ft. = 528.00     14.1   Latitude, Longitude & Co-ordinates of Flat   :   19"5'41.8"N 73"0'29.9"E   15     15   Extent of the site considered for Valuation (least of 13A&   :   Built Up Area in Sq. Ft. = 528.00                                                                                                                                                                                                                                                                                                                                                                                                                                                                                                                                                                                                                                                                                                                                                                                                                                                                                                                                                                                                                                                                                                                                                           | 10   |                                                                 | :      |                                                                               |                                                                   |  |
| North   :   Bonkade Village<br>Marg   15.00 M. W. Road     South   :   Garden   Plot No. 19B and 19C     East   :   Building No 1   10.00 M. W. Road     West   :   Internal Road   Plot No. 19     13   Dimensions of the site   :   Internal Road   Plot No. 19     13   Dimensions of the site   :   A - As property under consideration is a Residential Flat in a building.     14   North   :   -   -     South   :   :   -   -     Vest   :   :   -   -     Vest   :   :   -   -     West   :   :   -   -     Vest   :   :   -   -     14   Extent of the site   :   :   Carpet Area in Sq. Ft. = 528.00     (Area as per Agreement for sale)   :   19°5'41.8"N 73°0'29.9"E   15     15   Extent of the site considered for Valuation (least of 13A&   :   Built Up Area in Sq. Ft. = 528.00                                                                                                                                                                                                                                                                                                                                                                                                                                                                                                                                                                                                                                                                                                                                                                                                                                                                                                                                                                                                                                                                                                                                                                                                                                                                                                  | 11   | enactments (e.g., Urban Land Ceiling Act) or notified           | :      | No                                                                            |                                                                   |  |
| Marg     South   :   Garden   Plot No. 19B and 19C     East   :   Building No 1   10.00 M. W. Road     West   :   Internal Road   Plot No. 19     13   Dimensions of the site   :   N. A. as property under consideration is a<br>Residential Flat in a building.     14   North   :   A - As per the<br>Deed   B - Actuals     Vest   :   -   -     South   :   Image: Construction is a Residential Flat in a building.     West   :   A - As per the<br>Deed   B - Actuals     West   :   -   -   -     Kest   :   Image: Construction is a Residential Flat in a building.   -     West   :   Image: Construction is a Residential Flat in a building.   -     Kest   :   Image: Construction is a Residential Flat in a building.   -     Image: Construction is a Residential Flat in a building.   Image: Construction is a Residential Flat in a building.   -     Image: Construction is a Residential Flat in a building.   Image: Construction is a Residential Flat in a building.   Image: Construction is a Residential Flat in a building.     Image: Constrepresi                                                                                                                                                                                                                                                                                                                                                                                                                                                                                                                                                                                                                                                                                                                                                                                                                                                                                                                                                                                                                    | 12   | Boundaries of the property                                      | :/     | A - As per site                                                               | B - As per Document                                               |  |
| East   :   Building No 1   10.00 M. W. Road     West   :   Internal Road   Plot No. 19     13   Dimensions of the site   :   N. A. as property under consideration is a Residential Flat in a building.     13   Dimensions of the site   :   A - As per the Deed to a building.     14   North   :   -     15   Extent of the site considered for Valuation (least of 13A& :   Built Up Area in Sq. Ft. = 528.00                                                                                                                                                                                                                                                                                                                                                                                                                                                                                                                                                                                                                                                                                                                                                                                                                                                                                                                                                                                                                                                                                                                                                                                                                                                                                                                                                                                                                                                                                                                                                                                                                                                                                    |      | North                                                           | /:     |                                                                               | 15.00 M. W. Road                                                  |  |
| West   :   Internal Road   Plot No. 19     13   Dimensions of the site   :   N. A. as property under consideration is a Residential Flat in a building.     13   Dimensions of the site   :   A - As per the Deed   B - Actuals     14   North   :   -   -     14   Extent of the site   :   Carpet Area in Sq. Ft. = 393.33 (Area as per Site measurement)     14.1   Latitude, Longitude & Co-ordinates of Flat   :   19°5'41.8"N 73°0'29.9"E     15   Extent of the site considered for Valuation (least of 13A&   :   Built Up Area in Sq. Ft. = 528.00                                                                                                                                                                                                                                                                                                                                                                                                                                                                                                                                                                                                                                                                                                                                                                                                                                                                                                                                                                                                                                                                                                                                                                                                                                                                                                                                                                                                                                                                                                                                          |      | South                                                           | :      | Garden                                                                        | Plot No. 19B and 19C                                              |  |
| 13   Dimensions of the site   Image: N. A. as property under consideration is a Residential Flat in a building.     13   Image: N. A. as property under consideration is a Residential Flat in a building.     14   Image: North Site Site Site Site Site Site Site Site                                                                                                                                                                                                                                                                                                                                                                                                                                                                                                                                                                                                                                                                                                                                                                                                                                                                                                                                                                                                                                                                                                                                                                                                                                                                                                                                                                                                                                                                                                                                                                                                                                                                                                                                                                                                                             |      | East                                                            | :      | Building No 1                                                                 | 10.00 M. W. Road                                                  |  |
| Image: Second      |      | West                                                            | :      | Internal Road                                                                 | Plot No. 19                                                       |  |
| Image: NorthImage: Criped to peed to | 13   | Dimensions of the site                                          |        | N. A. as property under consideration is a<br>Residential Flat in a building. |                                                                   |  |
| South:-East:West:14Extent of the site:Carpet Area in Sq. Ft. = 393.33<br>(Area as per Site measurement)14.1Latitude, Longitude & Co-ordinates of Flat:19°5'41.8"N 73°0'29.9"E15Extent of the site considered for Valuation (least of 13A&:Built Up Area in Sq. Ft. = 528.00<br>(Area as per Agreement for sale)                                                                                                                                                                                                                                                                                                                                                                                                                                                                                                                                                                                                                                                                                                                                                                                                                                                                                                                                                                                                                                                                                                                                                                                                                                                                                                                                                                                                                                                                                                                                                                                                                                                                                                                                                                                      |      | Think Innovat                                                   | :<br>C |                                                                               | B - Actuals                                                       |  |
| East:-West:14Extent of the site:Carpet Area in Sq. Ft. = 393.33<br>(Area as per Site measurement)14.1Latitude, Longitude & Co-ordinates of Flat:Built Up Area in Sq. Ft. = 528.00<br>(Area As Per Agreement for sale)14.1Extent of the site considered for Valuation (least of 13A&:Built Up Area in Sq. Ft. = 528.00                                                                                                                                                                                                                                                                                                                                                                                                                                                                                                                                                                                                                                                                                                                                                                                                                                                                                                                                                                                                                                                                                                                                                                                                                                                                                                                                                                                                                                                                                                                                                                                                                                                                                                                                                                                |      | North                                                           | :      | -                                                                             | -                                                                 |  |
| West   :   -   -     14   Extent of the site   :   Carpet Area in Sq. Ft. = 393.33 (Area as per Site measurement)     14   Extent of the site   :   Built Up Area in Sq. Ft. = 528.00 (Area As Per Agreement for sale)     14.1   Latitude, Longitude & Co-ordinates of Flat   :   19°5'41.8"N 73°0'29.9"E     15   Extent of the site considered for Valuation (least of 13A& :   Built Up Area in Sq. Ft. = 528.00                                                                                                                                                                                                                                                                                                                                                                                                                                                                                                                                                                                                                                                                                                                                                                                                                                                                                                                                                                                                                                                                                                                                                                                                                                                                                                                                                                                                                                                                                                                                                                                                                                                                                 |      | South                                                           | :      | -                                                                             | -                                                                 |  |
| 14   Extent of the site   :   Carpet Area in Sq. Ft. = 393.33 (Area as per Site measurement)     14   Extent of the site   :   Built Up Area in Sq. Ft. = 528.00 (Area As Per Agreement for sale)     14.1   Latitude, Longitude & Co-ordinates of Flat   :   19°5'41.8"N 73°0'29.9"E     15   Extent of the site considered for Valuation (least of 13A&   :   Built Up Area in Sq. Ft. = 528.00                                                                                                                                                                                                                                                                                                                                                                                                                                                                                                                                                                                                                                                                                                                                                                                                                                                                                                                                                                                                                                                                                                                                                                                                                                                                                                                                                                                                                                                                                                                                                                                                                                                                                                    |      | East                                                            | :      | -                                                                             | -                                                                 |  |
| 14.1   Latitude, Longitude & Co-ordinates of Flat   :   19°5'41.8"N 73°0'29.9"E     15   Extent of the site considered for Valuation (least of 13A&   :   Built Up Area in Sq. Ft. = 528.00                                                                                                                                                                                                                                                                                                                                                                                                                                                                                                                                                                                                                                                                                                                                                                                                                                                                                                                                                                                                                                                                                                                                                                                                                                                                                                                                                                                                                                                                                                                                                                                                                                                                                                                                                                                                                                                                                                          |      | West                                                            | :      | -                                                                             | -                                                                 |  |
| 14.1   Latitude, Longitude & Co-ordinates of Flat   :   19°5'41.8"N 73°0'29.9"E     15   Extent of the site considered for Valuation (least of 13A& :   :   Built Up Area in Sq. Ft. = 528.00                                                                                                                                                                                                                                                                                                                                                                                                                                                                                                                                                                                                                                                                                                                                                                                                                                                                                                                                                                                                                                                                                                                                                                                                                                                                                                                                                                                                                                                                                                                                                                                                                                                                                                                                                                                                                                                                                                        | 14   | Extent of the site                                              | :      |                                                                               |                                                                   |  |
| 15 Extent of the site considered for Valuation (least of 13A& : Built Up Area in Sq. Ft. = 528.00                                                                                                                                                                                                                                                                                                                                                                                                                                                                                                                                                                                                                                                                                                                                                                                                                                                                                                                                                                                                                                                                                                                                                                                                                                                                                                                                                                                                                                                                                                                                                                                                                                                                                                                                                                                                                                                                                                                                                                                                    |      |                                                                 |        |                                                                               |                                                                   |  |
|                                                                                                                                                                                                                                                                                                                                                                                                                                                                                                                                                                                                                                                                                                                                                                                                                                                                                                                                                                                                                                                                                                                                                                                                                                                                                                                                                                                                                                                                                                                                                                                                                                                                                                                                                                                                                                                                                                                                                                                                                                                                                                      | 14.1 | Latitude, Longitude & Co-ordinates of Flat                      | :      | 19°5'41.8"N 73°0'2                                                            | 9.9"E                                                             |  |
|                                                                                                                                                                                                                                                                                                                                                                                                                                                                                                                                                                                                                                                                                                                                                                                                                                                                                                                                                                                                                                                                                                                                                                                                                                                                                                                                                                                                                                                                                                                                                                                                                                                                                                                                                                                                                                                                                                                                                                                                                                                                                                      | 15   | Extent of the site considered for Valuation (least of 13A& 13B) | :      |                                                                               |                                                                   |  |