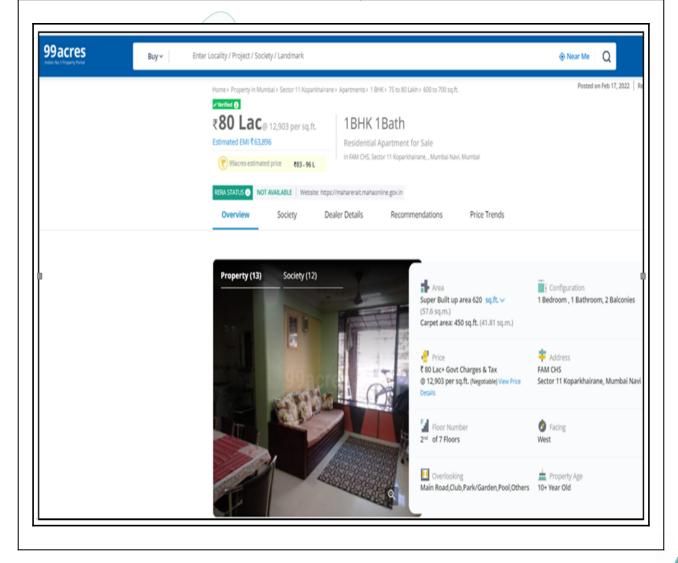

Considering various parameters recorded, existing economic scenario, and the information that is available with reference to the development of neighbourhood and method selected for valuation, we are of the opinion that, the property premises can be assessed and **Fair Market Value** for this particular purpose at ₹ 78,27,600.00 (Rupees Seventy Eight Lakh Twenty Seven Thousand Six Hundred Only).