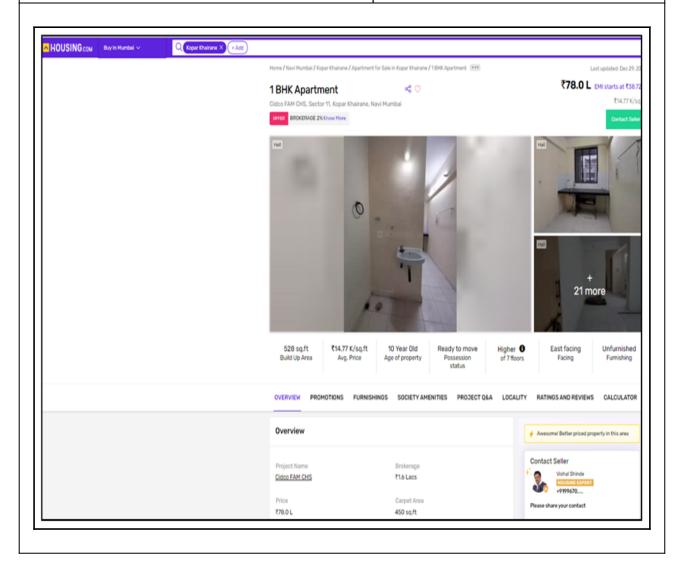

Considering various parameters recorded, existing economic scenario, and the information that is available with reference to the development of neighbourhood and method selected for valuation, we are of the opinion that, the property premises can be assessed and **Fair Market Value** for this particular purpose at ₹ 78,27,600.00 (Rupees Seventy Eight Lakh Twenty Seven Thousand Six Hundred Only).