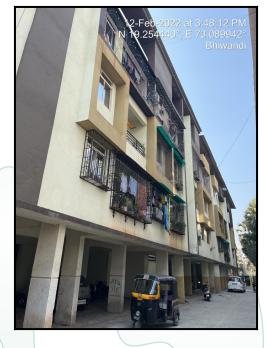

### Details of the property under consideration:

Name of Owner : Mrs. Bhagyashree Mahesh Mhatre & Mr. Mahesh Manohar Mhatre

Flat No. 106, 1st Floor, **"Padmavati Complex"**, Off. Kalyan Bhiwandi Road, Village - Gove, Taluka - Bhiwandi, District - Thane, PIN – 421311, State -Maharashtra, India.

#### VALUATION OPINION REPORT

The property bearing Flat No. 106, 1st Floor, **"Padmavati Complex"**, Off. Kalyan Bhiwandi Road, Village - Gove, Taluka - Bhiwandi, District - Thane, PIN – 421311, State - Maharashtra, India. belongs to **Mrs. Bhagyashree Mahesh Mhatre & Mr. Mahesh Manohar Mhatre** 