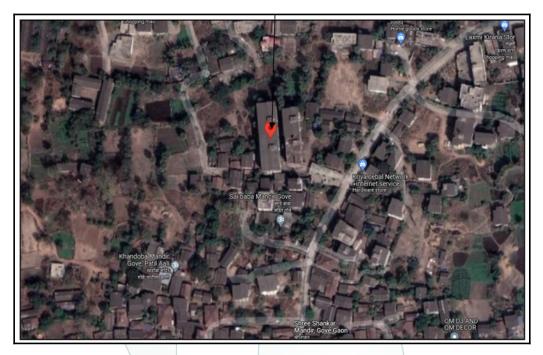

Latitude Longitude : 19°15'16.2"N 73°5'23.6"E

Think.<mark>Valuation Done for:</mark> reate

Bank Of India Retails Business centre Thane Bank Of India BUilding 2nd floor Shivajipath opp M H High School Thane (WEst) 400601

#### Nanded -

28, S.G.G.S. -Stadium Complex, Gokul Nagar, Nanded - 431 602, (M.S.), INDIA

> Tel. : +91 2462 244288 +91 2462 239909 nanded@vastukala.org