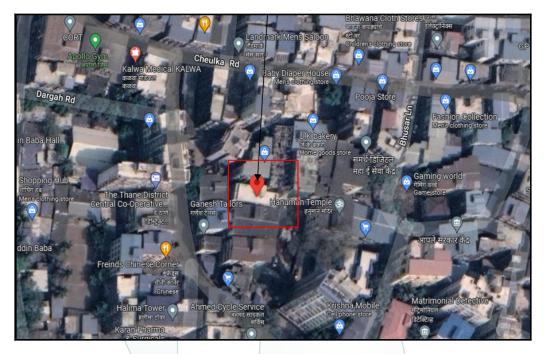

Latitude Longitude: 19°11'41.1"N 72°59'20.0"E

Think Valuation Done for:

Bank Of India
Thane Main Branch

Bank Of India BUilding 1st floor Shivajipath opp M H High School Thane (WEst) 400601

| Boundaries of the pr | operty |   |                      |
|----------------------|--------|---|----------------------|
| North                |        | : | Nilesh Apartment     |
| South                |        | : | anali Building       |
| East                 |        | : | Hunuman Temple       |
| West                 |        | : | Kalwa Blue Bird CHSL |