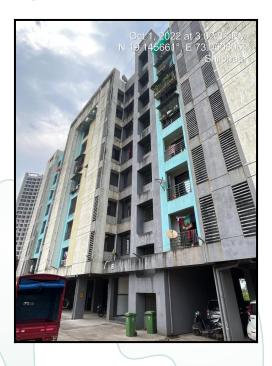

## **Details of the property under consideration:**

Name of Owner: Mr. Mohammad Sarfaraj Ansari

Flat No. 306, 3rd Floor, "**Nathu Arcade**", Opp. Bharti Chamber, Thane Belapur Road, Plot No. 1146, 1147, Village - Kalwa, Taluka - Thane, District - Thane, Thane, State - Maharashtra, India.

### **VALUATION OPINION REPORT**

The property bearing Flat No. 306, 3rd Floor, "Nathu Arcade", Opp. Bharti Chamber, Thane Belapur Road, Plot No. 1146, 1147, Village - Kalwa, Taluka - Thane, District - Thane, Thane, State - Maharashtra, India. belongs to Mr. Mohammad Sarfaraj Ansari