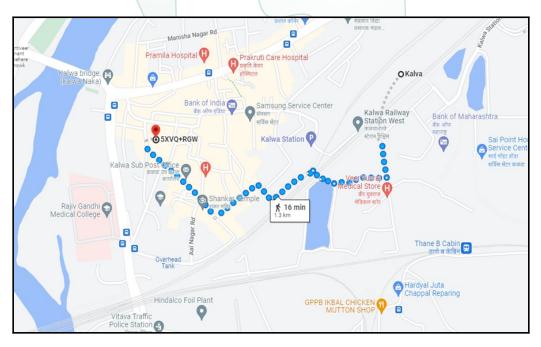

Date: 06.10.2022

### **VALUATION OPINION REPORT**

The property bearing Flat No. 306, 3rd Floor, "Nathu Arcade", Opp. Bharti Chamber, Thane Belapur Road, Plot No. 1146, 1147, Village - Kalwa, Taluka - Thane, District - Thane, Thane, State - Maharashtra, India. belongs to Mr. Mohammad Sarfaraj Ansari

| Boundaries of the pr | operty |   |                      |
|----------------------|--------|---|----------------------|
| North                |        | : | Nilesh Apartment     |
| South                |        | : | anali Building       |
| East                 |        | : | Hunuman Temple       |
| West                 |        | : | Kalwa Blue Bird CHSL |