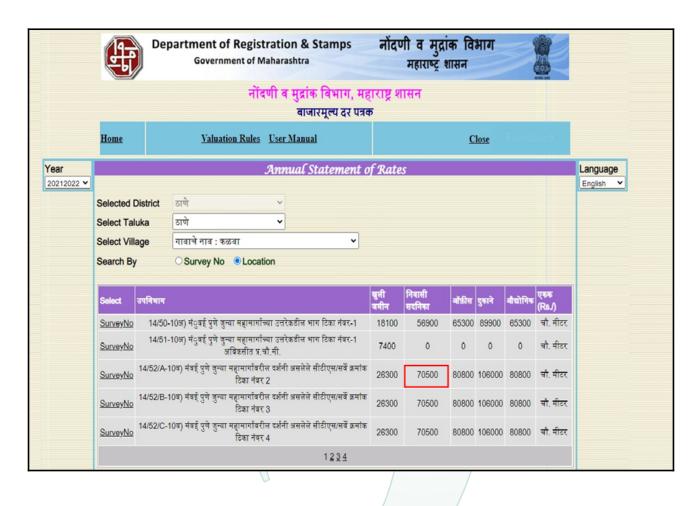

Considering various parameters recorded, existing economic scenario, and the information that is available with reference to the development of neighbourhood and method selected for valuation, we are of the opinion that, the property premises can be assessed and Fair Market Value for this particular purpose at ₹ 15,39,000.00 (Rupees Fifteen Lakh Thirty Nine Thousand Only).