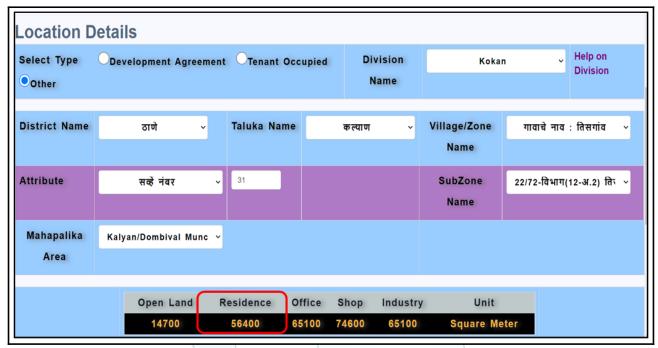

#### **VALUATION REPORT (IN RESPECT OF FLAT)**

|    | General     |                                                                                                                  |      |                                                                                                                                                                                                                                                                                                                                                                                        |  |
|----|-------------|------------------------------------------------------------------------------------------------------------------|------|----------------------------------------------------------------------------------------------------------------------------------------------------------------------------------------------------------------------------------------------------------------------------------------------------------------------------------------------------------------------------------------|--|
| 1  | Purpos      | e for which the valuation is made                                                                                | :    | To assess Fair Market Value of the property for Bank Loan Purpose.                                                                                                                                                                                                                                                                                                                     |  |
| 2  | a)          | Date of inspection                                                                                               | :    | 04.10.2022                                                                                                                                                                                                                                                                                                                                                                             |  |
|    | b)          | Date of which the valuation is made                                                                              | :    | 04.10.2022                                                                                                                                                                                                                                                                                                                                                                             |  |
| 3  | List of (   |                                                                                                                  |      | 022 having Document No.26452/2022 Developers - M/s.<br>shal Golatkar & Mr. Vishal Sudhakar Golatkar                                                                                                                                                                                                                                                                                    |  |
|    | II)<br>III) | 8690 issued by Kalyan Dombivli Mahar                                                                             | agar | 01/06/2021 having Document No.KDMC / NRV / BP / KV / palika<br>06/04/2004 having Document No.K.B.N.P / NRV / 21 issued                                                                                                                                                                                                                                                                 |  |
| 4  | (es) wit    | of the owner(s) and his / their address<br>th Phone no. (details of share of each<br>in case of joint ownership) |      | Mr. Anand Shankar Nandekar & Mrs. Jayshree Anand Nandekar.  Flat No. 302, 3rd Floor, "Vishalnagari 'D' Wing Co-op. Hsg. Soc. Ltd.", Hissa No. 20, Village - Tisgaon, Taluka - Kalyan, District - Thane, Pin Code - 421 306, State - Maharashtra, India.  Contact Person: Mr. Anand Shankar Nandekar Mobile No. 7086366501  Joint Ownership Details of ownership share is not available |  |
| 5  |             | escription of the property (Including ) old / freehold etc.)                                                     | 101  | The property is a Residential Flat located on 3rd Floor  The composition of Residential Flat is 1 Bedroom + Living Room + Kitchen + Bathroom + WC. (1 BHK)  The property is at 2 Kms. distance from railway station Kalyan                                                                                                                                                             |  |
| 6  | Locatio     | n of property                                                                                                    |      |                                                                                                                                                                                                                                                                                                                                                                                        |  |
| a) | Plot No     | . / Survey No.                                                                                                   | :    | Survey No - 31                                                                                                                                                                                                                                                                                                                                                                         |  |
| b) | Door N      | 0.                                                                                                               | :    | Residential Flat No. 302                                                                                                                                                                                                                                                                                                                                                               |  |
| c) | C.T.S. I    | No. / Village                                                                                                    | :    | Village - Tisgaon                                                                                                                                                                                                                                                                                                                                                                      |  |
| d) | Ward /      | Taluka                                                                                                           | :    | Taluka - Kalyan                                                                                                                                                                                                                                                                                                                                                                        |  |
| e) | Manda       | / District                                                                                                       | 1:   | District - Thane                                                                                                                                                                                                                                                                                                                                                                       |  |

| f)  | Date of issue and validity of layout of approved                                                                                                                   | <u> </u>                                                            | Approved Building Plan were r                                                                                                                                                                                                                                                                                                                                                                                                                                                                                                                                                                                                                                                                                                                                                                                                                                                                                                                                                                                                                                                                                                                                                                                                                                                                                                                                                                                                                                                                                                                                                                                                                                                                                                                                                                                                                                                                                                                                                                                                                                                                                                  | not provided and not verified      |
|-----|--------------------------------------------------------------------------------------------------------------------------------------------------------------------|---------------------------------------------------------------------|--------------------------------------------------------------------------------------------------------------------------------------------------------------------------------------------------------------------------------------------------------------------------------------------------------------------------------------------------------------------------------------------------------------------------------------------------------------------------------------------------------------------------------------------------------------------------------------------------------------------------------------------------------------------------------------------------------------------------------------------------------------------------------------------------------------------------------------------------------------------------------------------------------------------------------------------------------------------------------------------------------------------------------------------------------------------------------------------------------------------------------------------------------------------------------------------------------------------------------------------------------------------------------------------------------------------------------------------------------------------------------------------------------------------------------------------------------------------------------------------------------------------------------------------------------------------------------------------------------------------------------------------------------------------------------------------------------------------------------------------------------------------------------------------------------------------------------------------------------------------------------------------------------------------------------------------------------------------------------------------------------------------------------------------------------------------------------------------------------------------------------|------------------------------------|
| • , | map / plan                                                                                                                                                         |                                                                     | The state of the s | p. orrada and not remied           |
| g)  | Approved map / plan issuing authority                                                                                                                              | :                                                                   |                                                                                                                                                                                                                                                                                                                                                                                                                                                                                                                                                                                                                                                                                                                                                                                                                                                                                                                                                                                                                                                                                                                                                                                                                                                                                                                                                                                                                                                                                                                                                                                                                                                                                                                                                                                                                                                                                                                                                                                                                                                                                                                                |                                    |
| h)  | Whether genuineness or authenticity of approved map/ plan is verified                                                                                              | :                                                                   | No                                                                                                                                                                                                                                                                                                                                                                                                                                                                                                                                                                                                                                                                                                                                                                                                                                                                                                                                                                                                                                                                                                                                                                                                                                                                                                                                                                                                                                                                                                                                                                                                                                                                                                                                                                                                                                                                                                                                                                                                                                                                                                                             |                                    |
| i)  | Any other comments by our empanelled valuers on authentic of approved plan                                                                                         | :                                                                   | No                                                                                                                                                                                                                                                                                                                                                                                                                                                                                                                                                                                                                                                                                                                                                                                                                                                                                                                                                                                                                                                                                                                                                                                                                                                                                                                                                                                                                                                                                                                                                                                                                                                                                                                                                                                                                                                                                                                                                                                                                                                                                                                             |                                    |
| 7   | Postal address of the property                                                                                                                                     | :                                                                   | Flat No. 302, 3rd Floor, "Vishalnagari 'D' Wing Co-op. Hsg. Soc. Ltd.", Hissa No. 20, Village - Tisgaon, Taluka - Kalyan, District - Thane, Pin Code - 421 306, State - Maharashtra, India.                                                                                                                                                                                                                                                                                                                                                                                                                                                                                                                                                                                                                                                                                                                                                                                                                                                                                                                                                                                                                                                                                                                                                                                                                                                                                                                                                                                                                                                                                                                                                                                                                                                                                                                                                                                                                                                                                                                                    |                                    |
| 8   | City / Town                                                                                                                                                        |                                                                     |                                                                                                                                                                                                                                                                                                                                                                                                                                                                                                                                                                                                                                                                                                                                                                                                                                                                                                                                                                                                                                                                                                                                                                                                                                                                                                                                                                                                                                                                                                                                                                                                                                                                                                                                                                                                                                                                                                                                                                                                                                                                                                                                |                                    |
|     | Residential area                                                                                                                                                   | :                                                                   | Yes                                                                                                                                                                                                                                                                                                                                                                                                                                                                                                                                                                                                                                                                                                                                                                                                                                                                                                                                                                                                                                                                                                                                                                                                                                                                                                                                                                                                                                                                                                                                                                                                                                                                                                                                                                                                                                                                                                                                                                                                                                                                                                                            |                                    |
|     | Commercial area                                                                                                                                                    | :                                                                   | No                                                                                                                                                                                                                                                                                                                                                                                                                                                                                                                                                                                                                                                                                                                                                                                                                                                                                                                                                                                                                                                                                                                                                                                                                                                                                                                                                                                                                                                                                                                                                                                                                                                                                                                                                                                                                                                                                                                                                                                                                                                                                                                             |                                    |
|     | Industrial area                                                                                                                                                    | :                                                                   | No                                                                                                                                                                                                                                                                                                                                                                                                                                                                                                                                                                                                                                                                                                                                                                                                                                                                                                                                                                                                                                                                                                                                                                                                                                                                                                                                                                                                                                                                                                                                                                                                                                                                                                                                                                                                                                                                                                                                                                                                                                                                                                                             |                                    |
| 9   | Classification of the area                                                                                                                                         |                                                                     |                                                                                                                                                                                                                                                                                                                                                                                                                                                                                                                                                                                                                                                                                                                                                                                                                                                                                                                                                                                                                                                                                                                                                                                                                                                                                                                                                                                                                                                                                                                                                                                                                                                                                                                                                                                                                                                                                                                                                                                                                                                                                                                                |                                    |
|     | i) High / Middle / Poor                                                                                                                                            | /                                                                   | Middle Class                                                                                                                                                                                                                                                                                                                                                                                                                                                                                                                                                                                                                                                                                                                                                                                                                                                                                                                                                                                                                                                                                                                                                                                                                                                                                                                                                                                                                                                                                                                                                                                                                                                                                                                                                                                                                                                                                                                                                                                                                                                                                                                   |                                    |
|     | ii) Urban / Semi Urban / Rura                                                                                                                                      |                                                                     | Urban                                                                                                                                                                                                                                                                                                                                                                                                                                                                                                                                                                                                                                                                                                                                                                                                                                                                                                                                                                                                                                                                                                                                                                                                                                                                                                                                                                                                                                                                                                                                                                                                                                                                                                                                                                                                                                                                                                                                                                                                                                                                                                                          |                                    |
| 10  | Coming under Corporation limit / Village<br>Panchayat / Municipality                                                                                               |                                                                     | Village - Tisgaon<br>Kalyan Dombivali Municipal Corporation                                                                                                                                                                                                                                                                                                                                                                                                                                                                                                                                                                                                                                                                                                                                                                                                                                                                                                                                                                                                                                                                                                                                                                                                                                                                                                                                                                                                                                                                                                                                                                                                                                                                                                                                                                                                                                                                                                                                                                                                                                                                    |                                    |
| 11  | Whether covered under any State / Central<br>Govt. enactments (e.g., Urban Land Ceiling Act)<br>or notified under agency area/ scheduled area /<br>cantonment area | :                                                                   | No                                                                                                                                                                                                                                                                                                                                                                                                                                                                                                                                                                                                                                                                                                                                                                                                                                                                                                                                                                                                                                                                                                                                                                                                                                                                                                                                                                                                                                                                                                                                                                                                                                                                                                                                                                                                                                                                                                                                                                                                                                                                                                                             |                                    |
| 12  | Boundaries of the property                                                                                                                                         | :                                                                   | A - As per site                                                                                                                                                                                                                                                                                                                                                                                                                                                                                                                                                                                                                                                                                                                                                                                                                                                                                                                                                                                                                                                                                                                                                                                                                                                                                                                                                                                                                                                                                                                                                                                                                                                                                                                                                                                                                                                                                                                                                                                                                                                                                                                | B - As per Document                |
|     | North                                                                                                                                                              | :                                                                   | Wing C                                                                                                                                                                                                                                                                                                                                                                                                                                                                                                                                                                                                                                                                                                                                                                                                                                                                                                                                                                                                                                                                                                                                                                                                                                                                                                                                                                                                                                                                                                                                                                                                                                                                                                                                                                                                                                                                                                                                                                                                                                                                                                                         | Janu Shankar Gaikwad<br>Property   |
|     | South                                                                                                                                                              | :                                                                   | Amrai Road                                                                                                                                                                                                                                                                                                                                                                                                                                                                                                                                                                                                                                                                                                                                                                                                                                                                                                                                                                                                                                                                                                                                                                                                                                                                                                                                                                                                                                                                                                                                                                                                                                                                                                                                                                                                                                                                                                                                                                                                                                                                                                                     | Survey No 31, Plot No. 16          |
|     | East                                                                                                                                                               | :                                                                   | Wing E                                                                                                                                                                                                                                                                                                                                                                                                                                                                                                                                                                                                                                                                                                                                                                                                                                                                                                                                                                                                                                                                                                                                                                                                                                                                                                                                                                                                                                                                                                                                                                                                                                                                                                                                                                                                                                                                                                                                                                                                                                                                                                                         | Baliram Bacchu Gaikwad<br>Property |
|     | West                                                                                                                                                               | :                                                                   | Harshid Apartment                                                                                                                                                                                                                                                                                                                                                                                                                                                                                                                                                                                                                                                                                                                                                                                                                                                                                                                                                                                                                                                                                                                                                                                                                                                                                                                                                                                                                                                                                                                                                                                                                                                                                                                                                                                                                                                                                                                                                                                                                                                                                                              | Barku Tukaram Gaikwad<br>Property  |
| 13  | Dimensions of the site  Think Inne                                                                                                                                 | ::                                                                  | N. A. as property under consideration is a Residential Fla                                                                                                                                                                                                                                                                                                                                                                                                                                                                                                                                                                                                                                                                                                                                                                                                                                                                                                                                                                                                                                                                                                                                                                                                                                                                                                                                                                                                                                                                                                                                                                                                                                                                                                                                                                                                                                                                                                                                                                                                                                                                     |                                    |
|     |                                                                                                                                                                    | :                                                                   | A - As per the Deed                                                                                                                                                                                                                                                                                                                                                                                                                                                                                                                                                                                                                                                                                                                                                                                                                                                                                                                                                                                                                                                                                                                                                                                                                                                                                                                                                                                                                                                                                                                                                                                                                                                                                                                                                                                                                                                                                                                                                                                                                                                                                                            | B - Actuals                        |
|     | North                                                                                                                                                              | :                                                                   | -                                                                                                                                                                                                                                                                                                                                                                                                                                                                                                                                                                                                                                                                                                                                                                                                                                                                                                                                                                                                                                                                                                                                                                                                                                                                                                                                                                                                                                                                                                                                                                                                                                                                                                                                                                                                                                                                                                                                                                                                                                                                                                                              | -                                  |
|     | South                                                                                                                                                              | :                                                                   | -                                                                                                                                                                                                                                                                                                                                                                                                                                                                                                                                                                                                                                                                                                                                                                                                                                                                                                                                                                                                                                                                                                                                                                                                                                                                                                                                                                                                                                                                                                                                                                                                                                                                                                                                                                                                                                                                                                                                                                                                                                                                                                                              | -                                  |
|     | East                                                                                                                                                               | :                                                                   | -                                                                                                                                                                                                                                                                                                                                                                                                                                                                                                                                                                                                                                                                                                                                                                                                                                                                                                                                                                                                                                                                                                                                                                                                                                                                                                                                                                                                                                                                                                                                                                                                                                                                                                                                                                                                                                                                                                                                                                                                                                                                                                                              | -                                  |
|     | West                                                                                                                                                               | :                                                                   | -                                                                                                                                                                                                                                                                                                                                                                                                                                                                                                                                                                                                                                                                                                                                                                                                                                                                                                                                                                                                                                                                                                                                                                                                                                                                                                                                                                                                                                                                                                                                                                                                                                                                                                                                                                                                                                                                                                                                                                                                                                                                                                                              | -                                  |
|     |                                                                                                                                                                    | : Carpet Area in Sq. Ft. = 423.74<br>(Area as per Site measurement) |                                                                                                                                                                                                                                                                                                                                                                                                                                                                                                                                                                                                                                                                                                                                                                                                                                                                                                                                                                                                                                                                                                                                                                                                                                                                                                                                                                                                                                                                                                                                                                                                                                                                                                                                                                                                                                                                                                                                                                                                                                                                                                                                |                                    |
| 14  | Extent of the site                                                                                                                                                 | •                                                                   | (Area as per Site measuremer                                                                                                                                                                                                                                                                                                                                                                                                                                                                                                                                                                                                                                                                                                                                                                                                                                                                                                                                                                                                                                                                                                                                                                                                                                                                                                                                                                                                                                                                                                                                                                                                                                                                                                                                                                                                                                                                                                                                                                                                                                                                                                   | nt)                                |
| 14  | Extent of the site                                                                                                                                                 | •                                                                   | (Area as per Site measuremer<br>Built Up Area in Sq. Ft. = 545.<br>(Area As Per Agreement for sa                                                                                                                                                                                                                                                                                                                                                                                                                                                                                                                                                                                                                                                                                                                                                                                                                                                                                                                                                                                                                                                                                                                                                                                                                                                                                                                                                                                                                                                                                                                                                                                                                                                                                                                                                                                                                                                                                                                                                                                                                               | 00                                 |