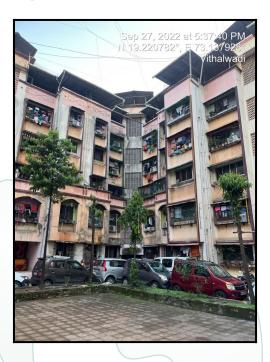

### **Details of the property under consideration:**

Name of Owner: Mr. Anand Shankar Nandekar & Mrs. Jayshree Anand Nandekar.

Flat No. 302, 3rd Floor, "Vishalnagari 'D' Wing Co-op. Hsg. Soc. Ltd.", Hissa No. 20, Village - Tisgaon, Taluka - Kalyan, District - Thane, Pin Code - 421 306, State - Maharashtra, India.

#### **VALUATION OPINION REPORT**

The property bearing Flat No. 302, 3rd Floor, "Vishalnagari 'D' Wing Co-op. Hsg. Soc. Ltd.", Hissa No. 20, Village - Tisgaon, Taluka - Kalyan, District - Thane, Pin Code - 421 306, State - Maharashtra, India. belongs to Mr. Anand Shankar Nandekar & Mrs. Jayshree Anand Nandekar.

| Boundaries of the | property |   |                   |
|-------------------|----------|---|-------------------|
| North             |          | : | Wing C            |
| South             |          | : | Amrai Road        |
| East              |          | : | Wing/E            |
| West              |          | : | Harshid Apartment |