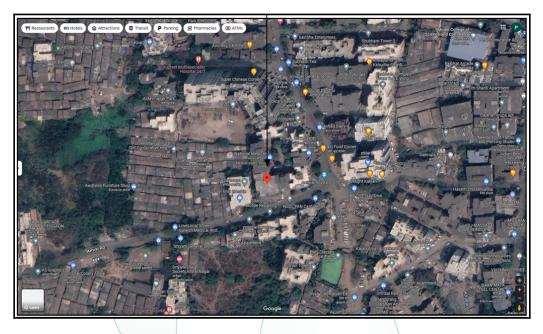

### **Details of the property under consideration:**

Name of Owner: Mr. Anand Shankar Nandekar & Mrs. Jayshree Anand Nandekar.

Flat No. 302, 3rd Floor, "Vishalnagari 'D' Wing Co-op. Hsg. Soc. Ltd.", Hissa No. 20, Village - Tisgaon, Taluka - Kalyan, District - Thane, Pin Code - 421 306, State - Maharashtra, India.

Latitude Longitude: 19°13'13.3"N 73°8'15.6"E

| Boundaries of the | property |   |                   |
|-------------------|----------|---|-------------------|
| North             |          | : | Wing C            |
| South             |          | : | Amrai Road        |
| East              |          | : | Wing/E            |
| West              |          | : | Harshid Apartment |