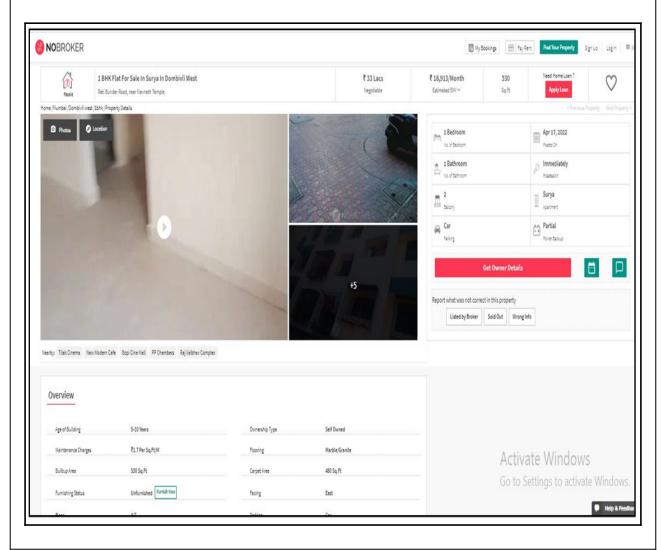

l Flat      |
|---------------------------------|-----------------------|
| Source                          | Nobroker.com          |
| Area Type                       | Built Up              |
| Area                            | 360                   |
| Rate / Sq. feet on BuiltUp area | ₹ 2500000 per Sq. Ft. |
| Floor                           |                       |





| Property                        | Residential Flat      |
|---------------------------------|-----------------------|
| Source                          | Nobroker.com          |
| Area Type                       | Built Up              |
| Area                            | 530                   |
| Rate / Sq. feet on BuiltUp area | ₹ 3300000 per Sq. Ft. |
| Floor                           |                       |





| Property                        | Residential Flat      |  |
|---------------------------------|-----------------------|--|
| Source                          | Housing.Com           |  |
| Area Type                       | Built Up              |  |
| Area                            | 500                   |  |
| Rate / Sq. feet on BuiltUp area | ₹ 2760000 per Sq. Ft. |  |
| Floor                           |                       |  |





## **Sale Instances**

| Property                        | Residential Flat      |  |
|---------------------------------|-----------------------|--|
| Source                          | Index_no.2            |  |
| Area Type                       | Built Up              |  |
| Area                            | 355                   |  |
| Rate / Sq.