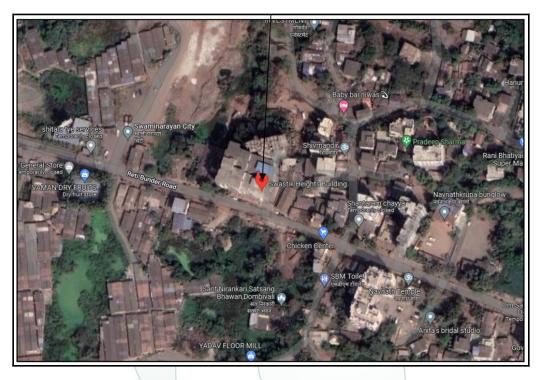

## **Details of the property under consideration:**

Name of Owner: Mr. Chandrakant Baburao Patil & Mrs. Vanita Chandrakant Patil

Flat No. 308, 3rd Floor, "**Swastik Heights**", Mothagaon, Behind Thakurli, Village - Thakurli, Taluka - Kalyan, District - Thane, PIN Code - 421 202, State - Maharashtra, India.

Latitude Longitude: 19°13'34.2"N 73°4'21.4"E

Think Valuation Done for:

| Boundaries of the pr | operty |   |                  |
|----------------------|--------|---|------------------|
| North                |        | : | Open Plot        |
| South                |        | : | Reti Bunder Road |
| East                 |        | : | Chawal           |
| West                 |        | : | Chawal           |