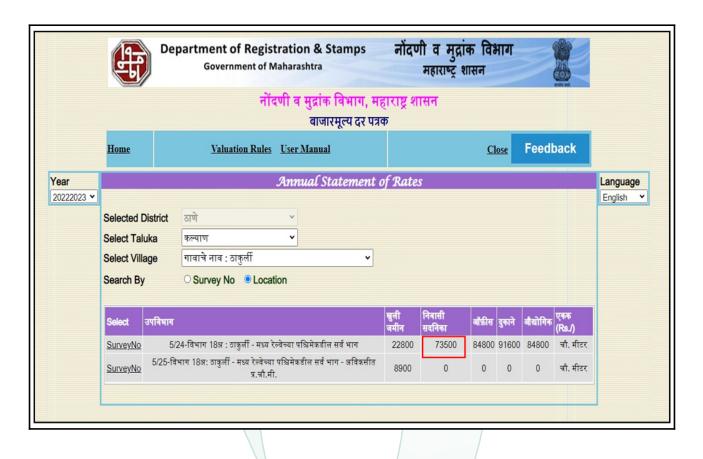

| ₹ 5,500.00 Present rental income per month (Present rented income as per month) |  |
| Any likely income it may generate                                                                                                                                                                                         | Rental Income                                                                   |  |



Think.Innovate.Create



## **Actual site Photographs**

Living Room



Kitchen



Think.Innovate.Create



## **Route Map of the property**



Note: Red marks shows the exact location of the property



Longitude Latitude: 19°13'34.2"N 73°4'21.4"E

Note: The Blue line shows the route to site from nearest railway station (Dombivali - 2 KM.).



### **Ready Reckoner Rate**







### **Price Indicator**

| Property                        | Residential Flat      |
|---------------------------------|-----------------------|
| Source                          | Nobroker.com          |
| Area Type                       | Built Up              |
| Area                            | 360                   |
| Rate / Sq. feet on BuiltUp area | ₹ 2500000 per Sq. Ft. |
| Floor                           |                       |





| Property                        | Residential Flat      |
|---------------------------------|-----------------------|
| Source                          | Nobroker.com          |
| Area Type                       | Built Up              |
| Area                            | 530                   |
| Rate / Sq. feet on BuiltUp area | ₹ 330000