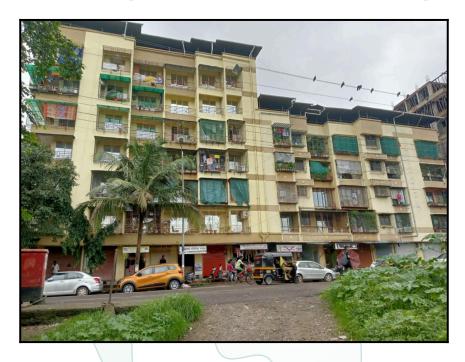

## **Details of the property under consideration:**

Name of Owner: Mr. Chandrakant Baburao Patil & Mrs. Vanita Chandrakant Patil

Flat No. 308, 3rd Floor, "**Swastik Heights**", Mothagaon, Behind Thakurli, Village - Thakurli, Taluka - Kalyan, District - Thane, PIN Code - 421 202, State - Maharashtra, India.

#### **VALUATION OPINION REPORT**

The property bearing Flat No. 308, 3rd Floor, "Swastik Heights", Mothagaon, Behind Thakurli, Village - Thakurli, Taluka - Kalyan, District - Thane, PIN Code - 421 202, State - Maharashtra, India. belongs to Mr. Chandrakant Baburao Patil & Mrs. Vanita Chandrakant Patil