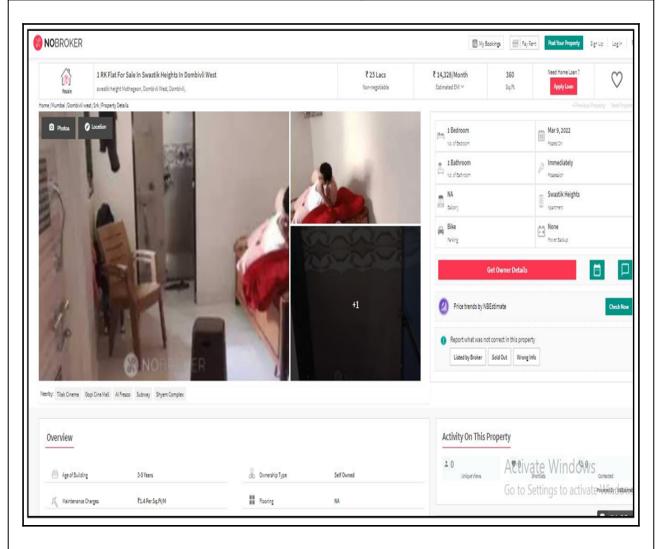

**Actual site Photographs**

Living Room



Kitchen



Think.Innovate.Create



## **Route Map of the property**



Note: Red marks shows the exact location of the property



Longitude Latitude: 19°13'34.2"N 73°4'21.4"E

Note: The Blue line shows the route to site from nearest railway station (Dombivali - 2 KM.).



### **Ready Reckoner Rate**







### **Price Indicator**

| Property                        | Residential Flat      |
|---------------------------------|-----------------------|
| Source                          | Nobroker.com          |
| Area Type                       | Built Up              |
| Area                            | 360                   |
| Rate / Sq. feet on BuiltUp area | ₹ 2500000 per Sq. Ft. |
| Floor                           |                       |





| Property                        | Residential Flat      |
|---------------------------------|-----------------------|
| Source                          | Nobroker.com          |
| Area Type                       | Built Up              |
| Area                            | 530                   |
| Rate / Sq. feet on BuiltUp area | ₹ 3300000 per Sq. Ft. |
| Floor                           |                       |





| Property                        | Residential Flat      |  |
|---------------------------------|-----------------------|--|
| Source                          | Housing.Com           |  |
| Area Type                       | Built Up              |  |
| Area                            | 500                   |  |
| Rate / Sq. feet on BuiltUp area | ₹ 2760000 per Sq. Ft