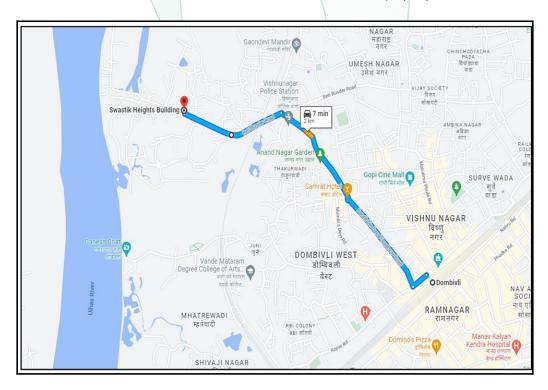

Latitude Longitude: 19°13'34.2"N 73°4'21.4"E

Think Valuation Done for:

## **Details of the property under consideration:**

Name of Owner: Mr. Chandrakant Baburao Patil & Mrs. Vanita Chandrakant Patil

Flat No. 308, 3rd Floor, "**Swastik Heights**", Mothagaon, Behind Thakurli, Village - Thakurli, Taluka - Kalyan, District - Thane, PIN Code - 421 202, State - Maharashtra, India.