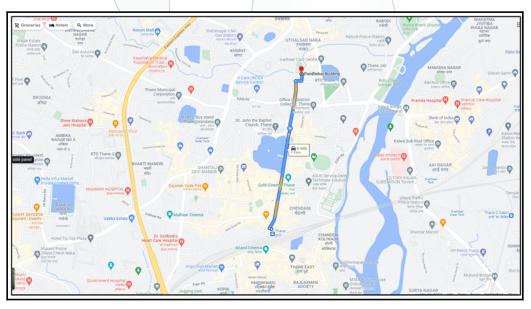

# Route Map of the property

Note:Red marks shows the exact location of the property

Longitude Latitude: 19°11'58.9"N 72°58'40.8"E

**Note:** The Blue line shows the route to site from nearest railway station (Thane - 1.5 Km).