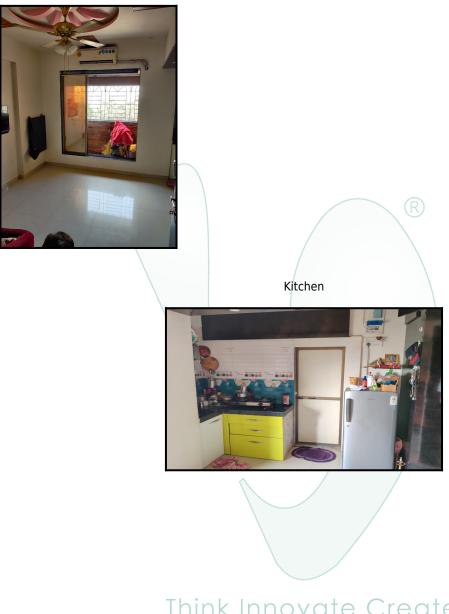

|                                             |  |  |  |  |
| Likely rental values in future                                                                                                                                                                                            | ₹ 7000 (Present rented income as per month) |  |  |  |  |
| Any likely income it may generate                                                                                                                                                                                         | Rental Income                               |  |  |  |  |



# Think.Innovate.Create



# **Actual site Photographs**

Living Room



Think.Innovate.Create





Page 9 of 23

# Route Map of the property



Note:Red marks shows the exact location of the property



Longitude Latitude: 19°11'58.9"N 72°58'40.8"E

**Note:** The Blue line shows the route to site from nearest railway station (Thane - 1.5 Km).





# **Ready Reckoner Rate**

|                    | 4                               | Dep         | oartment of Reg<br>Government o                               |                                                     | stamps                         | नोंदण        | ी व मुद्र<br>महाराष्ट्र |         | भाग    |          |               |                     |
|--------------------|---------------------------------|-------------|---------------------------------------------------------------|----------------------------