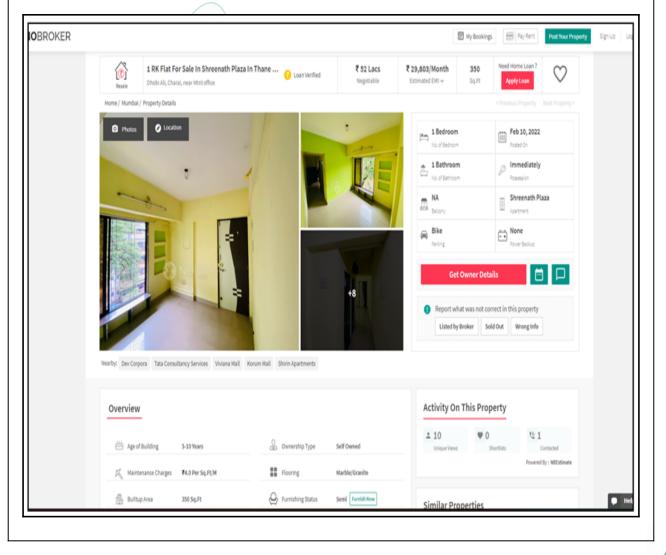

# **Price Indicator**

| Property                        | Flat                     |
|---------------------------------|--------------------------|
| Source                          | https://www.99acres.com/ |
| Area Type                       | Carpet                   |
| Area                            | 350                      |
| Percentage                      | 10%                      |
| Rate / Sq. feet on BuiltUp area | ₹ 14,857.00              |
| Floor                           |                          |