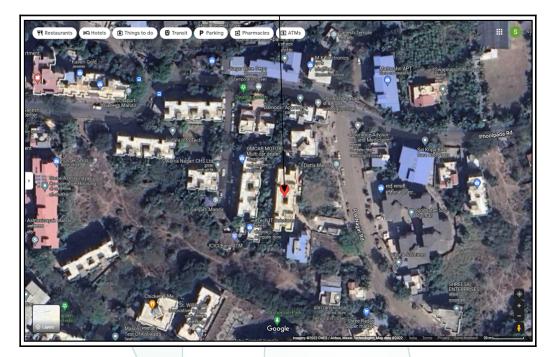

### Route Map of the property

Note:Red marks shows the exact location of the property

Note: The Blue line shows the route to site from nearest railway station (Virar - 1.1 Km).