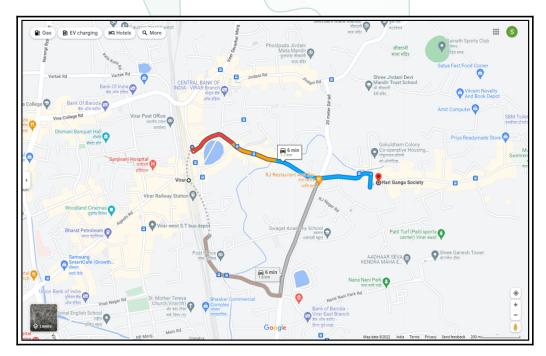

### Route Map of the property

Note:Red marks shows the exact location of the property

Note: The Blue line shows the route to site from nearest railway station (Virar - 1.1 Km).