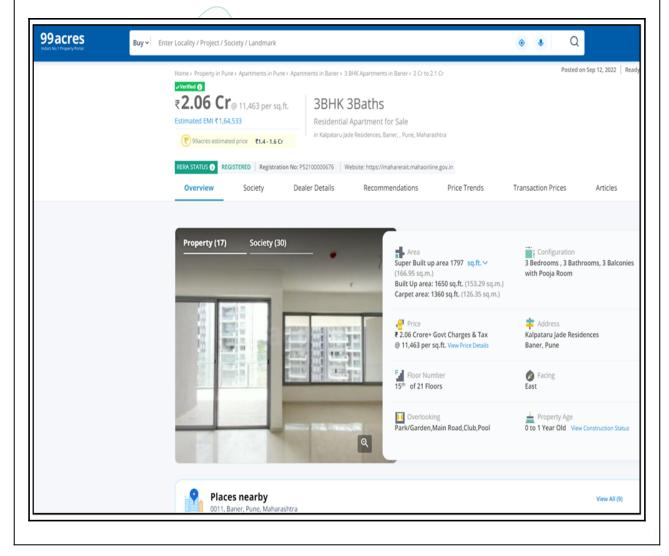

## **Price Indicator**

| Property                        | Residential Flat         |
|---------------------------------|--------------------------|
| Source                          | https://www.99acres.com/ |
| Area Type                       | Carpet                   |
| Area                            | 13630                    |
| Percentage                      | 10%                      |
| Rate / Sq. feet on BuiltUp area | ₹ 1,511.00               |
| Floor                           |                          |