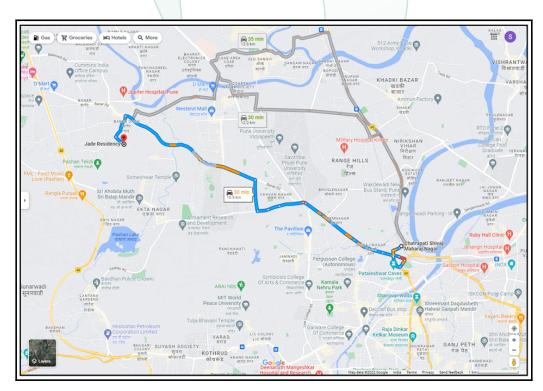

#### Longitude Latitude: 18°33'18.4"N 73°47'10.0"E

Note: The Blue line shows the route to site from nearest railway station (Shivaji Nagar - 10.5  $$\rm Km).$$ 