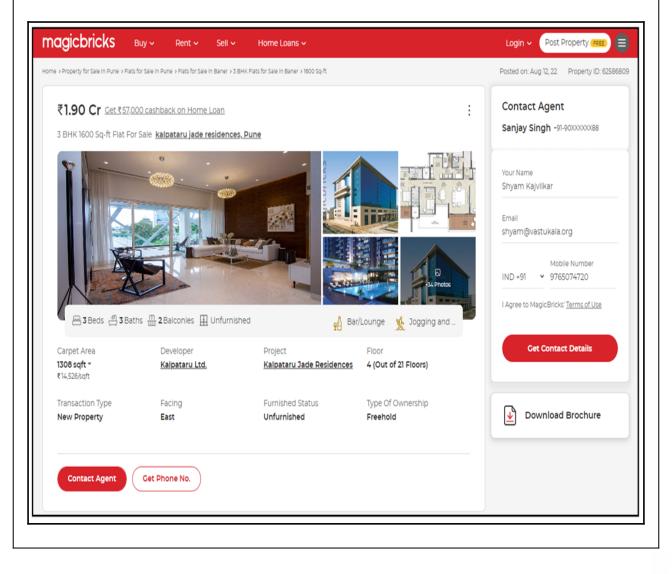

| Property                        | Residential Flat |
|---------------------------------|------------------|
| Source                          | magic_bricks     |
| Area Type                       | Carpet           |
| Area                            | 1308             |
| Percentage                      | 10%              |
| Rate / Sq. feet on BuiltUp area | ₹ 14,526.00      |
| Floor                           |                  |