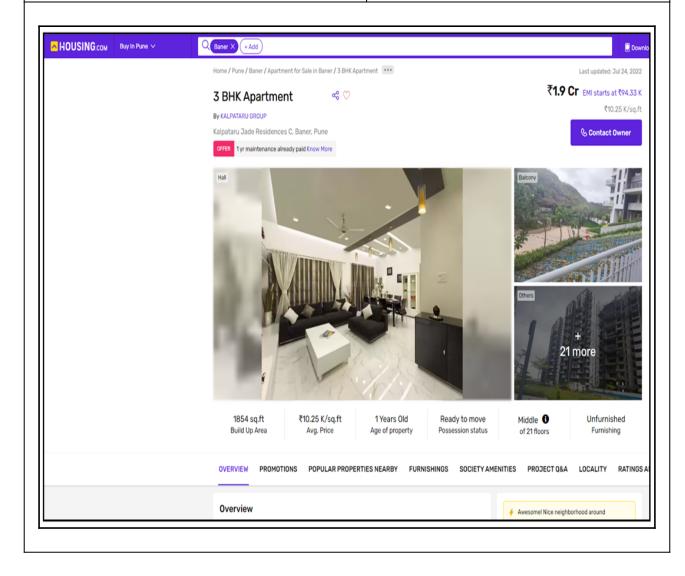

| Property                        | Residential Flat         |
|---------------------------------|--------------------------|
| Source                          | https://www.99acres.com/ |
| Area Туре                       | Built Up                 |
| Area                            | 1854                     |
| Rate / Sq. feet on BuiltUp area | ₹ 19000000 per Sq. Ft.   |
| Floor                           |                          |