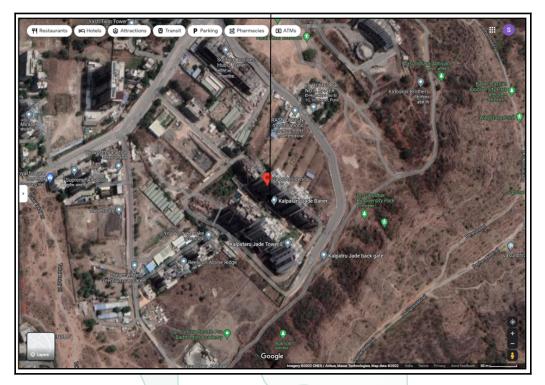

## Route Map of the property

Note:Red marks shows the exact location of the property