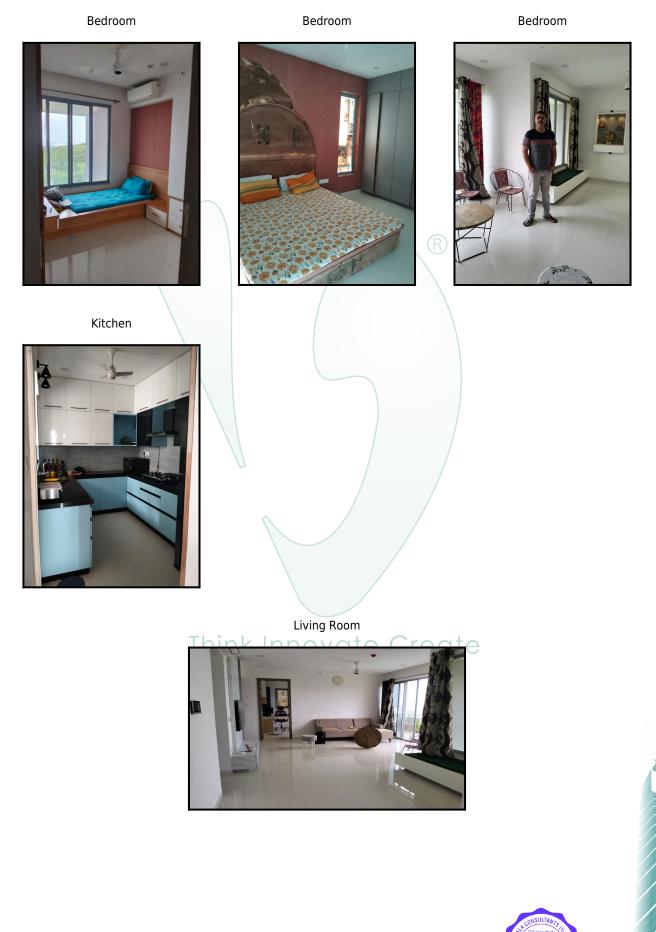

| ₹ 28,400(Expected rental income as per month) |  |  |
| Any likely income it may generate                                                                                                                                                                                         | Rental Income                                 |  |  |
|                                                                                                                                                                                                                           |                                               |  |  |

# Think.Innovate.Create



## Actual site Photographs



## Route Map of the property



Note:Red marks shows the exact location of the property



#### Longitude Latitude: 18°33'18.4"N 73°47'10.0"E

Note: The Blue line shows the route to site from nearest railway station (Shivaji Nagar - 10.5  $$\rm Km).$$ 



## **Ready Reckoner Rate**



# Think.Innovate.Create



An ISO 9001:2015 Certified Company

## **Price Indicator**

| Property                        | Residential Flat         |
|---------------------------------|--------------------------|
| Source                          | https://www.99acres.com/ |
| Area Type                       | Carpet                   |
| Area                            | 13630                    |
| Percentage                      | 10%                      |
| Rate / Sq. feet on BuiltUp area | ₹ 1,511.00