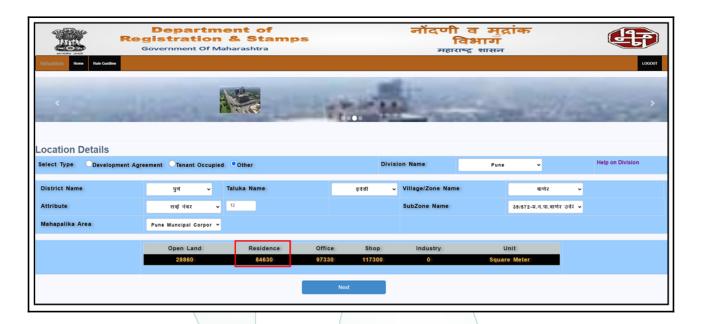

| Rental Income                                 |  |  |
|                                                                                                                                                                                                                           |                                               |  |  |

# Think.Innovate.Create



## Actual site Photographs



## Route Map of the property



Note:Red marks shows the exact location of the property



#### Longitude Latitude: 18°33'18.4"N 73°47'10.0"E

Note: The Blue line shows the route to site from nearest railway station (Shivaji Nagar - 10.5  $$\rm Km).$$ 



## **Ready Reckoner Rate**



# Think.Innovate.Create



An ISO 9001:2015 Certified Company

## **Price Indicator**

| Property                        | Residential Flat         |
|---------------------------------|--------------------------|
| Source                          | https://www.99acres.com/ |
| Area Type                       | Carpet                   |
| Area                            | 13630                    |
| Percentage                      | 10%                      |
| Rate / Sq. feet on BuiltUp area | ₹ 1,511.00               |
| Floor                           |                          |





| Property                        | Residential Flat |
|---------------------------------|------------------|
| Source                          | magic_bricks     |
| Area Type                       | C