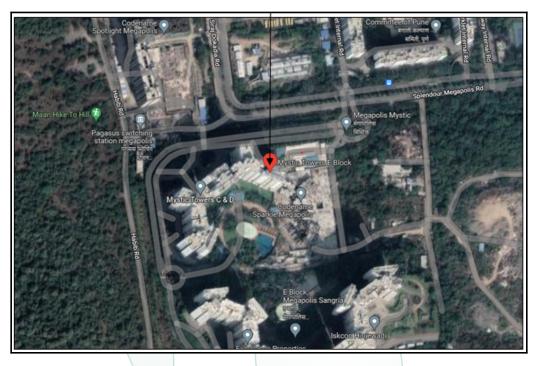

## Route Map of the property

Note:Red marks shows the exact location of the property

**Note:** The Blue line shows the route to site from nearest railway station (Chinchwad - 16.9).