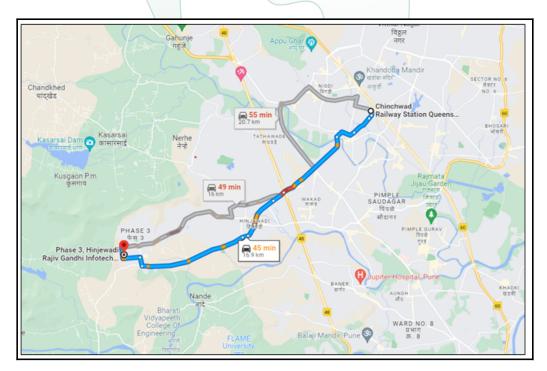

## Route Map of the property

Note:Red marks shows the exact location of the property

**Note:** The Blue line shows the route to site from nearest railway station (Chinchwad - 16.9).