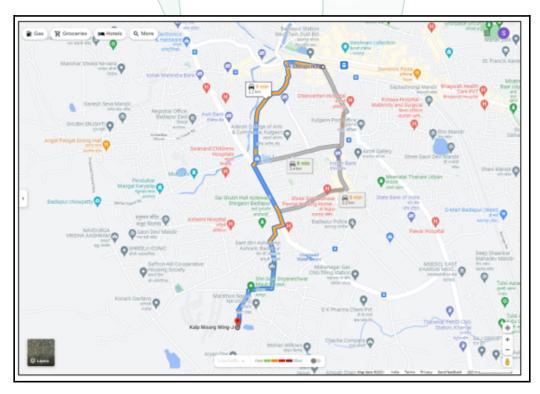

## Route Map of the property

Note:Red marks shows the exact location of the property

#### Longitude Latitude: 19°9'8.8"N 73°13'58.4"E

**Note:** The Blue line shows the route to site from nearest railway station (Badlapur - 2.2 Km).