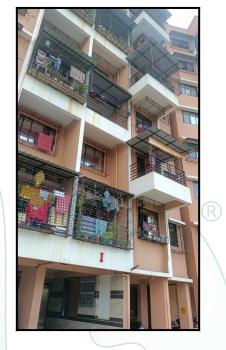

# Valuation Report of the Immovable Property



## Details of the property under consideration:

Name of Owner : Mr. Rupesh Ramesh Shetve & Mrs. Rupali Ramesh Shetve.

Flat No. 204, 2nd Floor, "Kalp Nisarg", Shirgaon, Badlapur (East), Hissa No. 3A & 3B of Village – Shirgaon, Village - Shirgaon, Taluka - Shirgaon, Badlapur (East), District - Thane, Badlapur (East), Thane, PIN – 421503, State -Maharashtra, India.

Latitude Longitude : 19°9'8.8"N 73°13'58.4"E

# Think. Valuation Done for: reate

#### State Bank of India RACPC Sion

B-603 & 604, Kohinoor City, Commercial-1 6th Floor, Kirol Road, Off L.B.S. Marg, Kurla (West), Mumbai, Pin Code - 400 070, State - Maharashtra, Country - India.

# Vastukala Consultants India Pvt. Ltd.

Mumbai · Delhi NCR · Aurangabad · Nanded · Indore · Pune · Raipur · Jaipur · Ahmedabad · Rajkot · Thane · Na