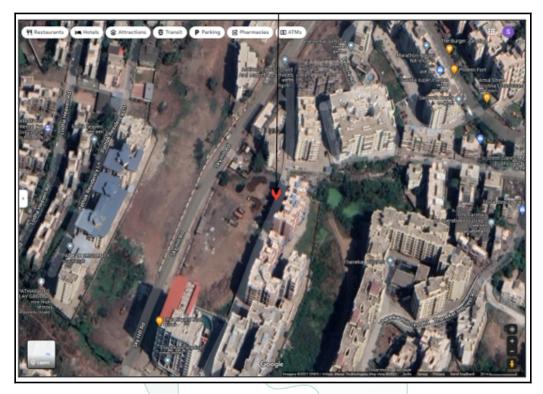

## Route Map of the property

Note:Red marks shows the exact location of the property

#### Longitude Latitude: 19°9'8.8"N 73°13'58.4"E

**Note:** The Blue line shows the route to site from nearest railway station (Badlapur - 2.2 Km).