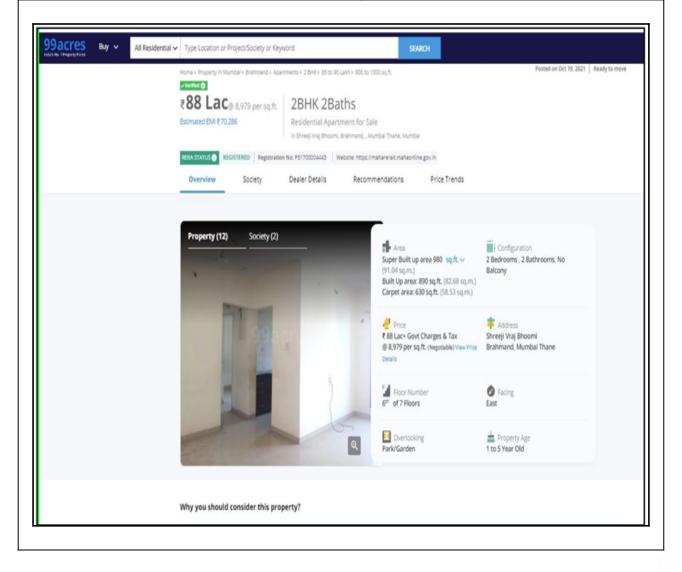

## **Price Indicator**

| Property                        | Flat                     |
|---------------------------------|--------------------------|
| Source                          | https://www.99acres.com/ |
| Area Туре                       | Built Up                 |
| Area                            | 980                      |
| Rate / Sq. feet on BuiltUp area | ₹ 8800000 per Sq. Ft.    |
| Floor                           |                          |

| Property                        | Flat                     |
|---------------------------------|--------------------------|
| Source                          | https://www.99acres.com/ |
| Area Туре                       | Built Up                 |
| Area                            | 980                      |
| Rate / Sq. feet on BuiltUp area | ₹ 8800000 per Sq. Ft.    |
| Floor                           |                          |