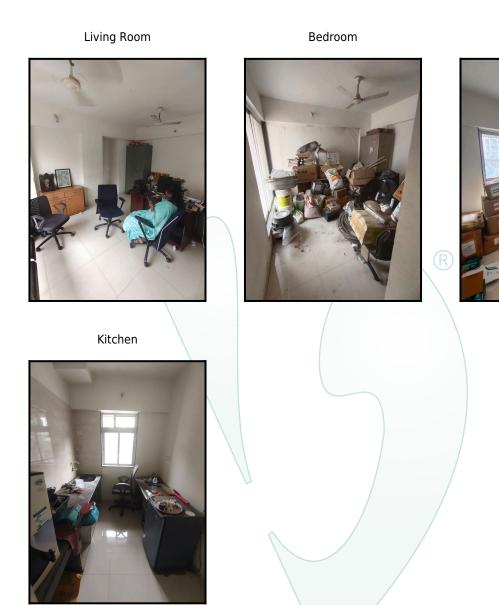

------------------------------------------------------------------------|----------------------------------------------|
| Saleability                                                                                                                                             | Good                                         |
| Likely rental values in future                                                                                                                          | ₹ 15500 (Present rented income as per month) |
| Any likely income it may generate                                                                                                                       | Rental Income                                |



# Think.Innovate.Create



Bedroom

-

## Actual site Photographs



# Think.Innovate.Create





## Route Map of the property



Note:Red marks shows the exact location of the property



Longitude Latitude: 19°15'1.9"N 72°59'7.6"E

Note: The Blue line shows the route to site from nearest railway station (Thane - 8.6 Km).





#### Page 11 of 26

## Ready Reckoner Rate

|                                                                                                                    |                              |                             |                             | 2                                  |                        |                |
|--------------------------------------------------------------------------------------------------------------------|------------------------------|-----------------------------|-------------------------