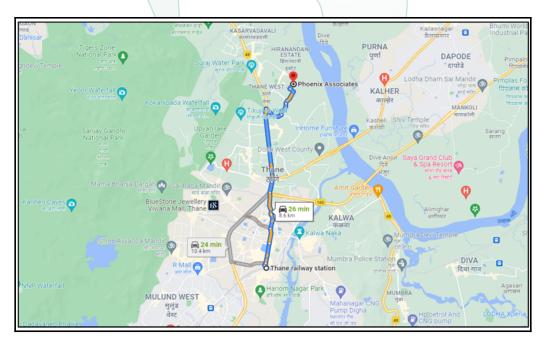

## Route Map of the property

Note:Red marks shows the exact location of the property

Longitude Latitude: 19°15'1.9"N 72°59'7.6"E

Note: The Blue line shows the route to site from nearest railway station (Thane - 8.6 Km).