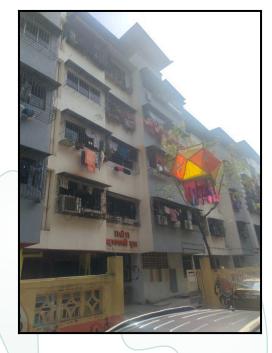

## Details of the property under consideration:

Name of Owner : Mr. Suresh Ramchandra Bhilare.

Flat No. 16, 3rd Floor, **"Shree Mahaganpati Krupa Co-op. Hsg. Soc. Ltd."**, Plot No. 19 to 21, Village - Nerul, Navi Mumbai, Taluka - Thane, District - Thane, Nerul, Navi Mumbai , PIN - 400 706, State - Maharashtra, India.

#### VALUATION OPINION REPORT

The property bearing Flat No. 16, 3rd Floor, **"Shree Mahaganpati Krupa Co-op. Hsg. Soc. Ltd."**, Plot No. 19 to 21, Village - Nerul, Navi Mumbai, Taluka - Thane, District - Thane, Nerul, Navi Mumbai , PIN - 400 706, State - Maharashtra, India. belongs to **Mr. Suresh Ramchandra Bhilare.** 