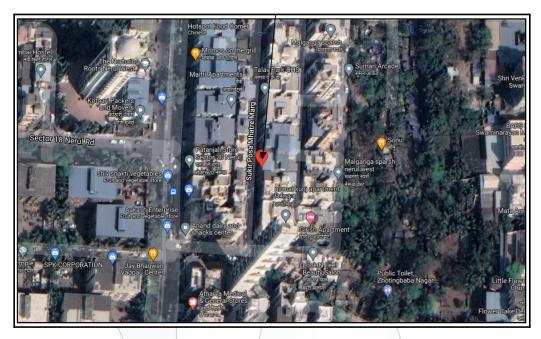

## Details of the property under consideration:

Name of Owner : Mr. Suresh Ramchandra Bhilare.

Flat No. 16, 3rd Floor, **"Shree Mahaganpati Krupa Co-op. Hsg. Soc. Ltd."**, Plot No. 19 to 21, Village - Nerul, Navi Mumbai, Taluka - Thane, District - Thane, Nerul, Navi Mumbai , PIN - 400 706, State - Maharashtra, India.

| Boundaries of the property |   |                        |
|----------------------------|---|------------------------|
| North                      | : | Mauli Apartment        |
| South                      | : | Tirupati CHSL          |
| East                       | : | Internal Road          |
| West                       | : | Sukir Posa Mhatre Marg |