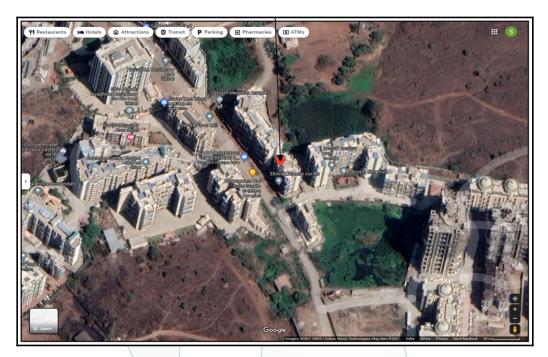

# Route Map of the property

Note:Red marks shows the exact location of the property

Note: The Blue line shows the route to site from nearest railway station (Badlapur - 4.4 Km).