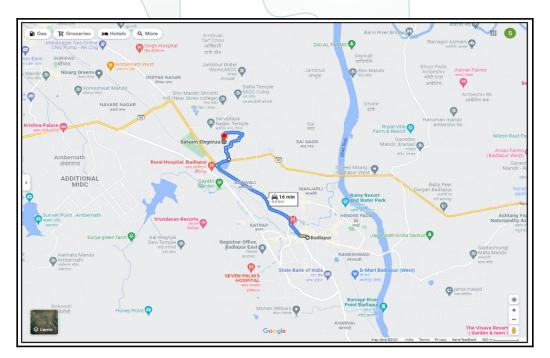

# Route Map of the property

Note:Red marks shows the exact location of the property

Note: The Blue line shows the route to site from nearest railway station (Badlapur - 4.4 Km).