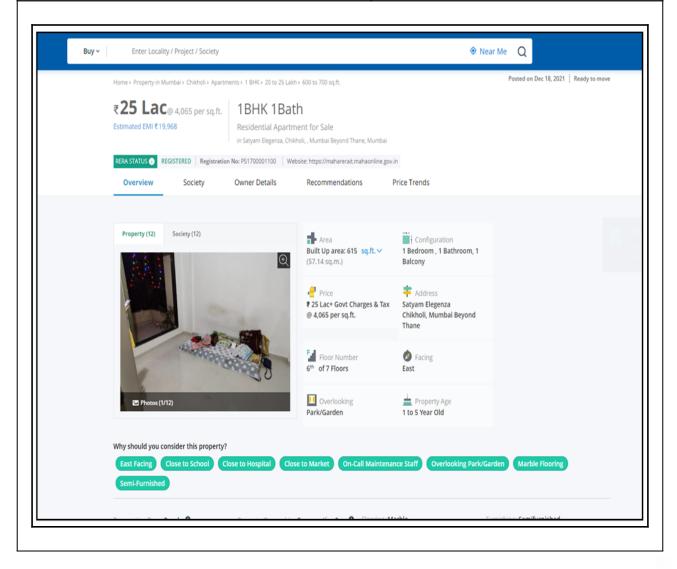

## **Price Indicator**

| Property                        | Residentila Flat      |
|---------------------------------|-----------------------|
| Source                          | 99sqft.com            |
| Area Type                       | Built Up              |
| Area                            | 615                   |
| Rate / Sq. feet on BuiltUp area | ₹ 2500000 per Sq. Ft. |
| Floor                           |                       |