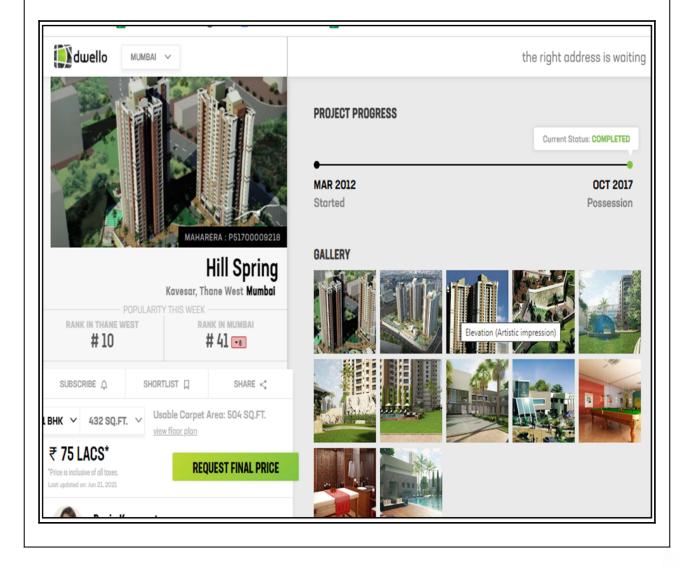

# Details of the property under consideration:

Name of Owner : Mr. Pritesh Samdani

Residential Flat No. 203, 2nd Floor, **"Hill Spring"**, Ghodbunder Road, Village Kavesar, Thane (West), Hissa No. 2,3, Village - Village Kavesar, Taluka - Thane, District - Thane, Thane (West), PIN – 400 607, State - Maharashtra, India.

#### VALUATION OPINION REPORT

The property bearing Residential Flat No. 203, 2nd Floor, **"Hill Spring"**, Ghodbunder Road, Village Kavesar, Thane (West), Hissa No. 2,3, Village - Village Kavesar, Taluka - Thane, District - Thane, Thane (West), PIN – 400 607, State - Maharashtra, India. belongs to **Mr. Pritesh Samdani** 