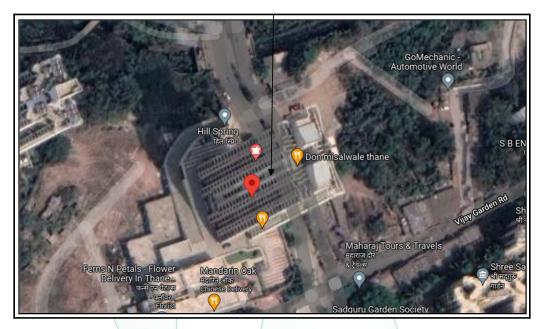

## **Route Map of the property**

Note:Red marks shows the exact location of the property

Note: The Blue line shows the route to site from nearest railway station (Thane - 8.7 KM).