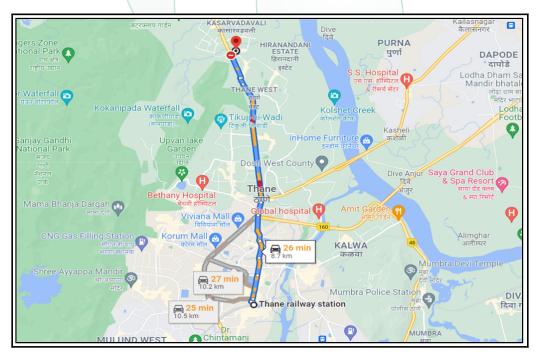

## **Route Map of the property**

Note:Red marks shows the exact location of the property

Note: The Blue line shows the route to site from nearest railway station (Thane - 8.7 KM).