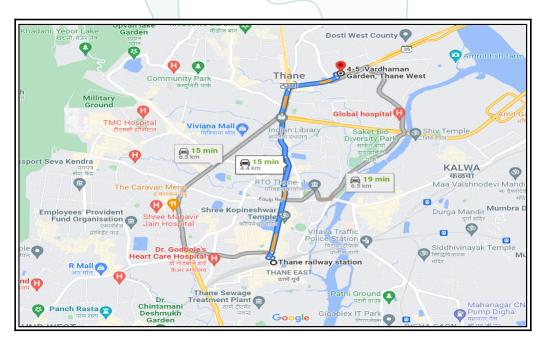

## **Route Map of the property**

Note:Red marks shows the exact location of the property

Longitude Latitude: 19°13'11.8"N 72°59'7.5"E

Note: The Blue line shows the route to site from nearest railway station (Thane - 4.4 KM).