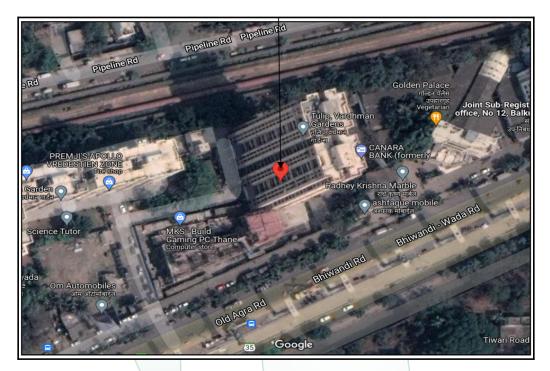

## **Route Map of the property**

Note:Red marks shows the exact location of the property

Longitude Latitude: 19°13'11.8"N 72°59'7.5"E

Note: The Blue line shows the route to site from nearest railway station (Thane - 4.4 KM).