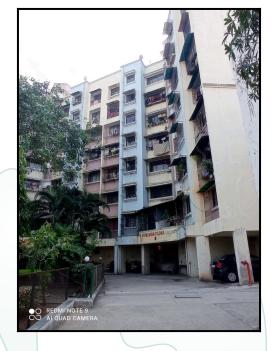

#### VALUATION OPINION REPORT

The property bearing Residential Flat No. 11, 1st Floor, Building No 2, Wing C, "Vrindavan Radha Co-op. Hsg. Soc. Ltd.", Mittal Enclave, Juchandra, Naigaon (East), Sector/Area. 1, Hissa No. B/1(P) B-3, 4P, 5P, 6P, 4, 5, 6, Village - Juchandra, Taluka - Vasai, District - Palghar, State - Maharashtra, India. belongs to Navin Jain & Hemlata

| Boundaries of the property |                 | (R)          |
|----------------------------|-----------------|--------------|
| North                      | : Vrindavan Wir | ng C         |
| South                      | : Vrindavan Bui | ilding No. 1 |
| East                       | : Open Plot     |              |
| West                       | : Internal Road |              |