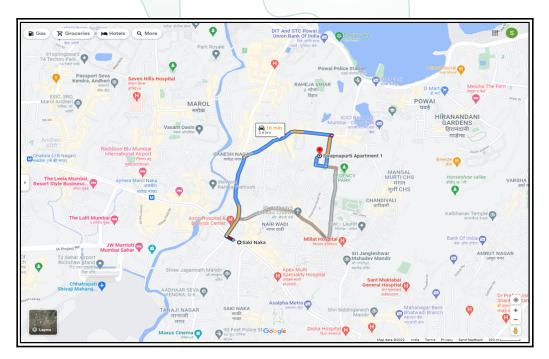

### Route Map of the property

Note:Red marks shows the exact location of the property

Longitude Latitude: 19°6'44.6"N 72°53'44.8"E

Note: The Blue line shows the route to site from nearest railway station (Sakinaka - 2.6 Km).