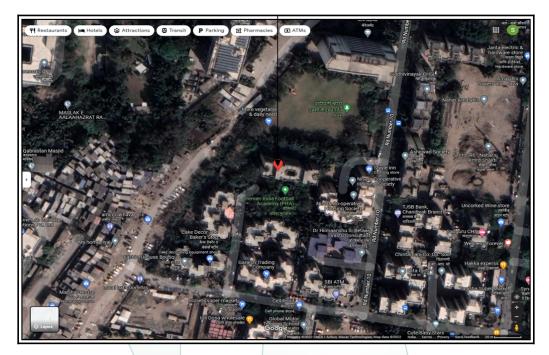

Latitude Longitude : 19°6'44.6"N 72°53'44.8"E

### Route Map of the property

Note:Red marks shows the exact location of the property

Longitude Latitude: 19°6'44.6"N 72°53'44.8"E

Note: The Blue line shows the route to site from nearest railway station (Sakinaka - 2.6 Km).