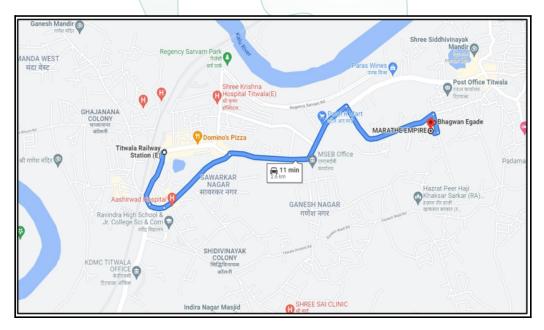

## **Route Map of the property**

Note:Red marks shows the exact location of the property

Note: The Blue line shows the route to site from nearest railway station (Titwala - 2.6 Km).