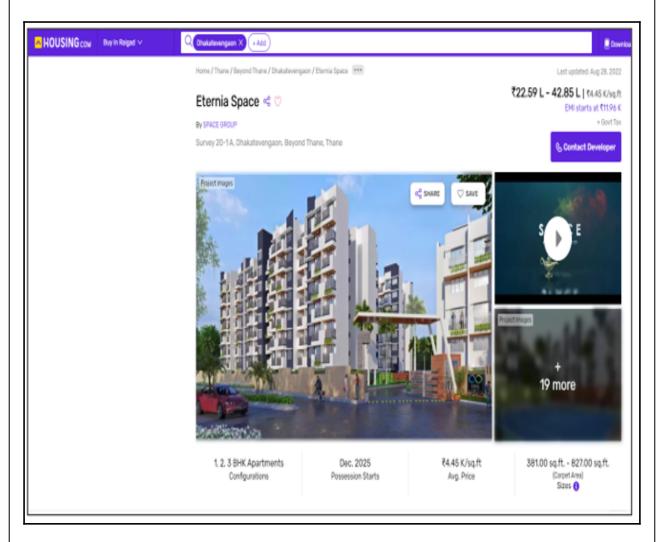

## **Sale Instances**

| Property                        | Flat                     |
|---------------------------------|--------------------------|
| Source                          | https://www.99acres.com/ |
| Area Type                       | Carpet                   |
| Area                            | 366.84                   |
| Percentage                      | 10%                      |
| Rate / Sq. feet on BuiltUp area | ₹ 6,671.00               |
| Floor                           |                          |