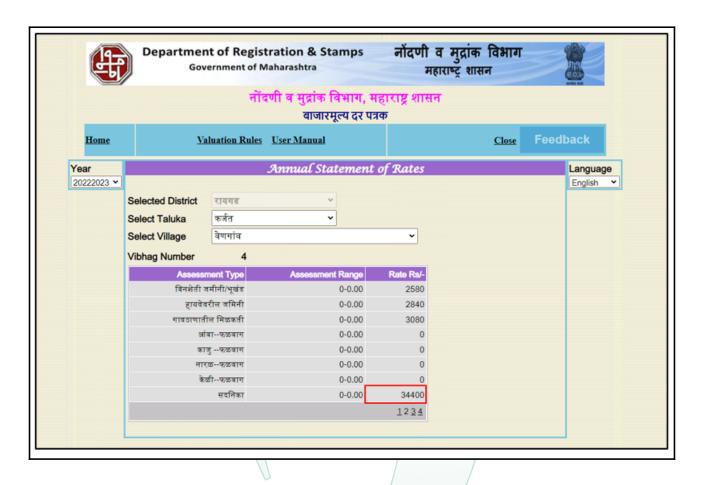

| II. Land + others                                                                                                                                                                                                | l :                                                                                                                                                                                                                                                                                                                                                                                                                                                                                                                                                                                                                       | ₹ 3,300.00 per Sq. Ft.                                                                                                                                                                                                                                                                                                                                                                                                                                                                                                                                                                                                                                                               |
|------------------------------------------------------------------------------------------------------------------------------------------------------------------------------------------------------------------|---------------------------------------------------------------------------------------------------------------------------------------------------------------------------------------------------------------------------------------------------------------------------------------------------------------------------------------------------------------------------------------------------------------------------------------------------------------------------------------------------------------------------------------------------------------------------------------------------------------------------|--------------------------------------------------------------------------------------------------------------------------------------------------------------------------------------------------------------------------------------------------------------------------------------------------------------------------------------------------------------------------------------------------------------------------------------------------------------------------------------------------------------------------------------------------------------------------------------------------------------------------------------------------------------------------------------|
|                                                                                                                                                                                                                  |                                                                                                                                                                                                                                                                                                                                                                                                                                                                                                                                                                                                                           | ν ο,ουσίου μετ ομ. ττ.                                                                                                                                                                                                                                                                                                                                                                                                                                                                                                                                                                                                                                                               |
| Guideline rate obtained from the Registrar's Flat for new property (an evidence thereof to be enclosed)                                                                                                          | :                                                                                                                                                                                                                                                                                                                                                                                                                                                                                                                                                                                                                         | ₹ 34,400.00 per Sq. M.<br>i.e. ₹ 3,196.00 per Sq. Ft.                                                                                                                                                                                                                                                                                                                                                                                                                                                                                                                                                                                                                                |
| 5. In case of variation of 20% or more in the valuation proposed by the Valuer and the Guideline value provided in the State Govt. notification or Income Tax Gazette justification on variation has to be given |                                                                                                                                                                                                                                                                                                                                                                                                                                                                                                                                                                                                                           | It is a foregone conclusion that market value is always more than the RR price. As the RR Rates area Fixed by respective State Government for computing Stamp Duty / Rgstn. Fees. Thus the differs from place to place and Location, Amenities per se as evident from the fact than even RR Rates Decided by Government Differs.                                                                                                                                                                                                                                                                                                                                                     |
| COMPOSITE RATE ADOPTED AFTER DEPRECIATION                                                                                                                                                                        |                                                                                                                                                                                                                                                                                                                                                                                                                                                                                                                                                                                                                           |                                                                                                                                                                                                                                                                                                                                                                                                                                                                                                                                                                                                                                                                                      |
| Depreciated building rate                                                                                                                                                                                        |                                                                                                                                                                                                                                                                                                                                                                                                                                                                                                                                                                                                                           |                                                                                                                                                                                                                                                                                                                                                                                                                                                                                                                                                                                                                                                                                      |
| Replacement cost of Flat with Services (v(3)i)                                                                                                                                                                   | :                                                                                                                                                                                                                                                                                                                                                                                                                                                                                                                                                                                                                         | ₹ 2,500.00 per Sq. Ft.                                                                                                                                                                                                                                                                                                                                                                                                                                                                                                                                                                                                                                                               |
| Age of the building                                                                                                                                                                                              | :                                                                                                                                                                                                                                                                                                                                                                                                                                                                                                                                                                                                                         | 1 year                                                                                                                                                                                                                                                                                                                                                                                                                                                                                                                                                                                                                                                                               |
| Life of the building estimated                                                                                                                                                                                   | :                                                                                                                                                                                                                                                                                                                                                                                                                                                                                                                                                                                                                         | 59 years Subject to proper, preventive periodic maintenance & structural repairs.                                                                                                                                                                                                                                                                                                                                                                                                                                                                                                                                                                                                    |
| Depreciation percentage assuming the salvage value as 10%                                                                                                                                                        | :/                                                                                                                                                                                                                                                                                                                                                                                                                                                                                                                                                                                                                        | N.A. Age of Property below 5 year                                                                                                                                                                                                                                                                                                                                                                                                                                                                                                                                                                                                                                                    |
| Depreciation Ratio of the building                                                                                                                                                                               |                                                                                                                                                                                                                                                                                                                                                                                                                                                                                                                                                                                                                           | -                                                                                                                                                                                                                                                                                                                                                                                                                                                                                                                                                                                                                                                                                    |
| Total composite rate arrived for Valuation                                                                                                                                                                       |                                                                                                                                                                                                                                                                                                                                                                                                                                                                                                                                                                                                                           |                                                                                                                                                                                                                                                                                                                                                                                                                                                                                                                                                                                                                                                                                      |
| Depreciated building rate VI (a)                                                                                                                                                                                 | :                                                                                                                                                                                                                                                                                                                                                                                                                                                                                                                                                                                                                         | ₹ 2,500.00 per Sq. Ft.                                                                                                                                                                                                                                                                                                                                                                                                                                                                                                                                                                                                                                                               |
| Rate for Land & other V (3) ii                                                                                                                                                                                   | :                                                                                                                                                                                                                                                                                                                                                                                                                                                                                                                                                                                                                         | ₹ 3,300.00 per Sq. Ft.                                                                                                                                                                                                                                                                                                                                                                                                                                                                                                                                                                                                                                                               |
| Total Composite Rate                                                                                                                                                                                             | :                                                                                                                                                                                                                                                                                                                                                                                                                                                                                                                                                                                                                         | ₹ 5800 per Sq. Ft.                                                                                                                                                                                                                                                                                                                                                                                                                                                                                                                                                                                                                                                                   |
| Remarks                                                                                                                                                                                                          | :                                                                                                                                                                                                                                                                                                                                                                                                                                                                                                                                                                                                                         |                                                                                                                                                                                                                                                                                                                                                                                                                                                                                                                                                                                                                                                                                      |
| e-livano - <b>ce</b> -e-a-l -ev-e-t-e-t                                                                                                                                                                          | n case of variation of 20% or more in the aluation proposed by the Valuer and the Guideline value provided in the State Govt. Notification or Income Tax Gazette justification on variation has to be given  COMPOSITE RATE ADOPTED AFTER DEPRECIATION  Depreciated building rate  Replacement cost of Flat with Services (v(3)i)  Rige of the building  ife of the building estimated  Depreciation percentage assuming the salvage value as 10%  Depreciation Ratio of the building  Total composite rate arrived for Valuation  Depreciated building rate VI (a)  Rate for Land & other V (3) ii  Total Composite Rate | conclosed)  In case of variation of 20% or more in the raluation proposed by the Valuer and the raluation or Income Tax Gazette justification in variation has to be given  COMPOSITE RATE ADOPTED AFTER DEPRECIATION  Depreciated building rate  Replacement cost of Flat with Services (v(3)i)  Rege of the building  Repreciation percentage assuming the salvage ralue as 10%  Depreciation Ratio of the building  Rotal composite rate arrived for Valuation  Repreciated building rate VI (a)  Rate for Land & other V (3) ii  Cotal Composite Rate |

### **Ready Reckoner Rate**