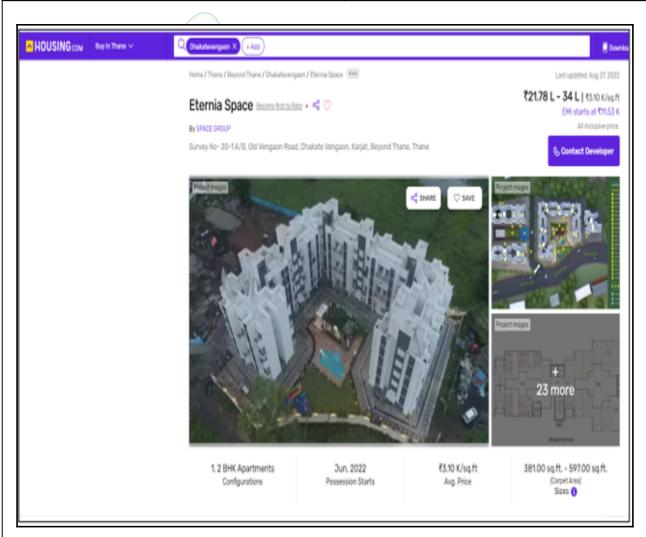

## **Details of the property under consideration:**

Name of Owner: Mr. Gopal Laxman Nayak & Mrs. Pentamma Gopal Nayak

Flat No. 104, 1st Floor, Building No 2, Wing D, "Sapphire", Eternia Space, Village - Dhakte Vengaon, Taluka - Karjat, District - Raigad, Pin Code - 410 201, State - Maharashtra, India.

#### **VALUATION OPINION REPORT**

The property bearing Flat No. 104, 1st Floor, Building No 2, Wing D, "Sapphire", Eternia Space, Village - Dhakte Vengaon, Taluka - Karjat, District - Raigad, Pin Code - 410 201, State - Maharashtra, India. belongs to Mr. Gopal Laxman Nayak & Mrs. Pentamma Gopal Nayak