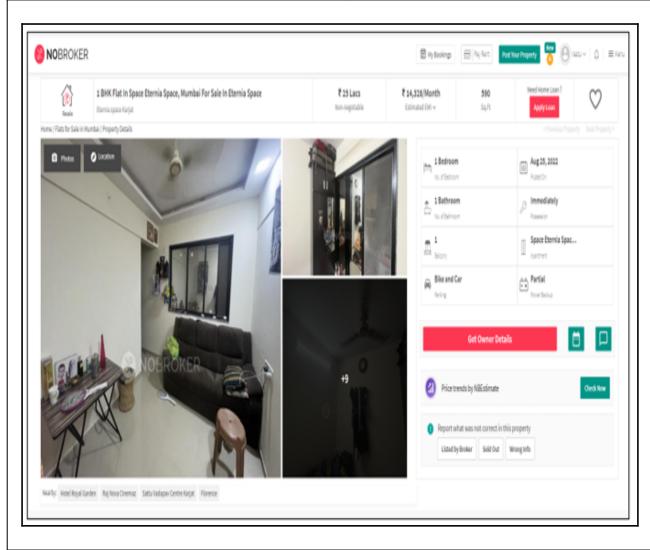

## **Sale Instances**

| Property                        | Flat                     |
|---------------------------------|--------------------------|
| Source                          | https://www.99acres.com/ |
| Area Type                       | Carpet                   |
| Area                            | 366.84                   |
| Percentage                      | 10%                      |
| Rate / Sq. feet on BuiltUp area | ₹ 6,671.00               |
| Floor                           |                          |