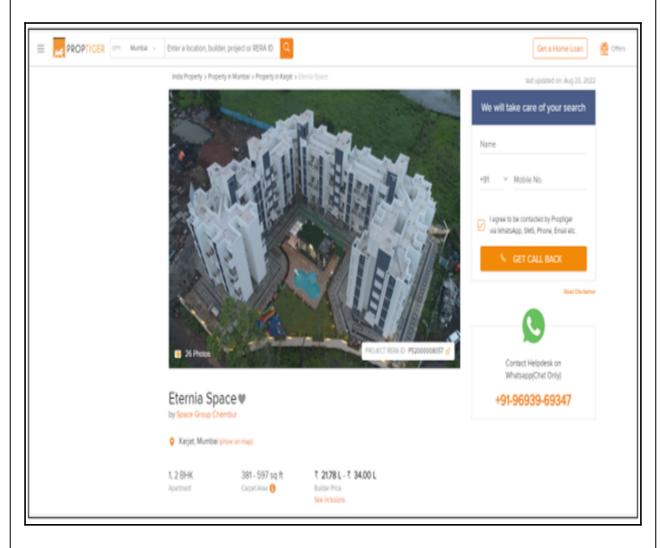

## **Sale Instances**

| Property                        | Flat                     |
|---------------------------------|--------------------------|
| Source                          | https://www.99acres.com/ |
| Area Type                       | Carpet                   |
| Area                            | 366.84                   |
| Percentage                      | 10%                      |
| Rate / Sq. feet on BuiltUp area | ₹ 6,671.00               |
| Floor                           |                          |