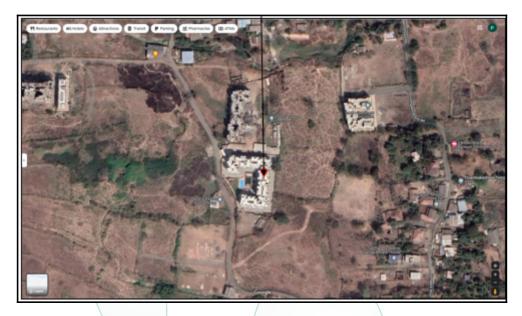

Latitude Longitude: 18°54'20.6"N 73°20'26.5"E

## **Route Map of the property**

Note: Red marks shows the exact location of the property

Longitude Latitude: 18°54'20.6"N 73°20'26.5"E

**Note:** The Blue line shows the route to site from nearest railway station (Karjat - 2.7 Km).