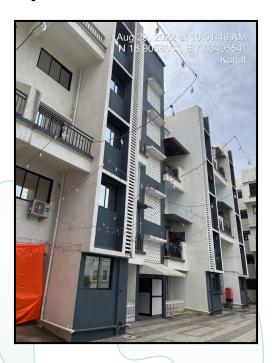

## **Details of the property under consideration:**

Name of Owner: Mr. Gopal Laxman Nayak & Mrs. Pentamma Gopal Nayak

Flat No. 104, 1st Floor, Building No 2, Wing D, "Sapphire", Eternia Space, Village - Dhakte Vengaon, Taluka - Karjat, District - Raigad, Pin Code - 410 201, State - Maharashtra, India.

#### **VALUATION OPINION REPORT**

The property bearing Flat No. 104, 1st Floor, Building No 2, Wing D, "Sapphire", Eternia Space, Village - Dhakte Vengaon, Taluka - Karjat, District - Raigad, Pin Code - 410 201, State - Maharashtra, India. belongs to Mr. Gopal Laxman Nayak & Mrs. Pentamma Gopal Nayak

| 14.1 | Latitude, Longitude & Co-ordinates of Flat                                                             | :          | 18°54'20.6"N 73°20'26.5"E                                                                                                                                                                         |
|------|--------------------------------------------------------------------------------------------------------|------------|---------------------------------------------------------------------------------------------------------------------------------------------------------------------------------------------------|
| 15   | Extent of the site considered for Valuation (least of 13A& 13B)                                        | :          | Carpet Area in Sq. Ft. = 356.00<br>( Area As Per Agreement for sale)                                                                                                                              |
| 16   | Whether occupied by the owner / tenant? If occupied by tenant since how long? Rent received per month. | :          | Tenant Occupied                                                                                                                                                                                   |
| II   | APARTMENT BUILDING                                                                                     |            |                                                                                                                                                                                                   |
| 1.   | Nature of the Apartment                                                                                | :          | Residential                                                                                                                                                                                       |
| 2.   | Location                                                                                               |            |                                                                                                                                                                                                   |
|      | C.T.S. No.                                                                                             | :          |                                                                                                                                                                                                   |
|      | Block No.                                                                                              | :          | -                                                                                                                                                                                                 |
|      | Ward No.                                                                                               | :          | -                                                                                                                                                                                                 |
|      | Village / Municipality / Corporation                                                                   |            | Village - Dhakte Vengaon, Other                                                                                                                                                                   |
|      | Door No., Street or Road (Pin Code)                                                                    | :          | Flat No. 104, 1st Floor, Building No 2, Wing D, "Sapphire",<br>Eternia Space, Village - Dhakte Vengaon, Taluka - Karjat,<br>District - Raigad, Pin Code - 410 201, State - Maharashtra,<br>India. |
| 3.   | Description of the locality Residential /<br>Commercial / Mixed                                        |            | Residential                                                                                                                                                                                       |
| 4.   | Year of Construction                                                                                   |            | 2021 (As Per Part Occupancy Certificate)                                                                                                                                                          |
| 5.   | Number of Floors                                                                                       | :          | Ground + 4 Upper Floors                                                                                                                                                                           |
| 6.   | Type of Structure                                                                                      | :          | R.C.C. Framed Structure Structure                                                                                                                                                                 |
| 7.   | Number of Dwelling units in the building                                                               | :          | 1st Floor is having 4 Flats                                                                                                                                                                       |
| 8.   | Quality of Construction                                                                                | :          | Good                                                                                                                                                                                              |
| 9.   | Appearance of the Building                                                                             | :          | Good                                                                                                                                                                                              |
| 10.  | Maintenance of the Building                                                                            | :          | Good                                                                                                                                                                                              |
| 11.  | Facilities Available                                                                                   |            |                                                                                                                                                                                                   |
|      | Lift                                                                                                   | :          | 1                                                                                                                                                                                                 |
|      | Protected Water Supply                                                                                 | :          | Municipal Water Supply                                                                                                                                                                            |
|      | Underground Sewerage                                                                                   | <i>)</i> - | Connected to Municipal Sewerage System                                                                                                                                                            |
|      | Car parking - Open / Covered                                                                           | Ö۱         | Open Car Parking                                                                                                                                                                                  |
|      | Is Compound wall existing?                                                                             | :          | No                                                                                                                                                                                                |
|      | Is pavement laid around the Building                                                                   | :          | Yes                                                                                                                                                                                               |
| III  | Residential Flat                                                                                       |            |                                                                                                                                                                                                   |
| 1.   | The floor in which the Flat is situated                                                                | :          | 1st Floor                                                                                                                                                                                         |
| 2.   | Door No. of the Flat                                                                                   | :          | Residential Flat No. 104                                                                                                                                                                          |
| 3.   | Specifications of the Flat                                                                             |            |                                                                                                                                                                                                   |
|      | Roof                                                                                                   | :          | R. C. C. Slab                                                                                                                                                                                     |
|      | Flooring                                                                                               | :          | Vitrified Tile Flooring                                                                                                                                                                           |
|      | Doors                                                                                                  | :          | Teak Wood Door frame with Solid flush door                                                                                                                                                        |
|      | Windows                                                                                                | :          | Powder coated Aluminum sliding windows                                                                                                                                                            |