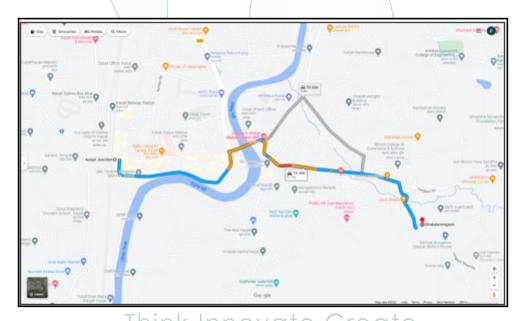

## **Route Map of the property**

Note: Red marks shows the exact location of the property

Longitude Latitude: 18°54'20.6"N 73°20'26.5"E

**Note:** The Blue line shows the route to site from nearest railway station (Karjat - 2.7 Km).