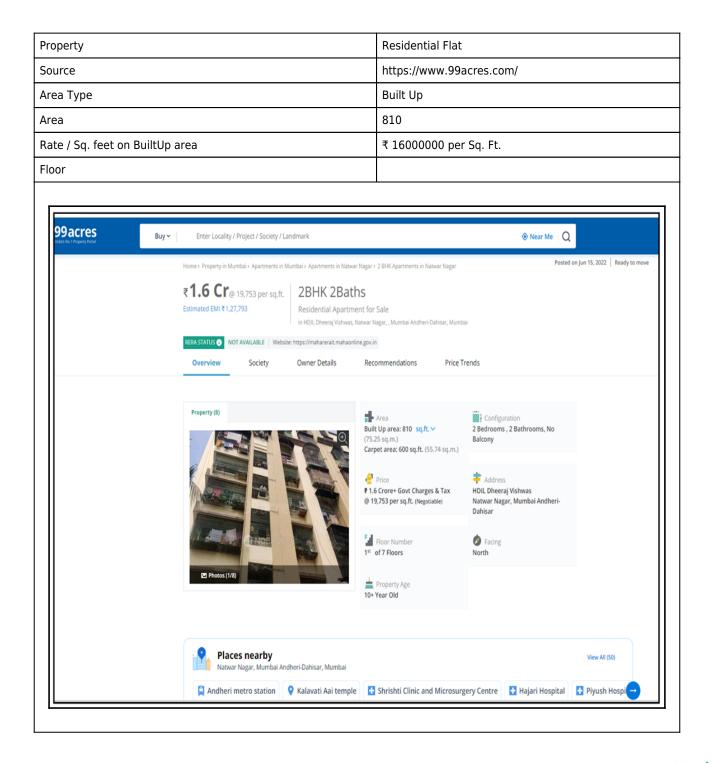

The sales comparison approach uses the market data of sale prices to estimate the value of a real estate property. Property valuation in this method is done by comparing a property to other similar properties that have been recently sold. Comparable properties, also known as comparables, or comps, must share certain features with the property in question. Some of these include physical features such as square footage, number of rooms, condition, and age of the building; however, the most important factor is no doubt the location of the property. Adjustments are usually needed to account for differences as no two properties are exactly the same. To make proper adjustments when comparing properties, real estate appraisers must know the differences between the comparable properties and how to value these differences. The sales comparison approach is commonly used for Residential Flat, where there are typically many comparables available to analyze. As the property is a Residential Flat, we have adopted Sale Comparison Approach Method for the purpose of valuation .The Price for similar type of property in the nearby vicinity is in the range of ₹ 16,300.00 to ₹ 26,900.00 per Sq. Ft. on Built Up Area. Considering the rate with attached report , current market conditions , demand and supply position, Flat size, location, upswing in real estate prices , sustained demand for Residential Flat, all round development of commercial and Commercial application in the locality etc. We estimate 26,000.00 per Sq. Ft. for valuation.