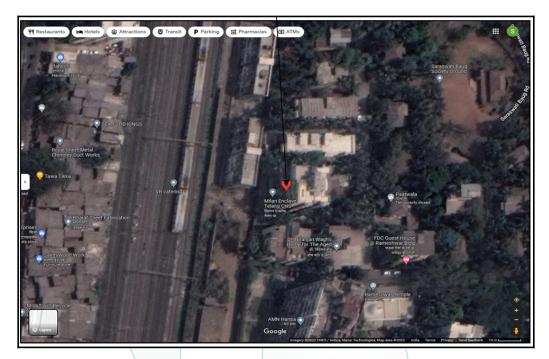

### Route Map of the property

Note:Red marks shows the exact location of the property

Note: The Blue line shows the route to site from nearest railway station (Jogeshwari - 950 Mtr.).