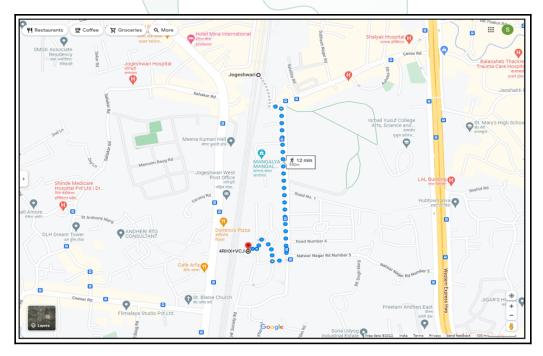

### Route Map of the property

Note:Red marks shows the exact location of the property

Note: The Blue line shows the route to site from nearest railway station (Jogeshwari - 950 Mtr.).