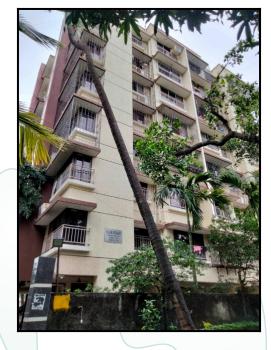

### Details of the property under consideration:

Name of Owner : Shri. Rajesh Pandurang Dalvi & Smt. Rashmi Rajesh Dalvi

Residential Flat No. 402, 4th Floor, "**Milan Enclave**", **Telang Co-op. Hsg. Soc. Ltd.**", Saraswati Baug, Jogeshwari (East), Plot No. 28, Village - Ismalia , Taluka - Andheri , District - Andheri , Mumbai – 400 060, State - Maharashtra, India.

#### VALUATION OPINION REPORT

The property bearing Residential Flat No. 402, 4th Floor, "Milan Enclave", Telang Co-op. Hsg. Soc. Ltd.", Saraswati Baug, Jogeshwari (East), Plot No. 28, Village - Ismalia , Taluka - Andheri , District - Andheri , Mumbai -400 060, State - Maharashtra, India. belongs to Shri. Rajesh Pandurang Dalvi & Smt. Rashmi Rajesh Dalvi