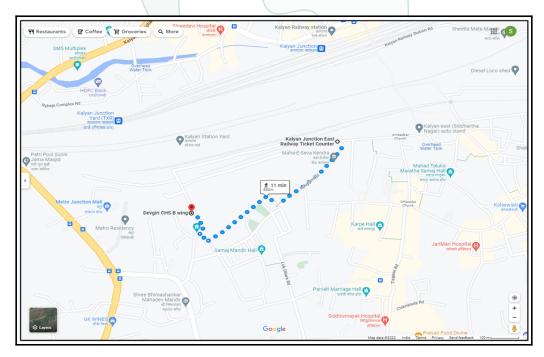

## Route Map of the property

Note:Red marks shows the exact location of the property

**Note:** The Blue line shows the route to site from nearest railway station (Kalyan - 850 Mt.).