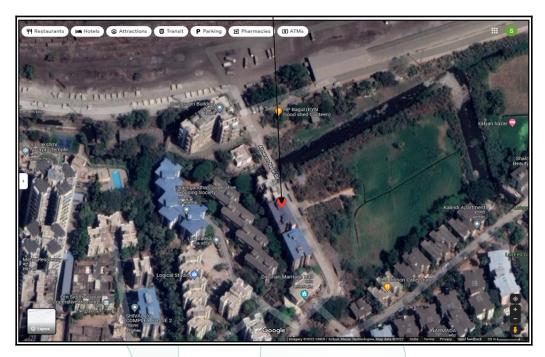

## Route Map of the property

Note:Red marks shows the exact location of the property

**Note:** The Blue line shows the route to site from nearest railway station (Kalyan - 850 Mt.).