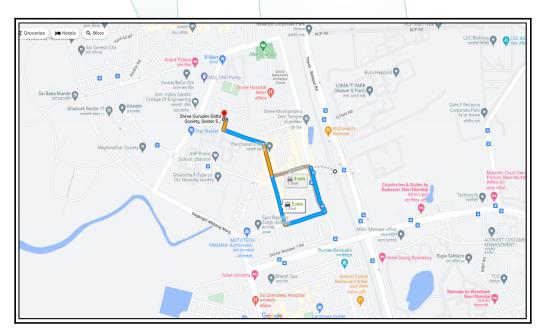

# **Route Map of the property**

Note:Red marks shows the exact location of the property

Note: The Blue line shows the route to site from nearest railway station (Ghansoli - 1.5 Km.).