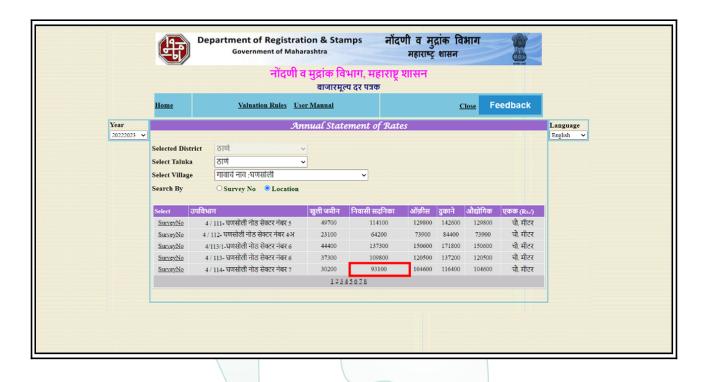

| Good                                        |
| Likely rental values in future                                                                                                                          | ₹ 6200 (Present rented income as per month) |
| Any likely income it may generate                                                                                                                       | Rental Income                               |



# Think.Innovate.Create





# Actual site Photographs





# **Route Map of the property**



Note:Red marks shows the exact location of the property





Note: The Blue line shows the route to site from nearest railway station (Ghansoli - 1.5 Km.).





# **Ready Reckoner Rate**



# Think.Innovate.Create





# **Price Indicator**

| Property