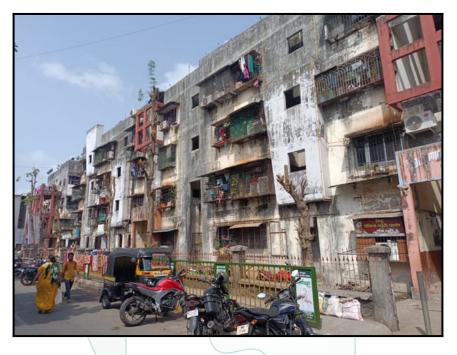

# Valuation Report of the Immovable Property



# Details of the property under consideration:

Name of Owner : Mr. Vishwanath Motilal Gupta

Residential Flat No. Flat No. 20, Ground Floor, Building No 4 / F - 6, **"M/s. Late Shri. Annasaheb Patil Co-op. Hsg. Soc. Ltd."**, Sector - 7, Ghansoli, Navi Mumbai, Taluka - Thane, District - Thane, PIN Code - 400 701, State -Maharashtra, India.

Latitude Longitude : 19°7'9.7"N 72°59'59.3"E

# Think. Valuation Done for: reate

State Bank of India RACPC Ghatkopar (West) Retail Assets Centralised Processing Centre, 1st Floor, Ashok Silk Mills Compound, LBS Marg, Ghatkopar (West), Mumbai - 400 086, State -Maharashtra, Country - India.

# Vastukala Consultants India Pvt. Ltd.

Mumbai · Delhi NCR · Aurangabad · Nanded · Indore · Pune · Raipur · Jaipur · Ahmedabad · Rajkot · Thane · Nashik



/astuk