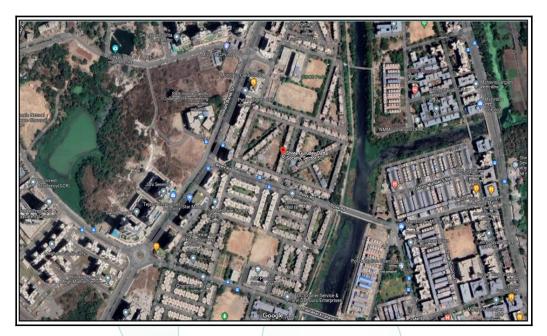

# **Route Map of the property**

Note:Red marks shows the exact location of the property

Note: The Blue line shows the route to site from nearest railway station (Ghansoli - 1.5 Km.).