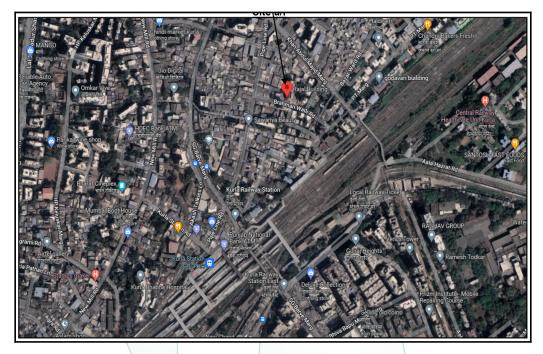

# **Route Map of the property**

Note:Red marks shows the exact location of the property

Longitude Latitude: 19°4'7.9"N 72°52'51.3"E

Note: The Blue line shows the route to site from nearest railway station (Kurla - 400 Mtrs).

Latitude Longitude : 19°4'7.9"N 72°52'51.3"E