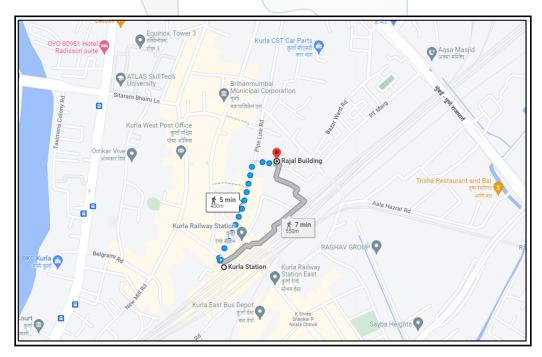

# **Route Map of the property**

Note:Red marks shows the exact location of the property

Longitude Latitude: 19°4'7.9"N 72°52'51.3"E

Note: The Blue line shows the route to site from nearest railway station (Kurla - 400 Mtrs).