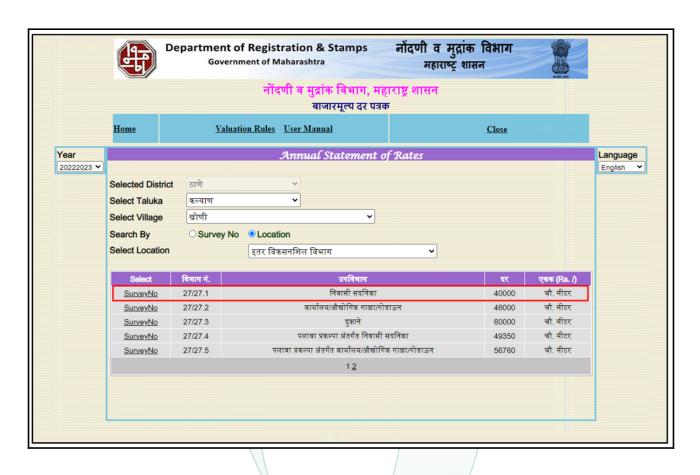

### **VALUATION REPORT (IN RESPECT OF FLAT)**

|    | General |                                                                                                                   |     |                                                                                                                                                                                                                                                                                                                                                                                                                   |
|----|---------|-------------------------------------------------------------------------------------------------------------------|-----|-------------------------------------------------------------------------------------------------------------------------------------------------------------------------------------------------------------------------------------------------------------------------------------------------------------------------------------------------------------------------------------------------------------------|
| 1  | Purpos  | se for which the valuation is made                                                                                | :   | To assess Fair Market Value of the property for Bank Loan Purpose.                                                                                                                                                                                                                                                                                                                                                |
| 2  | a)      | Date of inspection                                                                                                | :   | 19.08.2022                                                                                                                                                                                                                                                                                                                                                                                                        |
|    | b)      | Date of which the valuation is made                                                                               | : / | 19.08.2022                                                                                                                                                                                                                                                                                                                                                                                                        |
| 3  | List of |                                                                                                                   |     | 014 having Document No Developers - Lodha Hi-Rise<br>tatraya Chikhale for Amount 3746331 Rupees.                                                                                                                                                                                                                                                                                                                  |
| 4  | (es) wi | of the owner(s) and his / their address<br>ith Phone no. (details of share of each<br>in case of joint ownership) |     | Mahendra Dattatraya Chikhale  Residential Flat No. Flat No. O-0602, 6th Floor, Building No O, "Casa Elite", Lakeshore Greens, Project No. 5, Kalyan Shil Road, Village - Khoni, Taluka - Kalyan, District - Thane, Dombivali (East), PIN Code - 421 204, State - Maharashtra, India.  Contact Person:  Mr. Rajendra Prasad Singh Mobile No. 9920904268 sole ownership Details of ownership share is not available |
| 5  |         | escription of the property (Including nold / freehold etc.)  Think.Inn                                            | 0   | The property is a Residential Flat located on 6th Floor  The composition of Residential Flat is 1 Bedroom + Living Room + Kitchen + WC + Bathroom. (1 BHK)  The property is at 9.00 Km distance from railway station Dombivali                                                                                                                                                                                    |
| 6  | Locatio | on of property                                                                                                    |     |                                                                                                                                                                                                                                                                                                                                                                                                                   |
| a) | Plot No | o. / Survey No.                                                                                                   | :   | Survey No - 96/2A, 150/2A, 150/2B, 95/3 & Others of Village - Khoni                                                                                                                                                                                                                                                                                                                                               |
| b) | Door N  | lo.                                                                                                               | :   | Residential Flat No. Flat No. O-0602                                                                                                                                                                                                                                                                                                                                                                              |
| c) | C.T.S.  | No. / Village                                                                                                     | :   | Village - Khoni                                                                                                                                                                                                                                                                                                                                                                                                   |
| d) | Ward /  | ' Taluka                                                                                                          | :   | Taluka - Kalyan                                                                                                                                                                                                                                                                                                                                                                                                   |
| e) | Manda   | l / District                                                                                                      | :   | District - Thane                                                                                                                                                                                                                                                                                                                                                                                                  |

| f) | Date of issue and validity of layout of approved map / plan                                                                                                        | :                                       | Approved Building Plan were r                                                                                                                                                                                                                                                                                                                                                                                                                                                                                                                                                                                                                                                                                                                                                                                                                                                                                                                                                                                                                                                                                                                                                                                                                                                                                                                                                                                                                                                                                                                                                                                                                                                                                                                                                                                                                                                                                                                                                                                                                                                                                                 | ot provided and not verified                                                  |
|----|--------------------------------------------------------------------------------------------------------------------------------------------------------------------|-----------------------------------------|-------------------------------------------------------------------------------------------------------------------------------------------------------------------------------------------------------------------------------------------------------------------------------------------------------------------------------------------------------------------------------------------------------------------------------------------------------------------------------------------------------------------------------------------------------------------------------------------------------------------------------------------------------------------------------------------------------------------------------------------------------------------------------------------------------------------------------------------------------------------------------------------------------------------------------------------------------------------------------------------------------------------------------------------------------------------------------------------------------------------------------------------------------------------------------------------------------------------------------------------------------------------------------------------------------------------------------------------------------------------------------------------------------------------------------------------------------------------------------------------------------------------------------------------------------------------------------------------------------------------------------------------------------------------------------------------------------------------------------------------------------------------------------------------------------------------------------------------------------------------------------------------------------------------------------------------------------------------------------------------------------------------------------------------------------------------------------------------------------------------------------|-------------------------------------------------------------------------------|
| g) | Approved map / plan issuing authority                                                                                                                              | :                                       |                                                                                                                                                                                                                                                                                                                                                                                                                                                                                                                                                                                                                                                                                                                                                                                                                                                                                                                                                                                                                                                                                                                                                                                                                                                                                                                                                                                                                                                                                                                                                                                                                                                                                                                                                                                                                                                                                                                                                                                                                                                                                                                               |                                                                               |
| h) | Whether genuineness or authenticity of approved map/ plan is verified                                                                                              | :                                       | No                                                                                                                                                                                                                                                                                                                                                                                                                                                                                                                                                                                                                                                                                                                                                                                                                                                                                                                                                                                                                                                                                                                                                                                                                                                                                                                                                                                                                                                                                                                                                                                                                                                                                                                                                                                                                                                                                                                                                                                                                                                                                                                            |                                                                               |
| i) | Any other comments by our empanelled valuers on authentic of approved plan                                                                                         | :                                       | No                                                                                                                                                                                                                                                                                                                                                                                                                                                                                                                                                                                                                                                                                                                                                                                                                                                                                                                                                                                                                                                                                                                                                                                                                                                                                                                                                                                                                                                                                                                                                                                                                                                                                                                                                                                                                                                                                                                                                                                                                                                                                                                            |                                                                               |
| 7  | Postal address of the property                                                                                                                                     | :                                       | Residential Flat No. Flat No. O-0602, 6th Floor, Building No O, "Casa Elite", Lakeshore Greens, Project No. 5, Kalyan Shil Road, Village - Khoni, Taluka - Kalyan, District - Thane, Dombivali (East), PIN Code - 421 204, State - Maharashtra, India.                                                                                                                                                                                                                                                                                                                                                                                                                                                                                                                                                                                                                                                                                                                                                                                                                                                                                                                                                                                                                                                                                                                                                                                                                                                                                                                                                                                                                                                                                                                                                                                                                                                                                                                                                                                                                                                                        |                                                                               |
| 8  | City / Town                                                                                                                                                        |                                         | City - Dombivali (East)                                                                                                                                                                                                                                                                                                                                                                                                                                                                                                                                                                                                                                                                                                                                                                                                                                                                                                                                                                                                                                                                                                                                                                                                                                                                                                                                                                                                                                                                                                                                                                                                                                                                                                                                                                                                                                                                                                                                                                                                                                                                                                       |                                                                               |
|    | Residential area                                                                                                                                                   | :                                       | Yes                                                                                                                                                                                                                                                                                                                                                                                                                                                                                                                                                                                                                                                                                                                                                                                                                                                                                                                                                                                                                                                                                                                                                                                                                                                                                                                                                                                                                                                                                                                                                                                                                                                                                                                                                                                                                                                                                                                                                                                                                                                                                                                           |                                                                               |
|    | Commercial area                                                                                                                                                    | :                                       | No R                                                                                                                                                                                                                                                                                                                                                                                                                                                                                                                                                                                                                                                                                                                                                                                                                                                                                                                                                                                                                                                                                                                                                                                                                                                                                                                                                                                                                                                                                                                                                                                                                                                                                                                                                                                                                                                                                                                                                                                                                                                                                                                          |                                                                               |
|    | Industrial area                                                                                                                                                    | :                                       | No                                                                                                                                                                                                                                                                                                                                                                                                                                                                                                                                                                                                                                                                                                                                                                                                                                                                                                                                                                                                                                                                                                                                                                                                                                                                                                                                                                                                                                                                                                                                                                                                                                                                                                                                                                                                                                                                                                                                                                                                                                                                                                                            |                                                                               |
| 9  | Classification of the area                                                                                                                                         | /                                       |                                                                                                                                                                                                                                                                                                                                                                                                                                                                                                                                                                                                                                                                                                                                                                                                                                                                                                                                                                                                                                                                                                                                                                                                                                                                                                                                                                                                                                                                                                                                                                                                                                                                                                                                                                                                                                                                                                                                                                                                                                                                                                                               |                                                                               |
|    | i) High / Middle / Poor                                                                                                                                            |                                         | Middle Class                                                                                                                                                                                                                                                                                                                                                                                                                                                                                                                                                                                                                                                                                                                                                                                                                                                                                                                                                                                                                                                                                                                                                                                                                                                                                                                                                                                                                                                                                                                                                                                                                                                                                                                                                                                                                                                                                                                                                                                                                                                                                                                  |                                                                               |
|    | ii) Urban / Semi Urban / Rura                                                                                                                                      |                                         | Urban                                                                                                                                                                                                                                                                                                                                                                                                                                                                                                                                                                                                                                                                                                                                                                                                                                                                                                                                                                                                                                                                                                                                                                                                                                                                                                                                                                                                                                                                                                                                                                                                                                                                                                                                                                                                                                                                                                                                                                                                                                                                                                                         |                                                                               |
| 10 | Coming under Corporation limit / Village<br>Panchayat / Municipality                                                                                               |                                         | Village - Khoni<br>Kalyan Dombivali Municipal Corporation                                                                                                                                                                                                                                                                                                                                                                                                                                                                                                                                                                                                                                                                                                                                                                                                                                                                                                                                                                                                                                                                                                                                                                                                                                                                                                                                                                                                                                                                                                                                                                                                                                                                                                                                                                                                                                                                                                                                                                                                                                                                     |                                                                               |
| 11 | Whether covered under any State / Central<br>Govt. enactments (e.g., Urban Land Ceiling Act)<br>or notified under agency area/ scheduled area /<br>cantonment area | :                                       | No                                                                                                                                                                                                                                                                                                                                                                                                                                                                                                                                                                                                                                                                                                                                                                                                                                                                                                                                                                                                                                                                                                                                                                                                                                                                                                                                                                                                                                                                                                                                                                                                                                                                                                                                                                                                                                                                                                                                                                                                                                                                                                                            |                                                                               |
| 12 | Boundaries of the property                                                                                                                                         | :                                       | A - As per site                                                                                                                                                                                                                                                                                                                                                                                                                                                                                                                                                                                                                                                                                                                                                                                                                                                                                                                                                                                                                                                                                                                                                                                                                                                                                                                                                                                                                                                                                                                                                                                                                                                                                                                                                                                                                                                                                                                                                                                                                                                                                                               | B - As per Document                                                           |
|    | North                                                                                                                                                              | :                                       | Wing F                                                                                                                                                                                                                                                                                                                                                                                                                                                                                                                                                                                                                                                                                                                                                                                                                                                                                                                                                                                                                                                                                                                                                                                                                                                                                                                                                                                                                                                                                                                                                                                                                                                                                                                                                                                                                                                                                                                                                                                                                                                                                                                        | Details not available                                                         |
|    | South                                                                                                                                                              | :                                       | Wing P                                                                                                                                                                                                                                                                                                                                                                                                                                                                                                                                                                                                                                                                                                                                                                                                                                                                                                                                                                                                                                                                                                                                                                                                                                                                                                                                                                                                                                                                                                                                                                                                                                                                                                                                                                                                                                                                                                                                                                                                                                                                                                                        | Details not available                                                         |
|    | East                                                                                                                                                               |                                         |                                                                                                                                                                                                                                                                                                                                                                                                                                                                                                                                                                                                                                                                                                                                                                                                                                                                                                                                                                                                                                                                                                                                                                                                                                                                                                                                                                                                                                                                                                                                                                                                                                                                                                                                                                                                                                                                                                                                                                                                                                                                                                                               |                                                                               |
|    |                                                                                                                                                                    | 1                                       | Road                                                                                                                                                                                                                                                                                                                                                                                                                                                                                                                                                                                                                                                                                                                                                                                                                                                                                                                                                                                                                                                                                                                                                                                                                                                                                                                                                                                                                                                                                                                                                                                                                                                                                                                                                                                                                                                                                                                                                                                                                                                                                                                          | Details not available                                                         |
|    | West                                                                                                                                                               | :                                       | Road<br>Wing L                                                                                                                                                                                                                                                                                                                                                                                                                                                                                                                                                                                                                                                                                                                                                                                                                                                                                                                                                                                                                                                                                                                                                                                                                                                                                                                                                                                                                                                                                                                                                                                                                                                                                                                                                                                                                                                                                                                                                                                                                                                                                                                | Details not available  Details not available                                  |
| 13 |                                                                                                                                                                    |                                         |                                                                                                                                                                                                                                                                                                                                                                                                                                                                                                                                                                                                                                                                                                                                                                                                                                                                                                                                                                                                                                                                                                                                                                                                                                                                                                                                                                                                                                                                                                                                                                                                                                                                                                                                                                                                                                                                                                                                                                                                                                                                                                                               | Details not available                                                         |
| 13 | West                                                                                                                                                               | :                                       | Wing L  N. A. as property under considering the second control of | Details not available                                                         |
| 13 | West                                                                                                                                                               | :                                       | Wing L  N. A. as property under considing building.                                                                                                                                                                                                                                                                                                                                                                                                                                                                                                                                                                                                                                                                                                                                                                                                                                                                                                                                                                                                                                                                                                                                                                                                                                                                                                                                                                                                                                                                                                                                                                                                                                                                                                                                                                                                                                                                                                                                                                                                                                                                           | Details not available eration is a Residential Flat                           |
| 13 | West Dimensions of the site Think.Inne                                                                                                                             | :                                       | Wing L  N. A. as property under considing building.                                                                                                                                                                                                                                                                                                                                                                                                                                                                                                                                                                                                                                                                                                                                                                                                                                                                                                                                                                                                                                                                                                                                                                                                                                                                                                                                                                                                                                                                                                                                                                                                                                                                                                                                                                                                                                                                                                                                                                                                                                                                           | Details not available eration is a Residential Flat                           |
| 13 | West Dimensions of the site Think.Inne                                                                                                                             | ::<br>::<br>::<br>::                    | Wing L  N. A. as property under considing building.                                                                                                                                                                                                                                                                                                                                                                                                                                                                                                                                                                                                                                                                                                                                                                                                                                                                                                                                                                                                                                                                                                                                                                                                                                                                                                                                                                                                                                                                                                                                                                                                                                                                                                                                                                                                                                                                                                                                                                                                                                                                           | Details not available eration is a Residential Flat                           |
| 13 | West Dimensions of the site  Think.Innex  North  South                                                                                                             | : :                                     | Wing L  N. A. as property under considing building.                                                                                                                                                                                                                                                                                                                                                                                                                                                                                                                                                                                                                                                                                                                                                                                                                                                                                                                                                                                                                                                                                                                                                                                                                                                                                                                                                                                                                                                                                                                                                                                                                                                                                                                                                                                                                                                                                                                                                                                                                                                                           | Details not available eration is a Residential Flat                           |
| 13 | West Dimensions of the site  Think.Inne North South East                                                                                                           | :                                       | Wing L  N. A. as property under considin a building.  A - As per the Deed  -  -  Carpet Area in Sq. Ft. = 399.2 (Area as per Site measuremer Carpet Area in Sq. Ft. = 500.0 (Area As Per Agreement for sa Built Up Area in Sq. Ft. = 600.                                                                                                                                                                                                                                                                                                                                                                                                                                                                                                                                                                                                                                                                                                                                                                                                                                                                                                                                                                                                                                                                                                                                                                                                                                                                                                                                                                                                                                                                                                                                                                                                                                                                                                                                                                                                                                                                                     | Details not available eration is a Residential Flat  B - Actuals  6 tt) 0 le) |
|    | West  Dimensions of the site  Think.Innex  North  South  East  West                                                                                                | : : : : : : : : : : : : : : : : : : : : | Wing L  N. A. as property under considin a building.  A - As per the Deed  -  -  Carpet Area in Sq. Ft. = 399.2 (Area as per Site measuremer Carpet Area in Sq. Ft. = 500.0 (Area As Per Agreement for sa                                                                                                                                                                                                                                                                                                                                                                                                                                                                                                                                                                                                                                                                                                                                                                                                                                                                                                                                                                                                                                                                                                                                                                                                                                                                                                                                                                                                                                                                                                                                                                                                                                                                                                                                                                                                                                                                                                                     | Details not available eration is a Residential Flat  B - Actuals  6 tt) 0 le) |