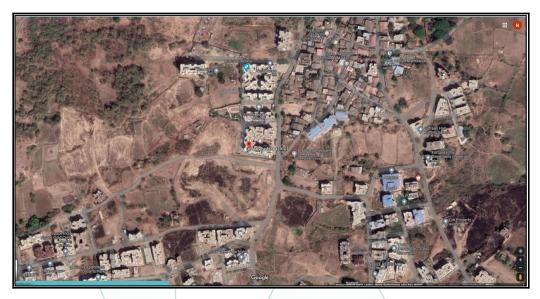

# **Route Map of the property**

Note:Red marks shows the exact location of the property

**Note:** The Blue line shows the route to site from nearest railway station (Neral - 1.8 Km).