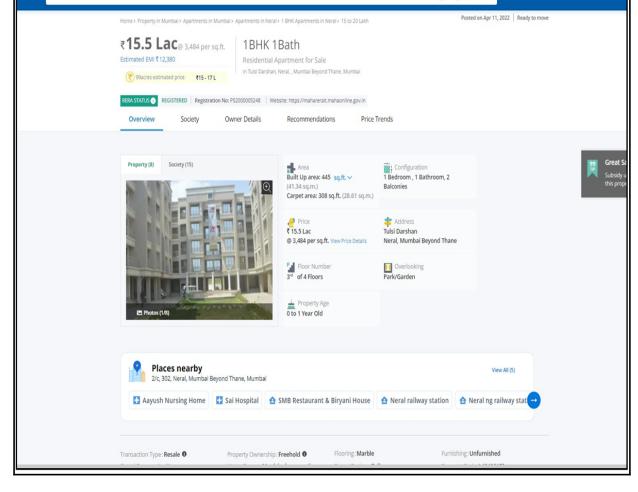

## **VALUATION OPINION REPORT**

The property bearing Residential Flat No. Flat No. 02, Ground Floor, Building No 7, "Tulsi Darshan Co-Op. Hsg. Soc. Ltd.", Mamdapur, Neral (West), Taluka - Karjat, District - Raigad, Pin Code - 410 101, State - Maharashtra, India. belongs to Smt. Snehal Chandrakant Wani & Shri. Chandrakant Ganesh Wani.

# VALUATION REPORT (IN RESPECT OF FLAT)

|    |                      |                                                                                                                  |      | General                                                                                                                                                                                                                                                                                                                                                                                                                                                                                          |
|----|----------------------|------------------------------------------------------------------------------------------------------------------|------|--------------------------------------------------------------------------------------------------------------------------------------------------------------------------------------------------------------------------------------------------------------------------------------------------------------------------------------------------------------------------------------------------------------------------------------------------------------------------------------------------|
| 1  | Purpos               | e for which the valuation is made                                                                                | :    | To assess Fair Market Value of the property for Market Value Purpose.                                                                                                                                                                                                                                                                                                                                                                                                                            |
| 2  | a)                   | Date of inspection                                                                                               | :    | 12.08.2022                                                                                                                                                                                                                                                                                                                                                                                                                                                                                       |
|    | b)                   | Date of which the valuation is made                                                                              | :    | 16.08.2022                                                                                                                                                                                                                                                                                                                                                                                                                                                                                       |
| 3  | List of<br>I)<br>II) | Goriwale purchaser - Smt. Snehal Chanc                                                                           | lrak | 021 having Document No.4011/2021 seller - Nidhi Nitesh<br>ant Wani & Shri. Chandrakant Ganesh Wani<br>7/2017 having Document No.RZP / GP / NSVP / 298 / 2017                                                                                                                                                                                                                                                                                                                                     |
| 4  | (es) wi              | of the owner(s) and his / their address<br>th Phone no. (details of share of each<br>in case of joint ownership) | :    | Smt. Snehal Chandrakant Wani & Shri. Chandrakant Ganesh Wani.         Residential Flat No. Flat No. 02, Ground Floor, Building No 7, "Tulsi Darshan Co-Op. Hsg. Soc. Ltd.", Mamdapur, Neral (West), Taluka - Karjat, District - Raigad, Pin Code - 410 101, State - Maharashtra, India.         Contact Person :         Smt. Snehal Chandrakant Wani & Shri. Chandrakant Ganesh Wani.         Mobile No. 9920189107         Joint Ownership         Details of ownership share is not available |
| 5  |                      | escription of the property (Including ) )<br>old / freehold etc.)                                                | 0`   | The property is a Residential Flat located on Ground Floor<br>The composition of Residential Flat is 1 Bedroom + Living<br>Room + Bathroom + WC. <b>(1 BHK)</b><br>The property is at 1.8 Km distance from railway station<br>Neral                                                                                                                                                                                                                                                              |
| 6  | Locatio              | on of property                                                                                                   |      |                                                                                                                                                                                                                                                                                                                                                                                                                                                                                                  |
| a) | Plot No              | o. / Survey No.                                                                                                  | :    |                                                                                                                                                                                                                                                                                                                                                                                                                                                                                                  |
| b) | Door N               | 0.                                                                                                               | :    | Residential Flat No. Flat No. 02                                                                                                                                                                                                                                                                                                                                                                                                                                                                 |
| c) | C.T.S. I             | No. / Village                                                                                                    | :    |                                                                                                                                                                                                                                                                                                                                                                                                                                                                                                  |
| d) | Ward /               | Taluka                                                                                                           | :    | Taluka - Karjat                                                                                                                                                                                                                                                                                                                                                                                                                                                                                  |
| e) | Manda                | l / District                                                                                                     | :    | District - Raigad                                                                                                                                                                                                                                                                                                                                                                                                                                                                                |

| f) | Date of issue and validity of layout of approved map / plan                                                                                                        | :             | As Occupancy Certificate is re<br>that the construction is as per                                                                                    |                                                                    |
|----|--------------------------------------------------------------------------------------------------------------------------------------------------------------------|---------------|------------------------------------------------------------------------------------------------------------------------------------------------------|--------------------------------------------------------------------|
| g) | Approved map / plan issuing authority                                                                                                                              | :             |                                                                                                                                                      |                                                                    |
| h) | Whether genuineness or authenticity of approved map/ plan is verified                                                                                              | :             | No                                                                                                                                                   |                                                                    |
| i) | Any other comments by our empanelled valuers on authentic of approved plan                                                                                         | :             | No                                                                                                                                                   |                                                                    |
| 7  | Postal address of the property                                                                                                                                     | :             | Residential Flat No. Flat No. 07<br>7, " <b>Tulsi Darshan Co-Op. H</b><br>Neral (West), Taluka - Karjat, I<br>410 101, State - Maharashtra,          | <b>sg. Soc. Ltd.</b> ", Mamdapur,<br>District - Raigad, Pin Code – |
| 8  | City / Town                                                                                                                                                        |               |                                                                                                                                                      |                                                                    |
|    | Residential area                                                                                                                                                   | :             | Yes                                                                                                                                                  |                                                                    |
|    | Commercial area                                                                                                                                                    | :             | No                                                                                                                                                   |                                                                    |
|    | Industrial area                                                                                                                                                    | :             | No                                                                                                                                                   |                                                                    |
| 9  | Classification of the area                                                                                                                                         |               |                                                                                                                                                      |                                                                    |
|    | i) High / Middle / Poor                                                                                                                                            |               | Middle Class                                                                                                                                         |                                                                    |
|    | ii) Urban / Semi Urban / Rura                                                                                                                                      |               | Urban                                                                                                                                                |                                                                    |
| 10 | Coming under Corporation limit / Village<br>Panchayat / Municipality                                                                                               |               | Raigad Zilla Parishad                                                                                                                                |                                                                    |
| 11 | Whether covered under any State / Central<br>Govt. enactments (e.g., Urban Land Ceiling Act)<br>or notified under agency area/ scheduled area /<br>cantonment area | :             | No                                                                                                                                                   |                                                                    |
| 12 | Boundaries of the property                                                                                                                                         | :             | A - As per site                                                                                                                                      | B - As per Document                                                |
|    | North                                                                                                                                                              | :             | Tulsi Estate 2                                                                                                                                       | Details not available                                              |
|    | South                                                                                                                                                              | :             | Open Plot                                                                                                                                            | Details not available                                              |
|    | East                                                                                                                                                               | :             | Road                                                                                                                                                 | Details not available                                              |
|    | West                                                                                                                                                               |               | Or an Dist                                                                                                                                           |                                                                    |
|    |                                                                                                                                                                    | •             | Open Plot                                                                                                                                            | Details not available                                              |
| 13 | Dimensions of the site                                                                                                                                             | •             | N. A. as property under consic<br>in a building.                                                                                                     |                                                                    |
| 13 | Dimensions of the site                                                                                                                                             | • • •         | N. A. as property under consid                                                                                                                       |                                                                    |
| 13 | Dimensions of the site North Think.Inne                                                                                                                            |               | N. A. as property under consid<br>in a building.                                                                                                     | eration is a Residential Flat                                      |
| 13 | The inclusion                                                                                                                                                      |               | N. A. as property under consid<br>in a building.<br>A - As per the Deed                                                                              | eration is a Residential Flat                                      |
|    | North Think.Inne                                                                                                                                                   | D١            | N. A. as property under consid<br>in a building.<br>A - As per the Deed                                                                              | eration is a Residential Flat                                      |
|    | North Think.Inne                                                                                                                                                   | D \<br>:      | N. A. as property under consid<br>in a building.<br>A - As per the Deed                                                                              | eration is a Residential Flat                                      |
| 13 | North Think.Inn<br>South<br>East                                                                                                                                   | ) \<br>:<br>: | N. A. as property under consid<br>in a building.<br>A - As per the Deed                                                                              | leration is a Residential Flat B - Actuals 7                       |
|    | North Think.Inne<br>South<br>East<br>West                                                                                                                          | ) \<br>:<br>: | N. A. as property under consid<br>in a building.<br>A - As per the Deed<br>A - As per the Deed<br>-<br>-<br>-<br>-<br>Carpet Area in Sq. Ft. = 388.6 | leration is a Residential Flat B - Actuals 7 tt) 0 le)             |
|    | North Think.Inne<br>South<br>East<br>West                                                                                                                          | ) \<br>:<br>: | N. A. as property under consid<br>in a building.<br>A - As per the Deed<br>                                                                          | leration is a Residential Flat B - Actuals 7 tt) 0 le)             |

Vastukala Consultants (I) Pvt. Ltd.

An ISO 9001:2015 Certified Company

| 16  | Whether occupied by the owner / tenant? If occupied by tenant since how long? Rent received per month. | :  | Vacant                                                                                                                                                                                                                              |
|-----|--------------------------------------------------------------------------------------------------------|----|-------------------------------------------------------------------------------------------------------------------------------------------------------------------------------------------------------------------------------------|
| II  | APARTMENT BUILDING                                                                                     |    |                                                                                                                                                                                                                                     |
| 1.  | Nature of the Apartment                                                                                | :  | Residential                                                                                                                                                                                                                         |
| 2.  | Location                                                                                               |    |                                                                                                                                                                                                                                     |
|     | C.T.S. No.                                                                                             | :  |                                                                                                                                                                                                                                     |
|     | Block No.                                                                                              | :  | -                                                                                                                                                                                                                                   |
|     | Ward No.                                                                                               | :  | -                                                                                                                                                                                                                                   |
|     | Village / Municipality / Corporation                                                                   |    | , Raigad Zilla Parishad                                                                                                                                                                                                             |
|     | Door No., Street or Road (Pin Code)                                                                    | :  | Residential Flat No. Flat No. 02, Ground Floor, Building No<br>7, " <b>Tulsi Darshan Co-Op. Hsg. Soc. Ltd.</b> ", Mamdapur,<br>Neral (West), Taluka - Karjat, District - Raigad, Pin Code –<br>410 101, State - Maharashtra, India. |
| 3.  | Description of the locality Residential /<br>Commercial / Mixed                                        | :  | Residential                                                                                                                                                                                                                         |
| 4.  | Year of Construction                                                                                   | :/ | 2017 (As per occupancy certificate)                                                                                                                                                                                                 |
| 5.  | Number of Floors                                                                                       |    | Stilt + 4 Upper Floors                                                                                                                                                                                                              |
| 6.  | Type of Structure                                                                                      |    | R.C.C. Framed Structure Structure                                                                                                                                                                                                   |
| 7.  | Number of Dwelling units in the building                                                               |    | Ground Floor is having 4 Flats                                                                                                                                                                                                      |
| 8.  | Quality of Construction                                                                                | :  | Good                                                                                                                                                                                                                                |
| 9.  | Appearance of the Building                                                                             | :  | Good                                                                                                                                                                                                                                |
| 10. | Maintenance of the Building                                                                            | :  | Good                                                                                                                                                                                                                                |
| 11. | Facilities Available                                                                                   |    |                                                                                                                                                                                                                                     |
|     | Lift                                                                                                   | :  | 1                                                                                                                                                                                                                                   |
|     | Protected Water Supply                                                                                 | :  | Municipal Water Supply                                                                                                                                                                                                              |
|     | Underground Sewerage                                                                                   | :  | Connected to Municipal Sewerage System                                                                                                                                                                                              |
|     | Car parking - Open / Covered                                                                           | :  | Open Car Parking                                                                                                                                                                                                                    |
|     | Is Compound wall existing?                                                                             | :  | No                                                                                                                                                                                                                                  |
|     | Is pavement laid around the Building                                                                   | :  | Yes                                                                                                                                                                                                                                 |
| ш   | Residential Flat                                                                                       | Ŋ١ | rate.Create                                                                                                                                                                                                                         |
| 1.  | The floor in which the Flat is situated                                                                | :  | Ground Floor                                                                                                                                                                                                                        |
| 2.  | Door No. of the Flat                                                                                   | :  | Residential Flat No. Flat No. 02                                                                                                                                                                                                    |
| 3.  | Specifications of the Flat                                                                             |    |                                                                                                                                                                                                                                     |
|     | Roof                                                                                                   | :  | R. C. C. Slab                                                                                                                                                                                                                       |
|     | Flooring                                                                                               | :  | Vitrified Tile Flooring                                                                                                                                                                                                             |
|     | Doors                                                                                                  | :  | Teak Wood Door frame with Solid flush door                                                                                                                                                                                          |
|     | Windows                                                                                                | :  | Powder coated Aluminum sliding windows                                                                                                                                                                                              |
|     | Fittings                                                                                               | :  | Concealed plumbing with C.P. fittings. Casting Capping<br>Electrical wiring                                                                                                                                                         |
|     | Finishing                                                                                              | :  | Cement Plastering                                                                                                                                                                                                                   |

# Vastukala Consultants (I) Pvt. Ltd.

An ISO 9001:2015 Certified Company

| 4.  | House Tax                                                                                                                                                                                                                                                                                         |     |                                                                                                                                                 |
|-----|---------------------------------------------------------------------------------------------------------------------------------------------------------------------------------------------------------------------------------------------------------------------------------------------------|-----|-------------------------------------------------------------------------------------------------------------------------------------------------|
|     | Assessment No.                                                                                                                                                                                                                                                                                    | :   | Details not available                                                                                                                           |
|     | Tax paid in the name of                                                                                                                                                                                                                                                                           | :   | Details not available                                                                                                                           |
|     | Tax amount                                                                                                                                                                                                                                                                                        | :   | Details not available                                                                                                                           |
| 5.  | Electricity Service connection No.                                                                                                                                                                                                                                                                | :   | Details not available                                                                                                                           |
|     | Meter Card is in the name of                                                                                                                                                                                                                                                                      | :   | Details not available                                                                                                                           |
| 6.  | How is the maintenance of the Flat?                                                                                                                                                                                                                                                               | :   | Good                                                                                                                                            |
| 7.  | Sale Deed executed in the name of                                                                                                                                                                                                                                                                 | :   | Smt. Snehal Chandrakant Wani & Shri. Chandrakant<br>Ganesh Wani.                                                                                |
| 8.  | What is the undivided area of land as per Sale Deed?                                                                                                                                                                                                                                              | :   | Details not available                                                                                                                           |
| 9.  | What is the plinth area of the Flat?                                                                                                                                                                                                                                                              | :   | Built Up Area in Sq. Ft. = 380.40<br>(Carpet Area + 20%)                                                                                        |
| 10. | What is the floor space index (app.)                                                                                                                                                                                                                                                              | :   | As per local norms                                                                                                                              |
| 11. | What is the Carpet area of the Flat?                                                                                                                                                                                                                                                              | :   | Carpet Area in Sq. Ft. = 317.00<br>(As Per Area Agreement for sale)<br>Carpet Area in Sq. Ft. = 388.67<br>(As per Area actual site measurement) |
| 12. | Is it Posh / I Class / Medium / Ordinary?                                                                                                                                                                                                                                                         | • • | Middle Class                                                                                                                                    |
| 13. | Is it being used for Residential or Commercial purpose?                                                                                                                                                                                                                                           |     | Residential                                                                                                                                     |
| 14. | Is it Owner-occupied or let out?                                                                                                                                                                                                                                                                  | :   | Vacant                                                                                                                                          |
| 15. | If rented, what is the monthly rent?                                                                                                                                                                                                                                                              | :   | ₹ 3,500.00 Expected rental income per month (Present rented income as per month)                                                                |
| IV  | MARKETABILITY                                                                                                                                                                                                                                                                                     |     |                                                                                                                                                 |
| 1.  | How is the marketability?                                                                                                                                                                                                                                                                         | :   | Good                                                                                                                                            |
| 2.  | What are the factors favoring for an extra Potential Value?                                                                                                                                                                                                                                       | :   | Located in developing area                                                                                                                      |
| 3.  | Any negative factors are observed which affect the market value in general?                                                                                                                                                                                                                       | :   | No                                                                                                                                              |
| v   | Rate                                                                                                                                                                                                                                                                                              |     |                                                                                                                                                 |
| 1.  | After analyzing the comparable sale instances,<br>what is the composite rate for a similar Flat with<br>same specifications in the adjoining locality? -<br>(Along with details / reference of at - least two<br>latest deals / transactions with respect to<br>adjacent properties in the areas) | DN  | ₹ 4,200.00 to ₹ 5,100.00 per Sq. Ft. on Built Up                                                                                                |
| 2.  | Assuming it is a new construction, what is the<br>adopted basic composite rate of the Flat under<br>valuation after comparing with the<br>specifications and other factors with the Flat<br>under comparison (give details).                                                                      | :   | ₹ 5,400.00 per Sq. Ft.                                                                                                                          |
| 3.  | Break – up for the rate                                                                                                                                                                                                                                                                           | :   |                                                                                                                                                 |
|     |                                                                                                                                                                                                                                                                                                   |     |                                                                                                                                                 |
|     | I. Building + Services                                                                                                                                                                                                                                                                            | :   | ₹ 2,400.00 per Sq. Ft.                                                                                                                          |