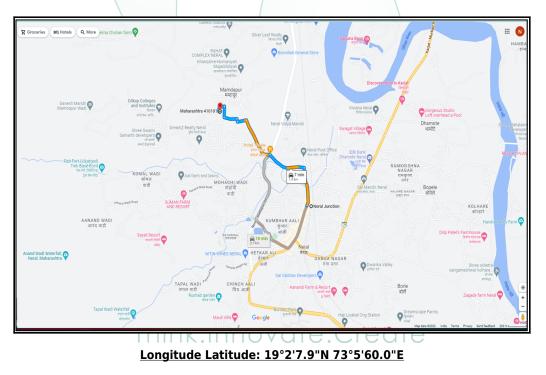

Latitude Longitude : 19°2'7.9"N 73°5'60.0"E

Think.<mark>Valuation Done for:</mark> reate

State Bank of India RACPC Ghatkopar (West) Retail Assets Centralised Processing Centre, 1st Floor, Ashok Silk Mills Compound, LBS Marg, Ghatkopar (West), Mumbai - 400 086, State -Maharashtra, Country - India.

# **Route Map of the property**

Note:Red marks shows the exact location of the property

**Note:** The Blue line shows the route to site from nearest railway station (Neral - 1.8 Km).