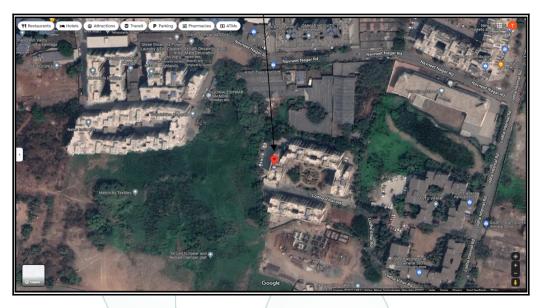

# **Route Map of the property**

Note: Red marks shows the exact location of the property

Longitude Latitude: 191128°30'0.0"N 730515°18'0.0"E

**Note:** The Blue line shows the route to site from nearest railway station (Dombivali - 4.2 km).