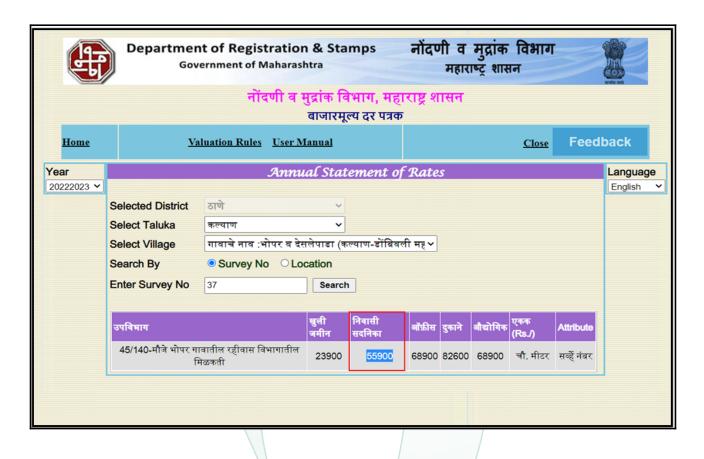

ent rented income as per month) |  |  |
| Any likely income it may generate                                                                                                                                                                                         | Rental Income                                                                                                           |  |  |



Think.Innovate.Create



# **Actual site Photographs**

Living Room Bedroom Bedroom







Kitchen





Think.Innovate.Create



# **Route Map of the property**



Note: Red marks shows the exact location of the property



Longitude Latitude: 191128°30'0.0"N 730515°18'0.0"E

**Note:** The Blue line shows the route to site from nearest railway station (Dombivali - 4.2 km).



## **Ready Reckoner Rate**



Think.Innovate.Create





## **Price Indicator**

| Property                        | Residential Flat |
|---------------------------------|------------------|
| Source                          | magic_bricks     |
| Area Type                       | Carpet           |
| Area                            | 525              |
| Percentage                      | 20%              |
| Rate / Sq. feet on BuiltUp area | ₹ 8,571.00       |
| Floor                           |                  |





| Property                        | Residential Flat      |
|---------------------------------|-----------------------|
| Source                          | Nobroker.com          |
| Area Type                       | Built Up              |
| Area                            | 675                   |
|