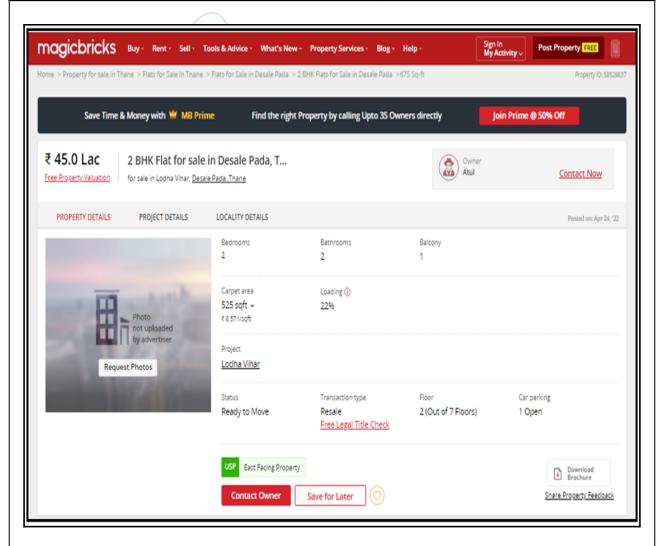

## **Price Indicator**

| Property                        | Residential Flat |
|---------------------------------|------------------|
| Source                          | magic_bricks     |
| Area Type                       | Carpet           |
| Area                            | 525              |
| Percentage                      | 20%              |
| Rate / Sq. feet on BuiltUp area | ₹ 8,571.00       |
| Floor                           |                  |