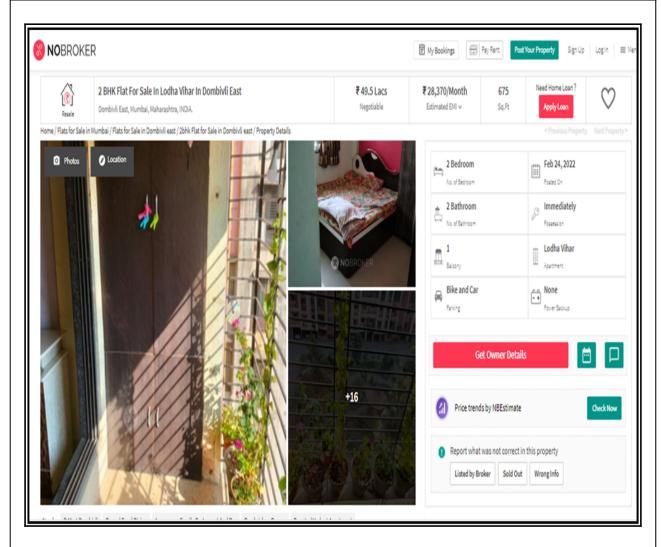

| Property                        | Residential Flat      |
|---------------------------------|-----------------------|
| Source                          | Nobroker.com          |
| Area Type                       | Built Up              |
| Area                            | 675                   |
| Rate / Sq. feet on BuiltUp area | ₹ 4950000 per Sq. Ft. |
| Floor                           |                       |