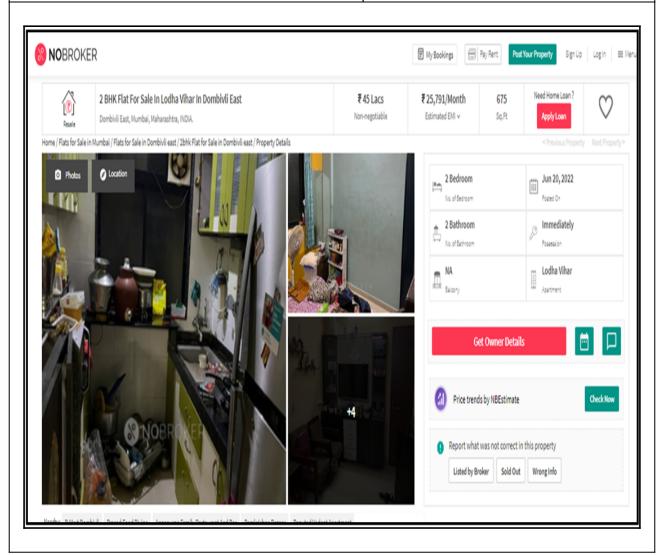

| Property                        | Residential Flat      |
|---------------------------------|-----------------------|
| Source                          | Nobroker.com          |
| Area Type                       | Built Up              |
| Area                            | 675                   |
| Rate / Sq. feet on BuiltUp area | ₹ 4500000 per Sq. Ft. |
| Floor                           |                       |