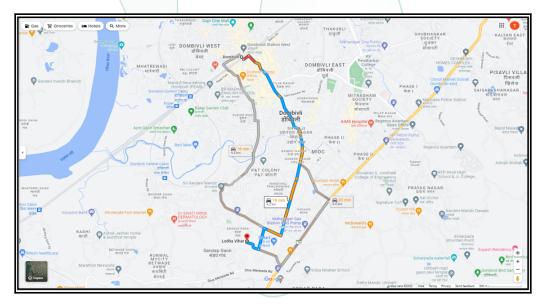

# **Route Map of the property**

Note: Red marks shows the exact location of the property

Longitude Latitude: 191128°30'0.0"N 730515°18'0.0"E

**Note:** The Blue line shows the route to site from nearest railway station (Dombivali - 4.2 km).