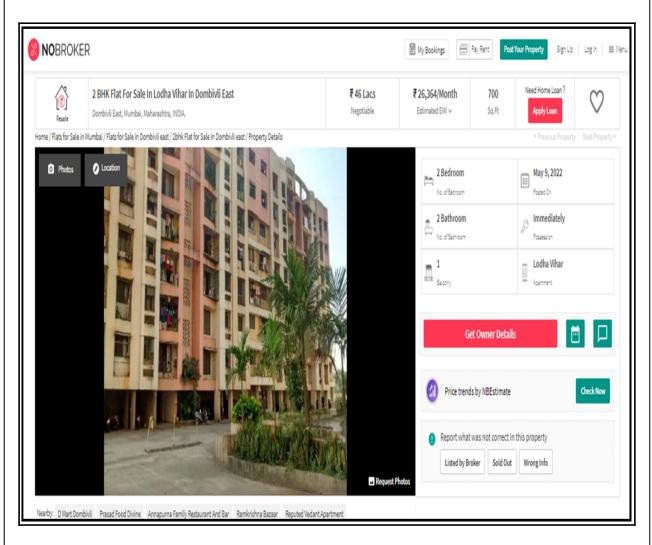

| Property                        | Residential Flat      |
|---------------------------------|-----------------------|
| Source                          | Nobroker.com          |
| Area Type                       | Built Up              |
| Area                            | 700                   |
| Rate / Sq. feet on BuiltUp area | ₹ 4600000 per Sq. Ft. |
| Floor                           |                       |