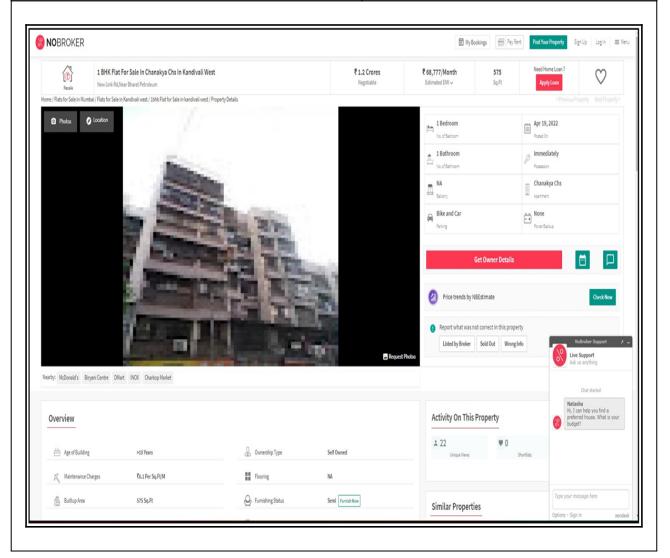

#### **Price Indicator**

| Property                        | Residential Flat       |
|---------------------------------|------------------------|
| Source                          | Nobroker.com           |
| Area Туре                       | Built Up               |
| Area                            | 575                    |
| Rate / Sq. feet on BuiltUp area | ₹ 12000000 per Sq. Ft. |
| Floor                           |                        |

## Vastukala Consultants (I) Pvt. Ltd.

An ISO 9001:2015 Certified Company

Γ

٦

| operty                                                                                                                                                                                            | Res                                                                                                             | idential Flat                                                                                           |                                                                                                                                                                                                                                                        |  |  |  |
|---------------------------------------------------------------------------------------------------------------------------------------------------------------------------------------------------|-----------------------------------------------------------------------------------------------------------------|---------------------------------------------------------------------------------------------------------|--------------------------------------------------------------------------------------------------------------------------------------------------------------------------------------------------------------------------------------------------------|--|--|--|
| urce Nobroker.com                                                                                                                                                                                 |                                                                                                                 |                                                                                                         |                                                                                                                                                                                                                                                        |  |  |  |
| геа Туре                                                                                                                                                                                          | e Built Up                                                                                                      |                                                                                                         |                                                                                                                                                                                                                                                        |  |  |  |
| rea                                                                                                                                                                                               | 545                                                                                                             | 545                                                                                                     |                                                                                                                                                                                                                                                        |  |  |  |
| ate / Sq. feet on BuiltUp area                                                                                                                                                                    | ₹1                                                                                                              | 25000000 per Sq. Ft.                                                                                    |                                                                                                                                                                                                                                                        |  |  |  |
| oor                                                                                                                                                                                               |                                                                                                                 |                                                                                                         |                                                                                                                                                                                                                                                        |  |  |  |
| 8 NOBROKER                                                                                                                                                                                        |                                                                                                                 | 🗑 My Bookings 🛛 🗐 Pay Sert                                                                              | Rud Your Property Sign Up   Log In   ≡ Men                                                                                                                                                                                                             |  |  |  |
| 1 BHK For Sale In Blossom Chs Ltd , Kandivali West In Mahav<br>KT Soni Marg<br>Home / Flats for Sale in Mumbai / Flats for Sale in Mahavir nagar / Johk Flat for Sale in Mahavir nagar / Property | Negotiable                                                                                                      |                                                                                                         | Apply Loan ?                                                                                                                                                                                                                                           |  |  |  |
| Pode         Doddr                                                                                                                                                                                |                                                                                                                 | Lattroom     Lattroom     Lattroom     Lattroom     NA     Lattroom     MA     Lattroo     Bike and Car | Mar 9, 2022<br>Penad Dn<br>Immediately<br>Penadation<br>Blossom Chs Ltd, K.,<br>Cand Community<br>None<br>Penar Stacky<br>Catek Now<br>Catek Now<br>Catek Now<br>Catek Now<br>Catek Now<br>Catek Subgoot<br>Ack us anything<br>Cate started<br>Natasha |  |  |  |
| Overview                                                                                                                                                                                          | المعالم | Activity On This Property<br>± 35 Ø 0                                                                   | Hi, I can help you find a<br>preferred house. What is your<br>budget?                                                                                                                                                                                  |  |  |  |
| Maintenance Charges ₹3.6 Per Sq.Ft;M                                                                                                                                                              | CD Uwnersnip ype Seir Owned                                                                                     | Unique Views Shortlista                                                                                 |                                                                                                                                                                                                                                                        |  |  |  |
| Builtup Area 545 Sq.R                                                                                                                                                                             | Carpet Area 418 Sq.Ft                                                                                           | Similar Properties                                                                                      | Type your message here                                                                                                                                                                                                                                 |  |  |  |