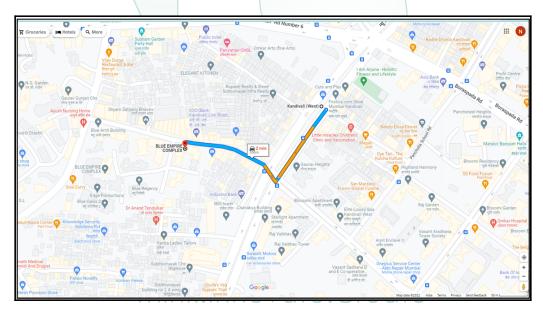

#### **Route Map of the property**

Note:Red marks shows the exact location of the property

Note: The Blue line shows the route to site from nearest railway station (Kandivali - 350 Mt.).