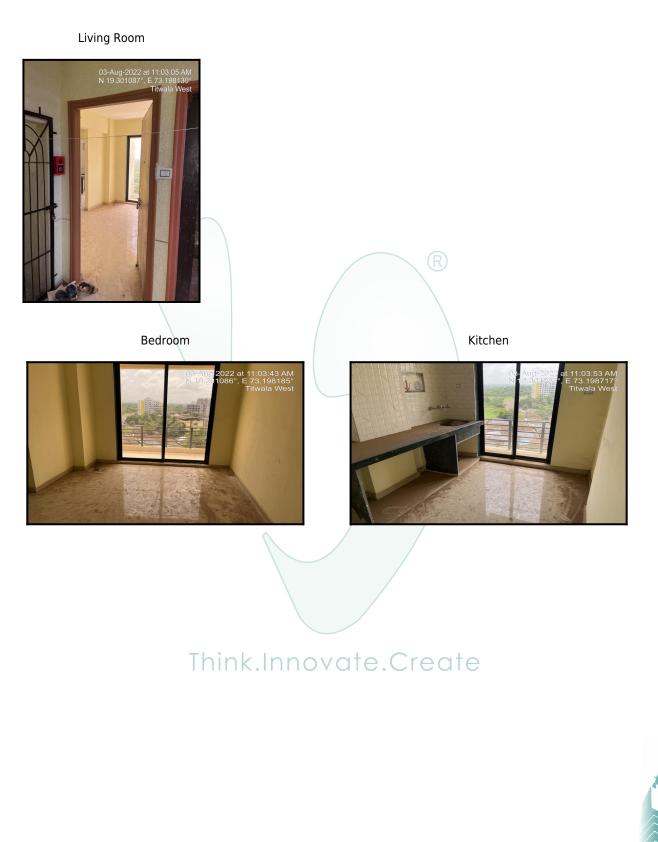

# www.vastukala.org

Vastukala Consultants (I) Pvt. Ltd.

| 16  | Whether occupied by the owner / tenant? If<br>occupied by tenant since how long? Rent<br>received per month. | :  | Vacant                                                                                                                                                                                                                                |
|-----|--------------------------------------------------------------------------------------------------------------|----|---------------------------------------------------------------------------------------------------------------------------------------------------------------------------------------------------------------------------------------|
| Ш   | APARTMENT BUILDING                                                                                           |    |                                                                                                                                                                                                                                       |
| 1.  | Nature of the Apartment                                                                                      | :  | Residential                                                                                                                                                                                                                           |
| 2.  | Location                                                                                                     |    |                                                                                                                                                                                                                                       |
|     | C.T.S. No.                                                                                                   | :  |                                                                                                                                                                                                                                       |
|     | Block No.                                                                                                    | :  | -                                                                                                                                                                                                                                     |
|     | Ward No.                                                                                                     | :  | -                                                                                                                                                                                                                                     |
|     | Village / Municipality / Corporation                                                                         |    | Village - Manda, Thane Municipal Corporation                                                                                                                                                                                          |
|     | Door No., Street or Road (Pin Code)                                                                          | :  | Residential Flat No. 703, 7th Floor, <b>"Deep Arcade"</b> ,<br>Sector/Area. Revenue Mouje Manda, Hissa No. 47/1, Village<br>- Manda, Titwala (West), Taluka - Kalyan, District - Thane,<br>Thane, 421605, State - Maharashtra, India. |
| 3.  | Description of the locality Residential /<br>Commercial / Mixed                                              | :  | Residential                                                                                                                                                                                                                           |
| 4.  | Year of Construction                                                                                         | :/ | 2022 (Approx.)                                                                                                                                                                                                                        |
| 5.  | Number of Floors                                                                                             | -  | Stilt + 7 Upper Floors                                                                                                                                                                                                                |
| 6.  | Type of Structure                                                                                            |    | R.C.C. Framed Structure Structure                                                                                                                                                                                                     |
| 7.  | Number of Dwelling units in the building                                                                     |    | 7th Floor is having 2 Flats                                                                                                                                                                                                           |
| 8.  | Quality of Construction                                                                                      | :  | Good                                                                                                                                                                                                                                  |
| 9.  | Appearance of the Building                                                                                   | :  | Good                                                                                                                                                                                                                                  |
| 10. | Maintenance of the Building                                                                                  | :  | Good                                                                                                                                                                                                                                  |
| 11. | Facilities Available                                                                                         |    |                                                                                                                                                                                                                                       |
|     | Lift                                                                                                         | :  | 1                                                                                                                                                                                                                                     |
|     | Protected Water Supply                                                                                       | :  | Municipal Water Supply                                                                                                                                                                                                                |
|     | Underground Sewerage                                                                                         | :  | Connected to Municipal Sewerage System                                                                                                                                                                                                |
|     | Car parking - Open / Covered                                                                                 | :  | Stilt + Open Car Parking                                                                                                                                                                                                              |
|     | Is Compound wall existing?                                                                                   | :  | No                                                                                                                                                                                                                                    |
|     | Is pavement laid around the Building                                                                         | :  | No                                                                                                                                                                                                                                    |
| ш   | Residential Flat                                                                                             | ٧C | rate.Create                                                                                                                                                                                                                           |
| 1.  | The floor in which the Flat is situated                                                                      | :  | 7th Floor                                                                                                                                                                                                                             |
| 2.  | Door No. of the Flat                                                                                         | :  | Residential Flat No. 703                                                                                                                                                                                                              |
| 3.  | Specifications of the Flat                                                                                   |    |                                                                                                                                                                                                                                       |
|     | Roof                                                                                                         | :  | R. C. C. Slab                                                                                                                                                                                                                         |
|     | Flooring                                                                                                     | :  | Vitrified Tile Flooring                                                                                                                                                                                                               |
|     | Doors                                                                                                        | :  | Teak Wood Door frame with Solid flush door                                                                                                                                                                                            |
|     | Windows                                                                                                      | :  | Powder coated Aluminum sliding windows                                                                                                                                                                                                |
|     | Fittings                                                                                                     | :  | Concealed plumbing with C.P. fittings. Electrical wiring with concealed                                                                                                                                                               |
|     | Finishing                                                                                                    | :  | Cement Plastering                                                                                                                                                                                                                     |