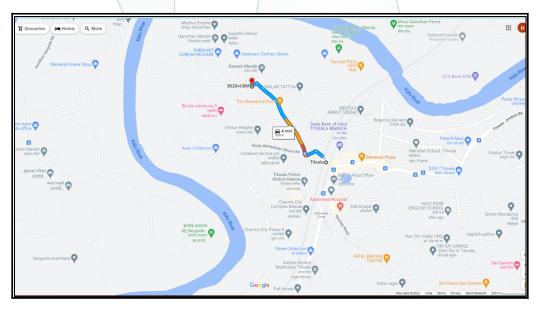

## Longitude Latitude: 19°18'4.1"N 73°11'53.7"E

Note: The Blue line shows the route to site from nearest railway station (Titwala - 800 m).