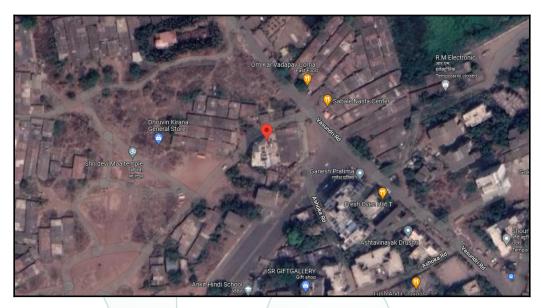

## Route Map of the property

Note:Red marks shows the exact location of the property