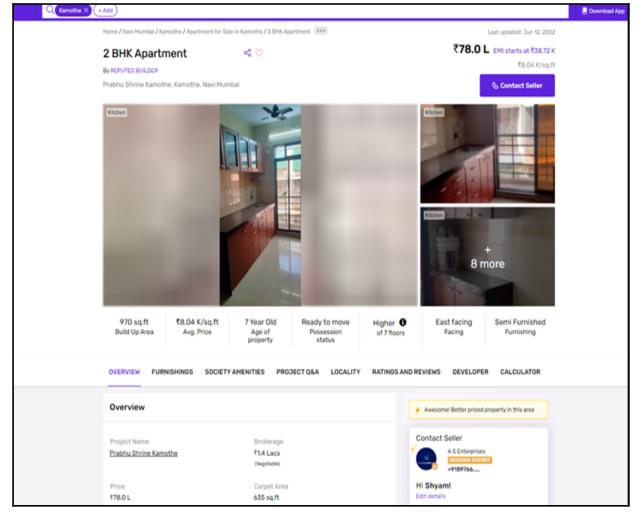

## **Price Indicator**

| Property                        | Single Flat              |
|---------------------------------|--------------------------|
| Source                          | https://www.99acres.com/ |
| Area Туре                       | Saleable                 |
| Area                            | 1050                     |
| Rate / Sq. feet on BuiltUp area | ₹ 7,524.00               |
| Floor                           |                          |

| Single Flat              |
|--------------------------|
| https://www.99acres.com/ |
| Carpet                   |
| 635                      |
| 20%                      |
| ₹ 12,283.00              |
|                          |
| Download App             |
|                          |