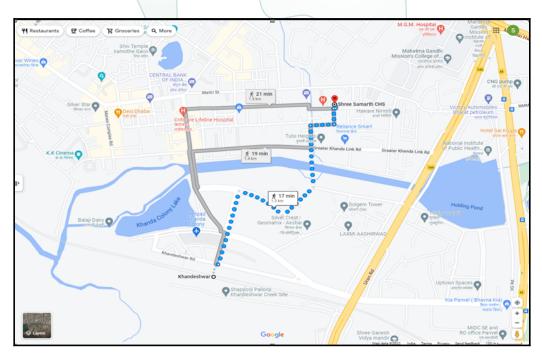

## Route Map of the property

Note:Red marks shows the exact location of the property

Longitude Latitude: 19°0'52.9"N 73°6'0.4"E

Note: The Blue line shows the route to site from nearest railway station (Khandeshwar -  $$1.3{\rm Km}$).$ 