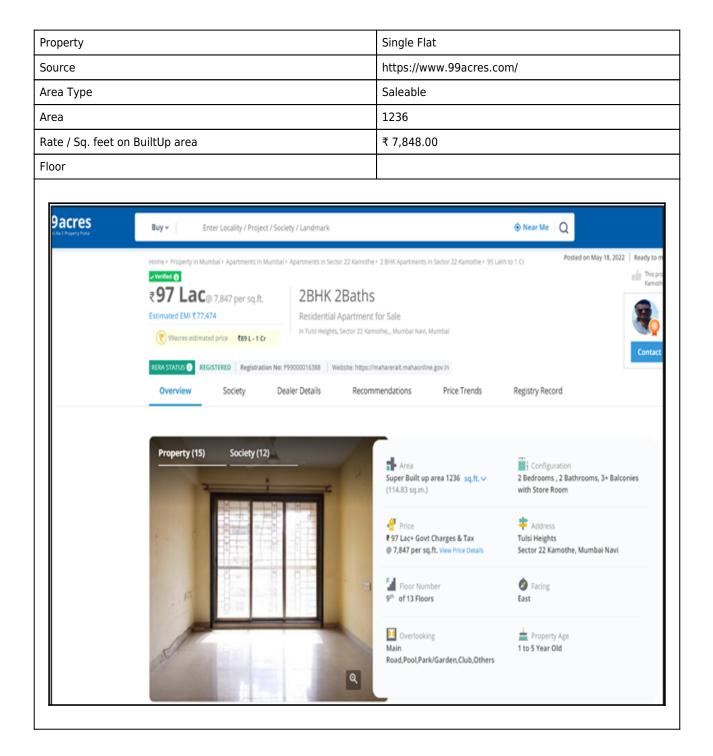

## **Price Indicator**

| Property                        | Single Flat              |
|---------------------------------|--------------------------|
| Source                          | https://www.99acres.com/ |
| Area Туре                       | Saleable                 |
| Area                            | 1050                     |
| Rate / Sq. feet on BuiltUp area | ₹ 7,524.00               |
| Floor                           |                          |