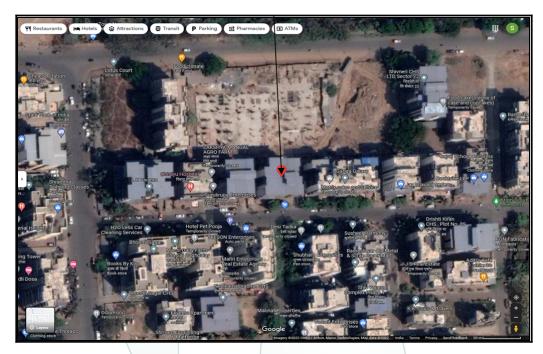

dential Flat, all round development of commercial and Commercial application in the locality etc. We estimate 9,163.00 per Sq. Ft. for valuation.

| Saleability                       | Average                                       |
|-----------------------------------|-----------------------------------------------|
| Likely rental values in future    | ₹ 14,300(Expected rental income as per month) |
| Any likely income it may generate | Rental Income                                 |
|                                   |                                               |
| Think Inn                         | ovate.Create                                  |



# Actual site Photographs

Living Room



Kitchen

Living Room



Living Room









Living Room





## Route Map of the property



Note:Red marks shows the exact location of the property



Longitude Latitude: 19°0'52.9"N 73°6'0.4"E

Note: The Blue line shows the route to site from nearest railway station (Khandeshwar - 1.3  $$\rm Km).$ 



## **Ready Reckoner Rate**

|            | ÷                                                               | Department of Registration & Star<br>Government of Maharashtra |                                                             |                    | amps                | नोंदणी व र<br>महाराष | मुद्रांक वि<br>स्ट्र शासन | भाग               |           |           |
|------------|-----------------------------------------------------------------|----------------------------------------------------------------|-------------------------------------------------------------|-----