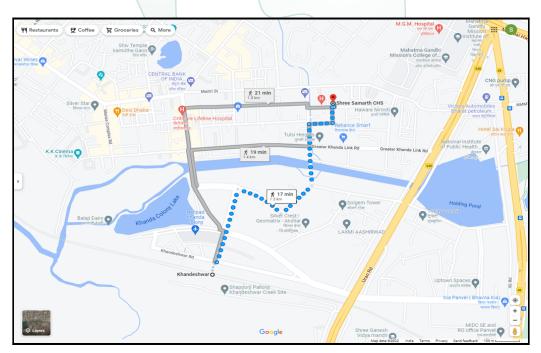

#### VALUATION OPINION REPORT

The property bearing Flat No. 601, 6th Floor, "Shree Samarth Apartment", Shree Samarth Co-op. Hsg. Soc. Ltd., Plot No. 79, Sector/Area. 22, Village - Kamothe, Taluka - Panvel, District - Raigad, Navi Mumbai, 410 209, State - Maharashtra, India. belongs to Shri. Swapnil Shantaram Mane & Smt. Sharda Shantaram Mane

Latitude Longitude : 19°0'52.9"N 73°6'0.4"E