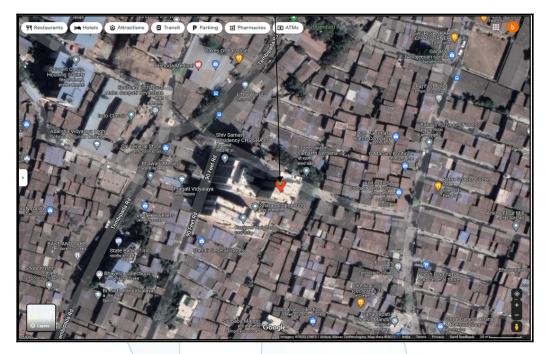

## Route Map of the property

Note:Red marks shows the exact location of the property

Longitude Latitude: 19°9'3.8"N 72°55'44.0"E

Note: The Blue line shows the route to site from nearest railway station (Bhandup - 2.1 Km).