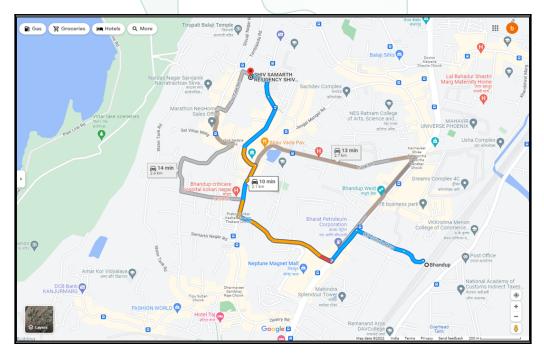

## Route Map of the property

Note:Red marks shows the exact location of the property

Longitude Latitude: 19°9'3.8"N 72°55'44.0"E

Note: The Blue line shows the route to site from nearest railway station (Bhandup - 2.1 Km).