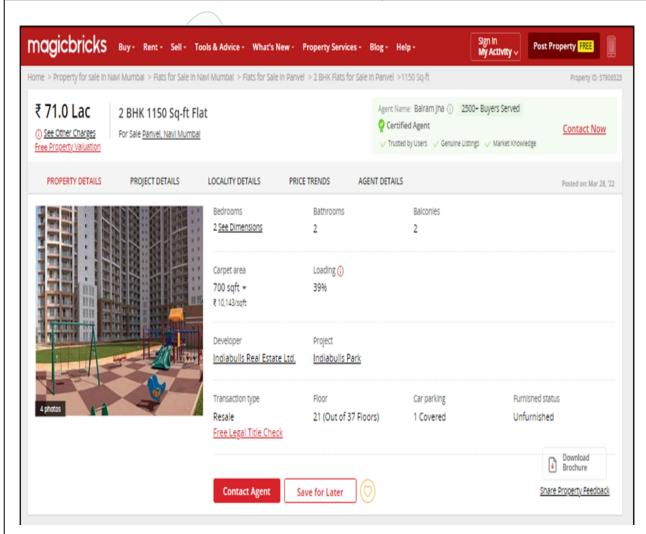

o.: SME/TCC/2021-22/86/3

Place: 18.04.2022 Date: Mumbai



Think.Innovate.Create



# **Actual site Photographs**







# **Route Map of the property**



Longitude Latitude: 18°59'46.9"N 73°7'41.7"E

**Note:** The Blue line shows the route to site from nearest railway\_station (Panvel Jumction - 1).



### **Ready Reckoner Rate**





Think.Innovate.Create



#### **Price Indicator**

| Property                        | Single Flat  |
|---------------------------------|--------------|
| Source                          | magic_bricks |
| Area Type                       | Carpet       |
| Area                            | 700          |
| Percentage                      | 20%          |
| Rate / Sq. feet on BuiltUp area | ₹ 10142.86   |
| Floor                           | 21/37        |





| Property                        | Single Flat  |
|---------------------------------|--------------|
| Source                          | magic_bricks |
| Area Type                       | Carpet       |
| Area                            | 642          |
| Percentage                      | 20%          |
| Rate / Sq. feet on BuiltUp area | ₹ 11526.48   |
| Floor                           | 23/31        |





# www.vastukala.org

### **Sale Instances**

| Property                        | IGR             |
|---------------------------------|-----------------|
| Source                          | Index_no.2      |
| Area Type                       | Built Up        |
| Area                            | 453             |
| Rate / Sq. feet on BuiltUp area | ₹ 0 per Sq. Ft. |
| Floor