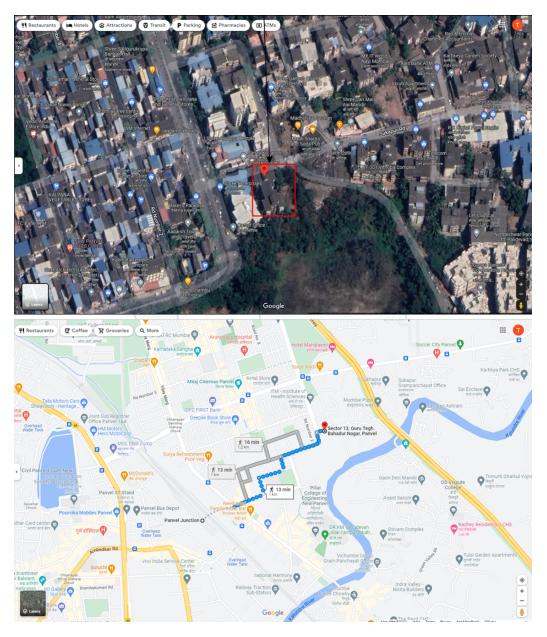

Latitude Longitude: 18°59'46.9"N 73°7'41.7"E

#### Mumbai

121, 1<sup>st</sup> Floor, Ackruti Star, Central Road, MIDC, Andheri (E), Mumbai - 400 093, (M.S.), INDIA

> Tel.:+91 22 28371325 Fax:+91 22 28371324 mumbai@vastukala.org