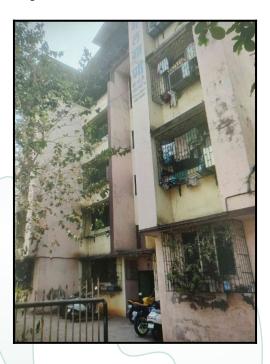

## **Details of the property under consideration:**

Name of Owner: Mr. Shriganesh Dattatraya Kale and Mrs. Poonam Shriganesh Kale.

Flat No. 102, 1st Floor, Mangalgani Co-op. Hsg. Soc. Ltd., Wing A, Plot No. 23, Sector/Area. 13, New Panvel East, Taluka Panvel, District Raigad, Navi Mumbai, 410206, State Maharashtra, India

#### **VALUATION OPINION REPORT**

The property bearing Flat No. 102, 1st Floor, Mangalgani Co-op. Hsg. Soc. Ltd., Wing A, Plot No. 23, Sector/Area. 13, New Panvel East, Taluka Panvel, District Raigad, Navi Mumbai, 410206, State Maharashtra, India belongs to **Mr. Shriganesh Dattatraya Kale and Mrs. Poonam Shriganesh Kale.** 