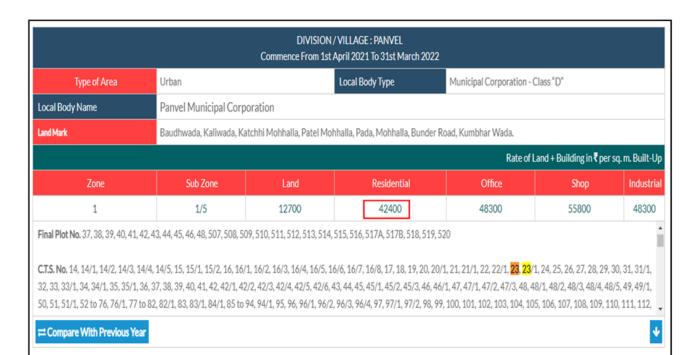

ication Charlested Application Charlested Application (Charlested Application Charlested Application Charlested Application Charlested Application Charlested Char

| Likely rental values in future    | ₹11,500per month |
|-----------------------------------|------------------|
| Any likely income it may generate | Rental Income    |

#### Manoj Chalikwar

Govt. Reg. Valuer Chartered Engineer (India) Reg. No. IBBI/RV/07/2018/10366

AM161706-3

SBI Empanelment No.: SME/TCC/2021-22/86/3

Place: 18.04.2022 Date: Mumbai



Think.Innovate.Create



# **Actual site Photographs**







# **Route Map of the property**



Longitude Latitude: 18°59'46.9"N 73°7'41.7"E

**Note:** The Blue line shows the route to site from nearest railway\_station (Panvel Jumction - 1).



### **Ready Reckoner Rate**





Think.Innovate.Create



#### **Price Indicator**

| Property                        | Single Flat  |
|---------------------------------|--------------|
| Source                          | magic_bricks |
| Area Type                       | Carpet       |
| Area                            | 700          |
| Percentage                      | 20%          |
| Rate / Sq. feet on BuiltUp area | ₹ 10142.86   |
| Floor                           | 21/37        |





| Property                        | Single Flat  |
|---------------------------------|--------------|
| Source                          | magic_bricks |
| Area Type                       | Carpet       |
| Area                            | 642          |
| Percentage                      | 20%          |
| Rate / Sq. feet on Built