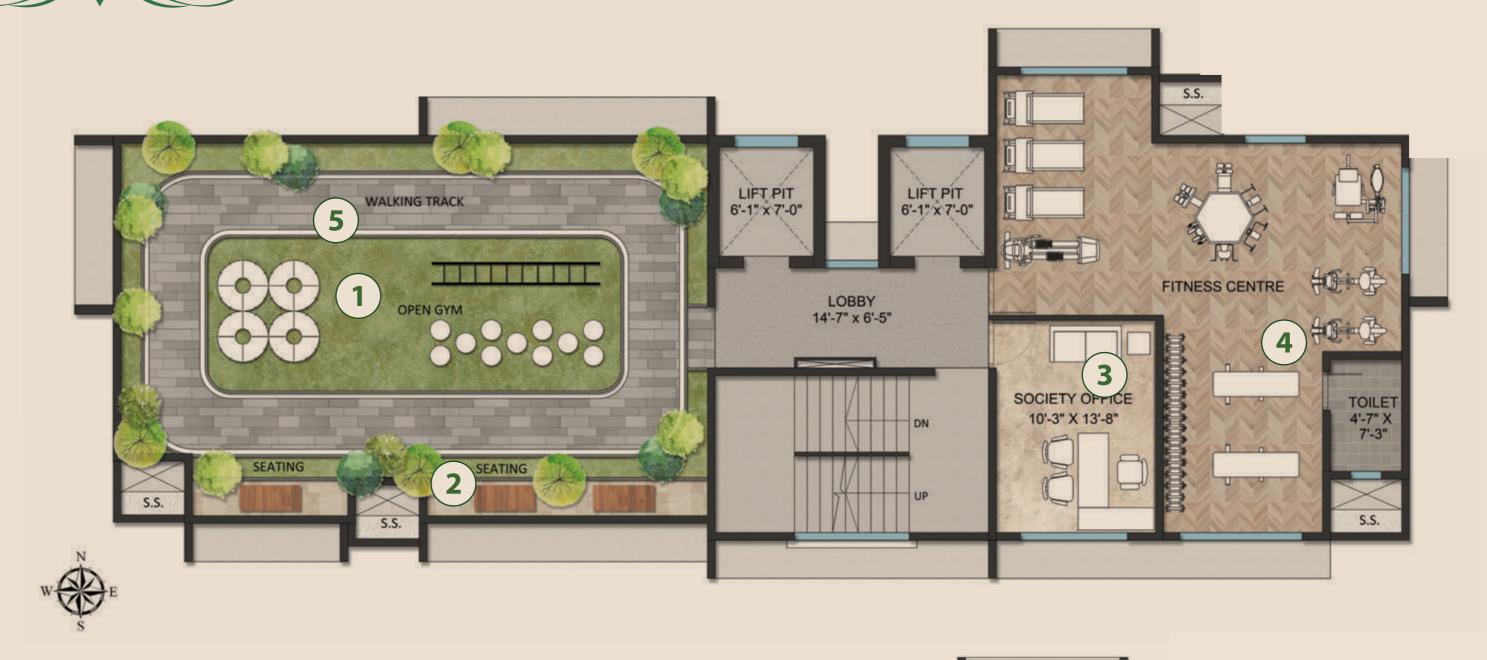

## 19th Terrace Garden & fitness centre Floor Plan

Creating Memories, Creating Life with Exclusivity

3 SOCIETY OFFICE

(5) WALKING TRACK

SENIOR CITIZEN SITTING AREA

4) FITNESS CENTRE

**6** CABANA SEATING