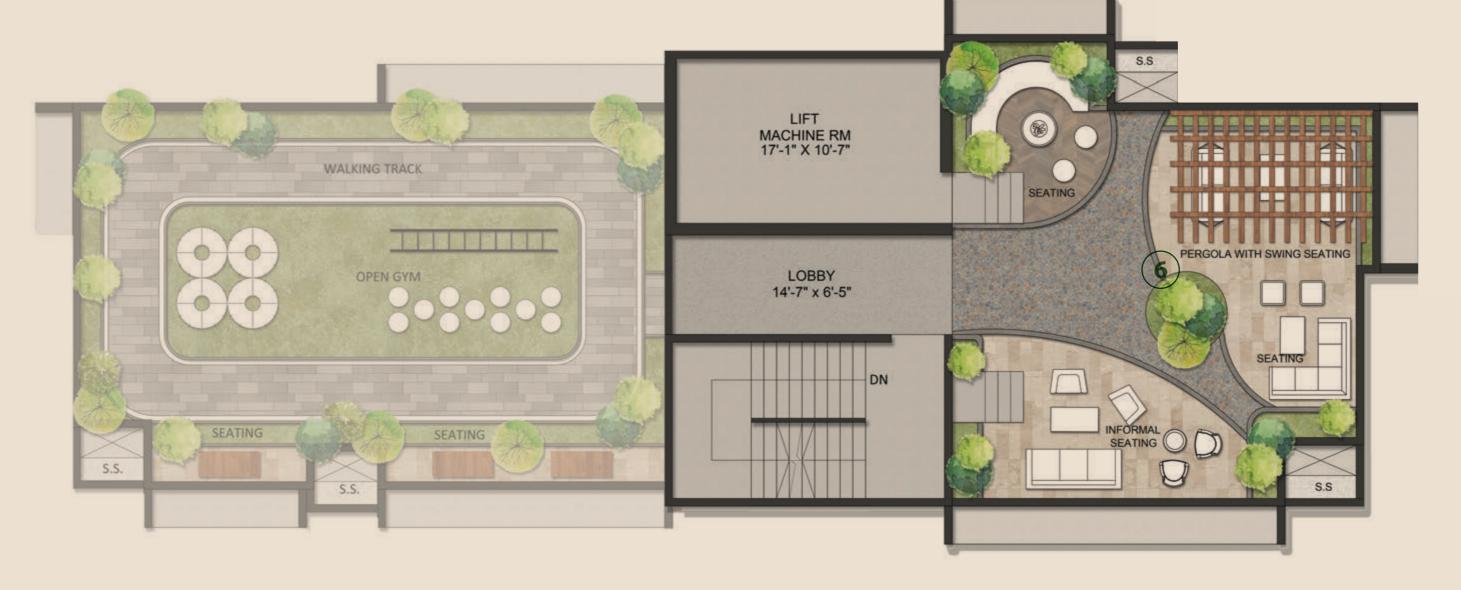

## 19th Terrace Garden & fitness centre Floor Plan

Creating Memories, Creating Life with Exclusivity

3 SOCIETY OFFICE

(5) WALKING TRACK

SENIOR CITIZEN SITTING AREA

4) FITNESS CENTRE

**6** CABANA SEATING