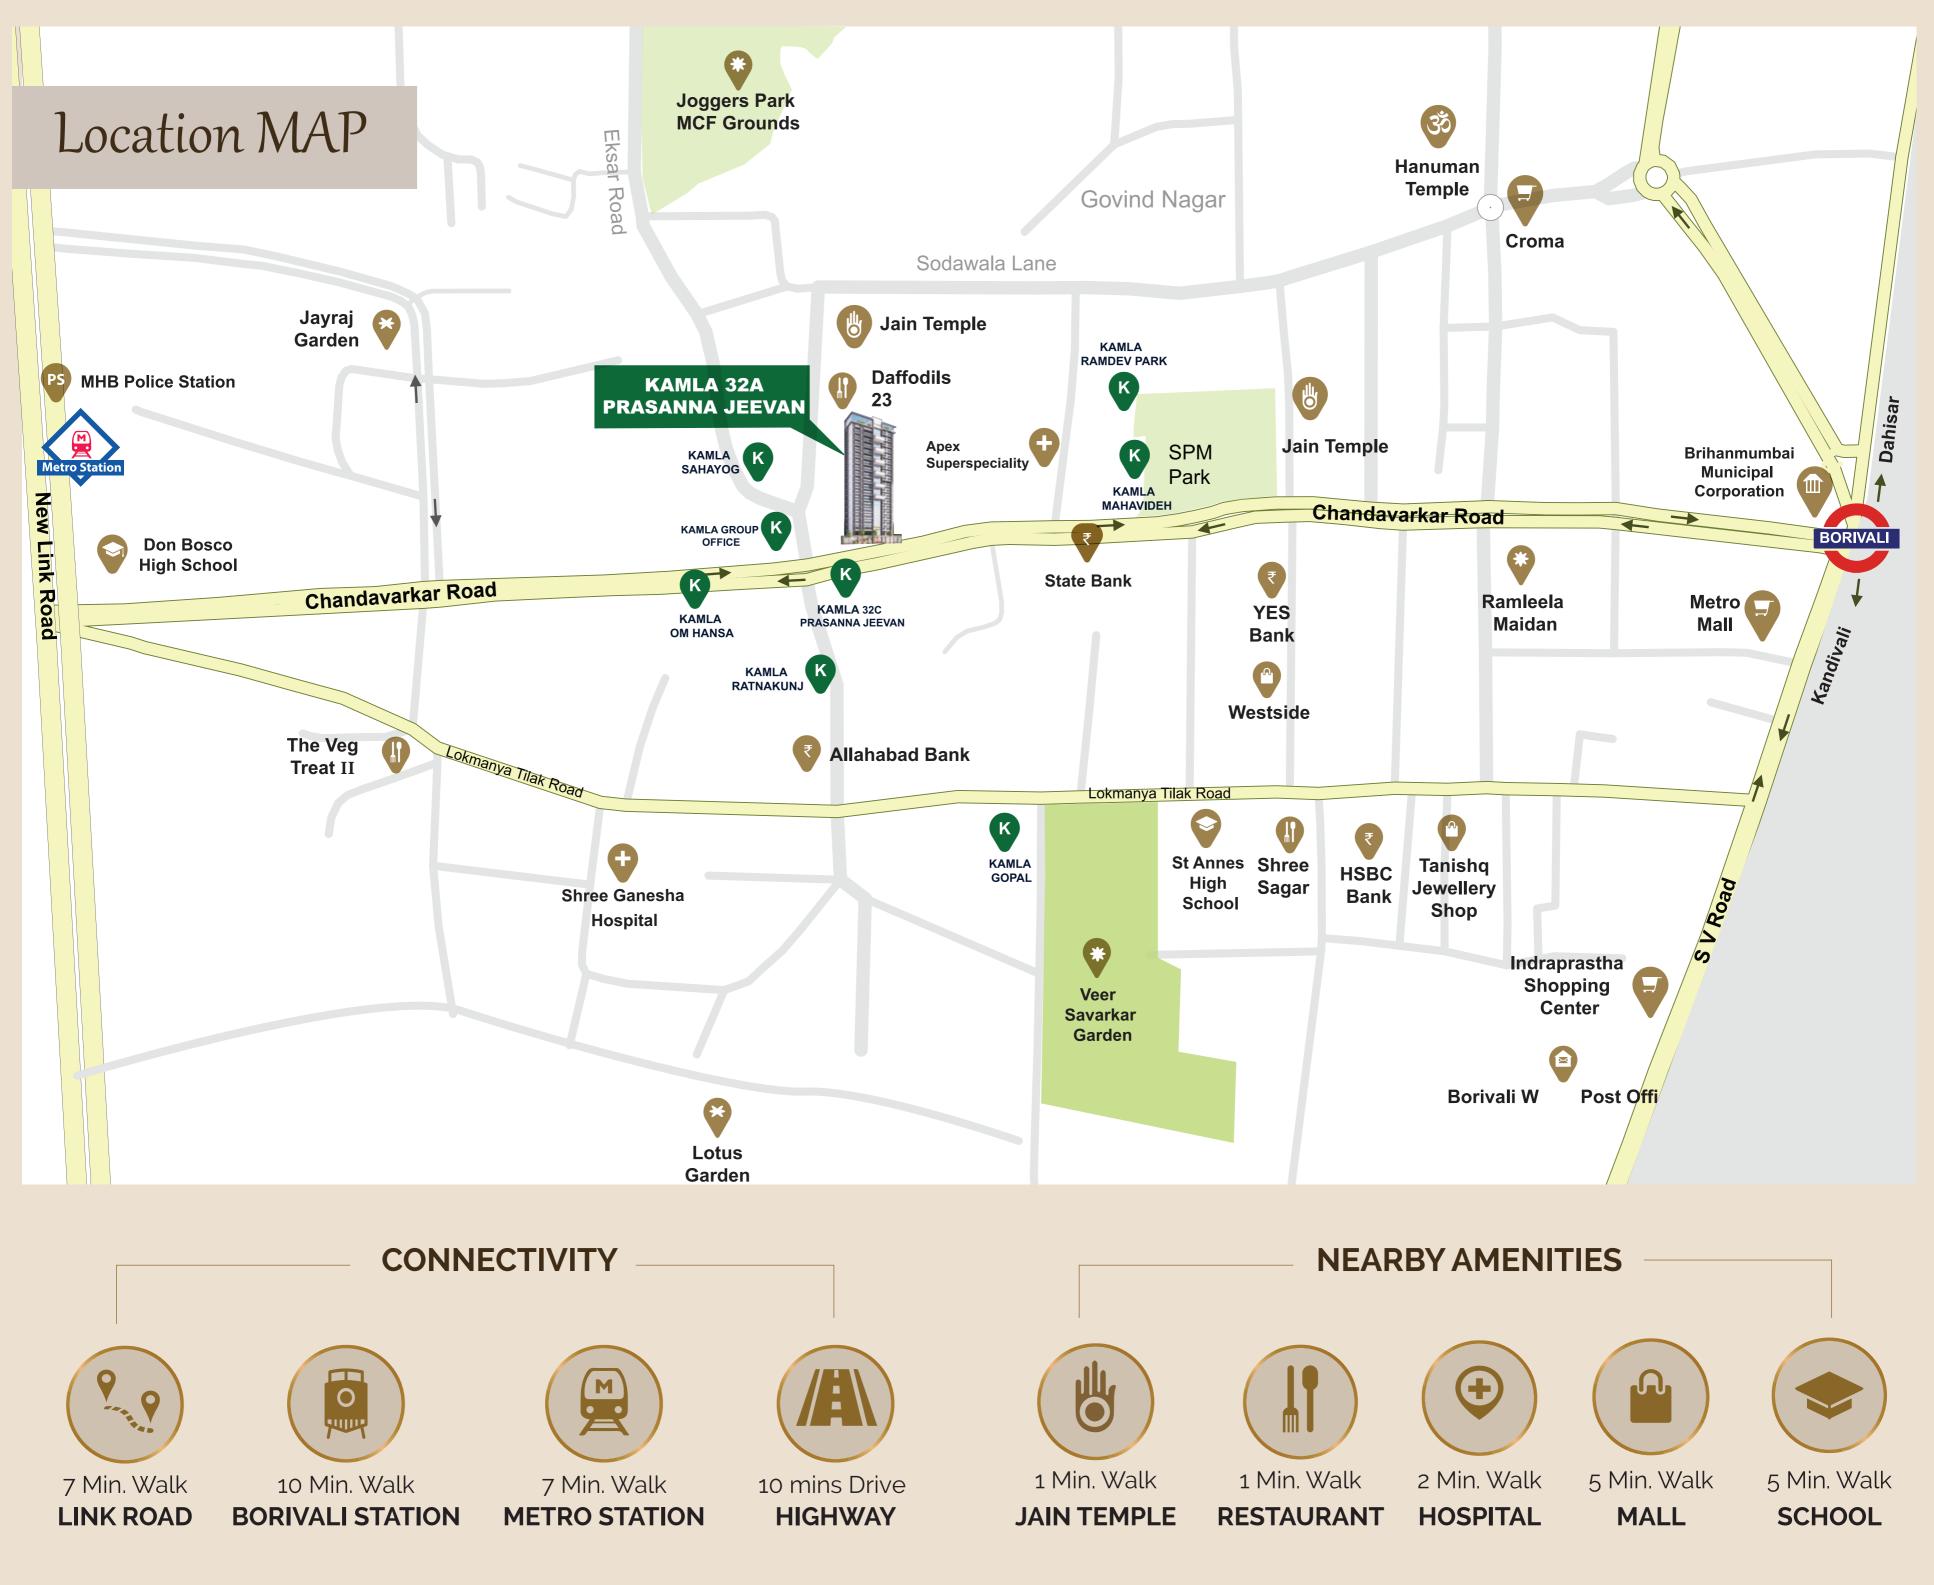

#### **SITE ADDRESS:**

Kamla Prasanna Jeevan 32A, Chandavarkar Road, Borivali (West), Mumbai-400 092