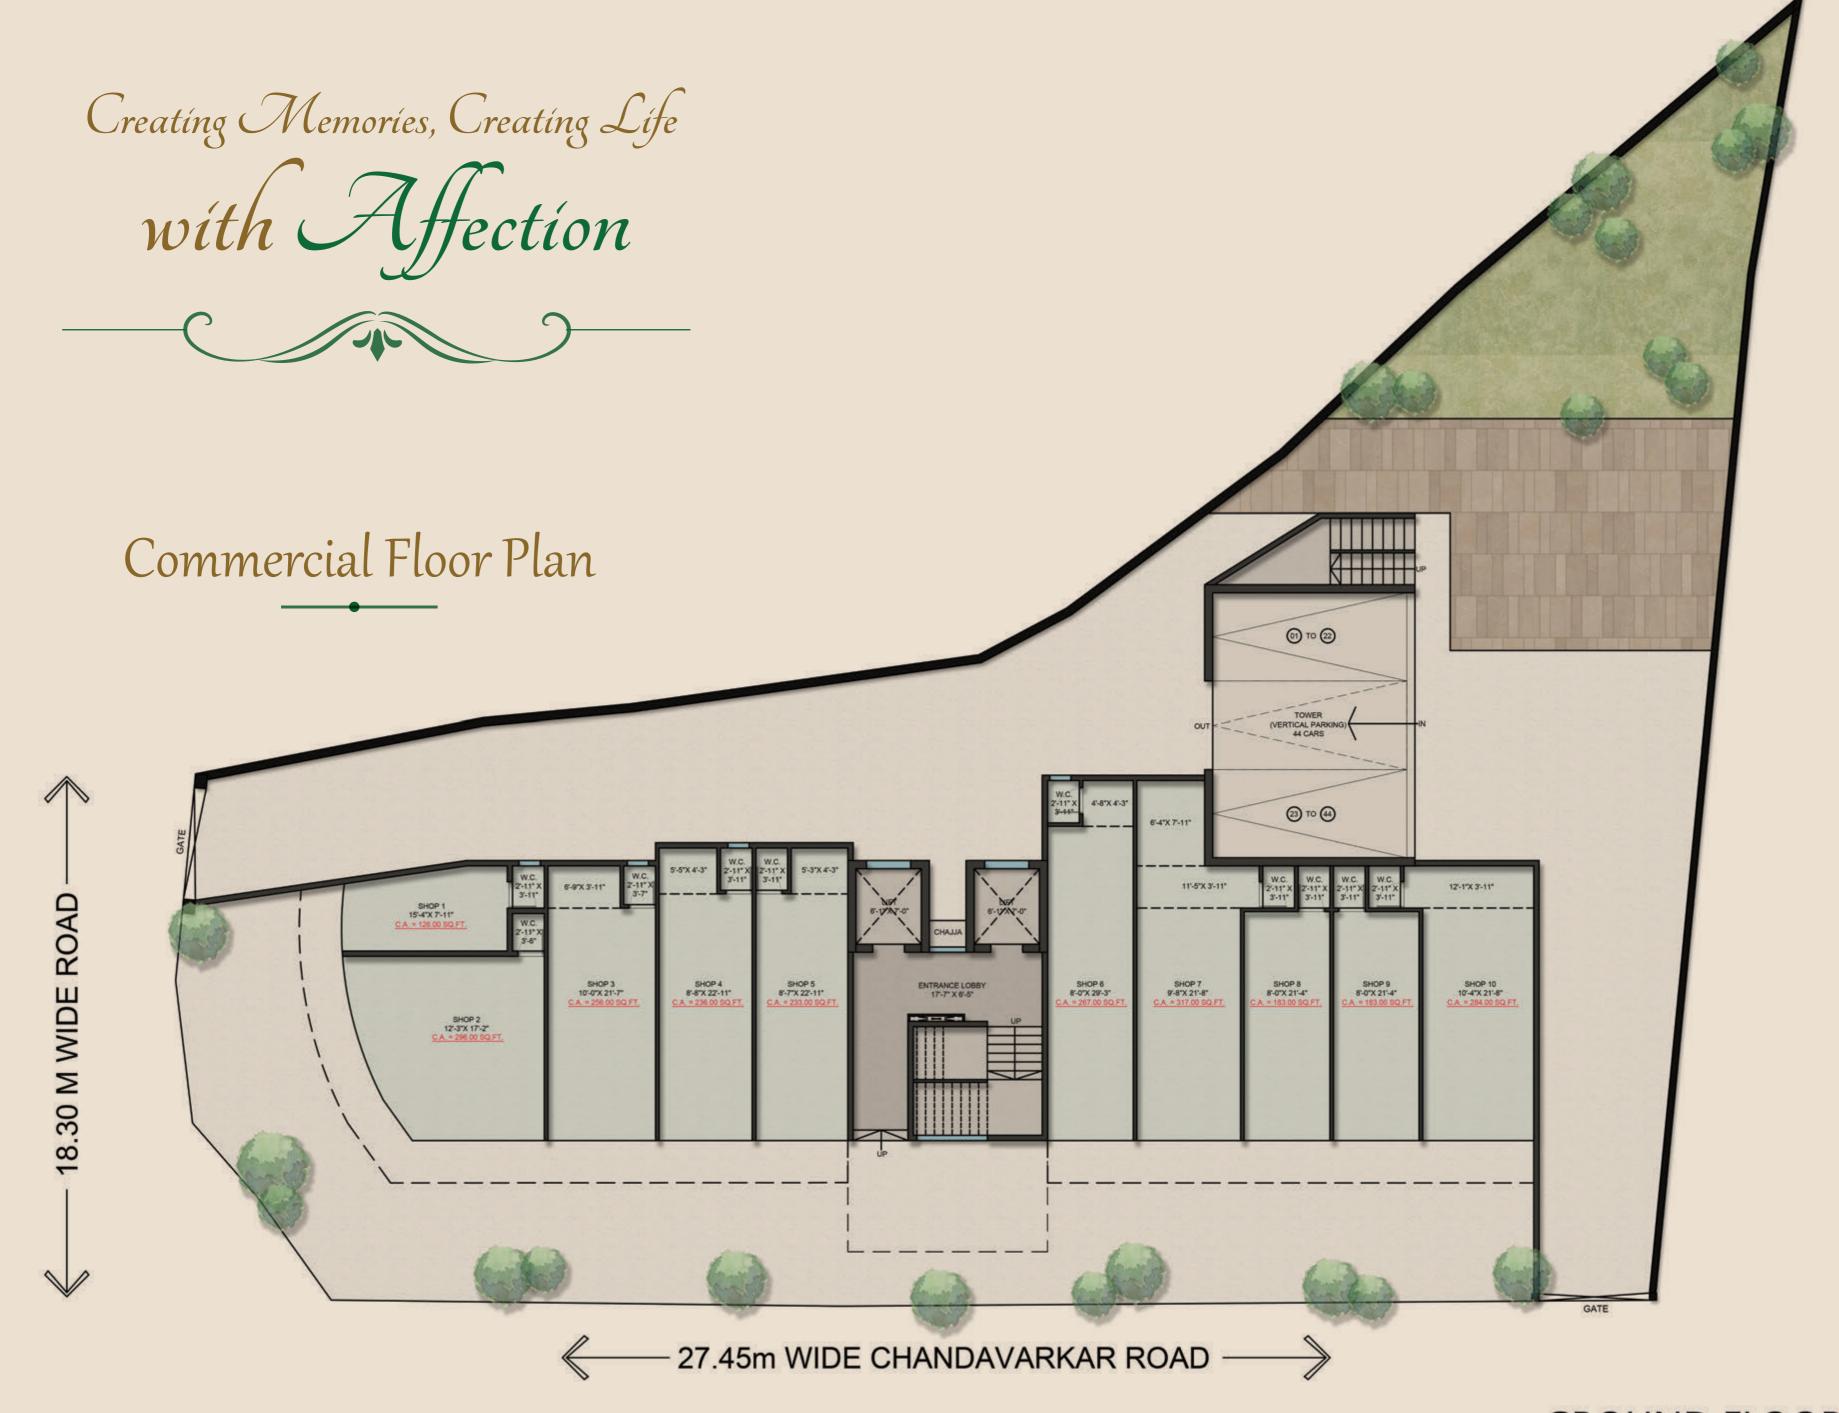

## 19th Terrace Garden & fitness centre Floor Plan

Creating Memories, Creating Life with Exclusivity

3 SOCIETY OFFICE

(5) WALKING TRACK

SENIOR CITIZEN SITTING AREA

4) FITNESS CENTRE

**6** CABANA SEATING