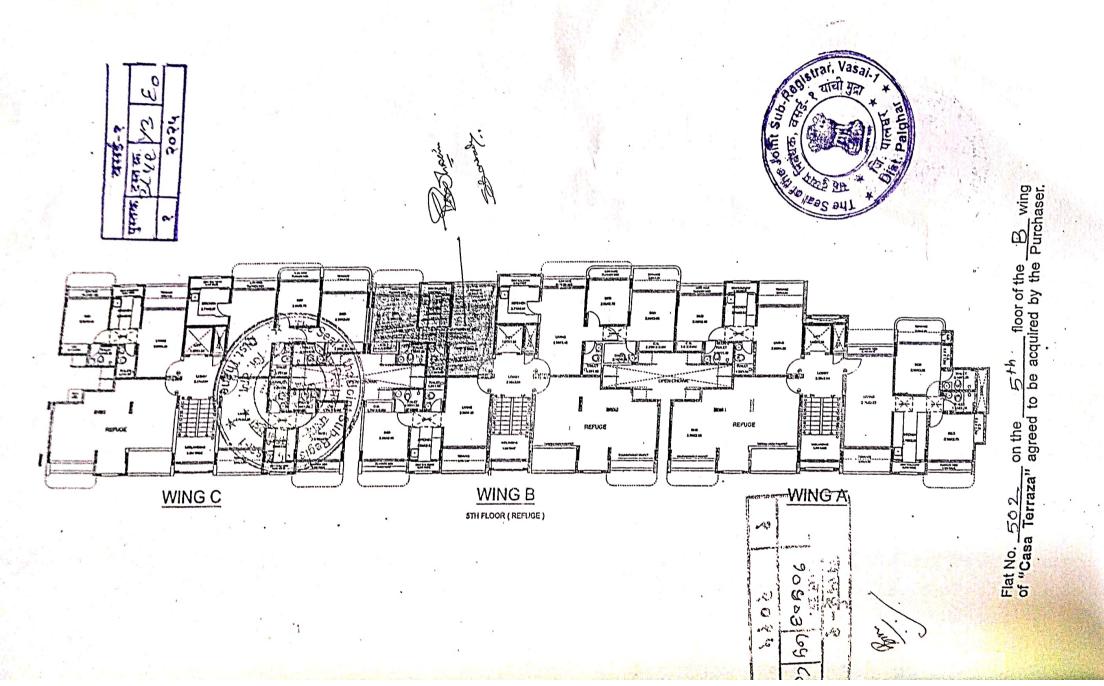

|        | वसई | - 2 |    |
|--------|-----|-----|----|
| पुष्तक | इलक | 6   | 80 |
| *      | 90  | 24  |    |

| Village                 | :  | Diwanman                              |
|-------------------------|----|---------------------------------------|
| Survey No. / Hissa No.  | :  | S. No. 9, H. No. 1, S. No. 13, H. No. |
|                         |    | 4/A, S. No. 14, H. No. 5/A & 5/B      |
| Name of the Building    | :  | CASA TERRAZA                          |
| Flat No. / Floor / Wing | :  | 502 / Fifth Floor / 'B' Wing          |
| Area Admeasuring        | 1: | 32.42 Sq. Mtrs. (Carpet) i.e. 349     |
| 35                      |    | Sq. Ft. (Carpet)                      |
| Agreement Value         | :  | Rs. 49,90,000/-                       |
| Government Value .      | 1: | Rs. 24,24,000/-                       |
| Stamp Duty              | :  | Rs. 3,50,000/~                        |

## SCHEDULE OF THE PROPERTY

| Village                 | :  | Diwanman                              |
|-------------------------|----|---------------------------------------|
| Survey No. / Hissa No.  | :  | S. No. 9, H. No. 1, S. No. 13, H. No. |
|                         |    | 4/A, S. No. 14, H. No. 5/A, & 5/B     |
| Name of the Building    | .: | CASA TERRAZA                          |
| Flat No. / Floor / Wing | ;  | 502 / Fifth Floor / 'B' Wing          |
| Area Admeasuring        |    | 32.42 Sq. Mtrs. (Carpet) i.e. 349     |
| `                       |    | Sq. Ft. (Carpet)                      |