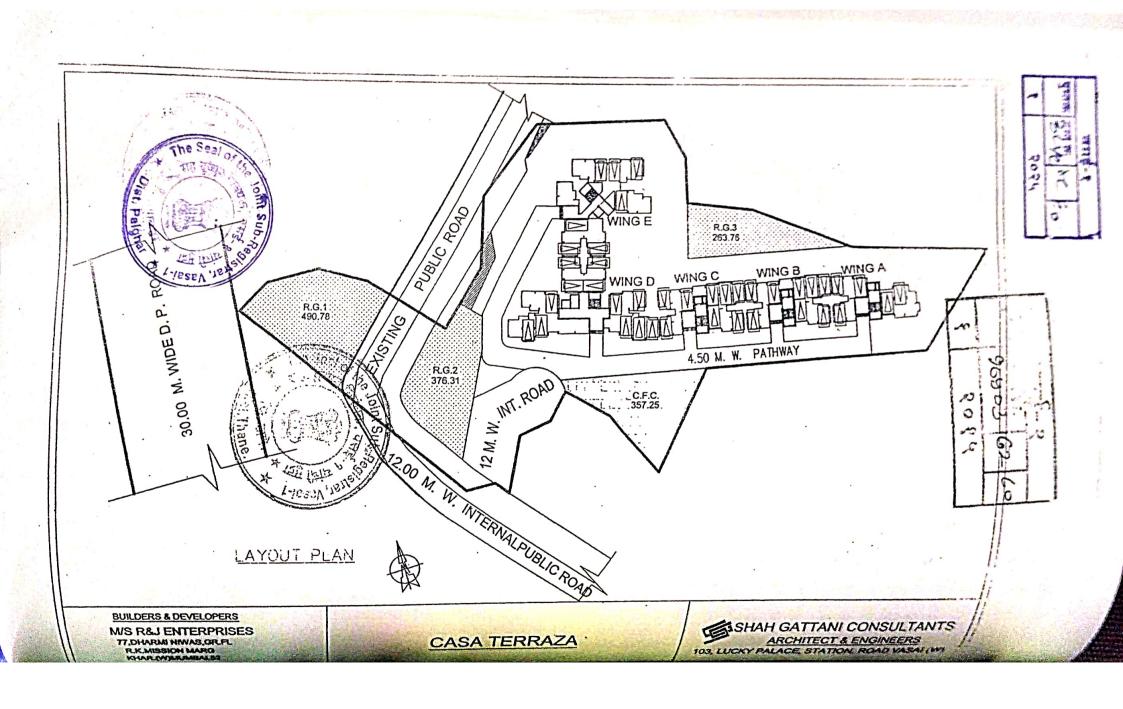

મુજન જાતઘી રાપ, વિરાદ મિલા (પૂર્ણ), મદ જાતી, છિ, જાળે, પિલ જન્મ જન્મ

MINE CARENTALISTA PORCHASTANA CONTRACTOR OF THE PROPERTY OF TH

traint h

VVCMC/TP/RDP/VP-1-681 / 049/2-614-15

29/05/2014

Please find enclosed herewith the approved Revised Development Fermission for the proposed Residential Building Type A (Ving A,B,C,D&E) on lend Sessing S.No.9,H.No.13,H.No.4A,S.No.14,H.No. SA USE of Village Divisionen, Takke Vession Dist I Thane, as per the following details:

| Sr. | Predominant             | Bldg, Type                       | No. of Floors                                                                                                                                                                                                                                                                                                                                                                                                                                                                                                                                                                                                                                                                                                                                                                                                                                                                                                                                                                                                                                                                                                                                                                                                                                                                                                                                                                                                                                                                                                                                                                                                                                                                                                                                                                                                                                                                                                                                                                                                                                                                                                                  | Ho, of | How   | Built Up Area |
|-----|-------------------------|----------------------------------|--------------------------------------------------------------------------------------------------------------------------------------------------------------------------------------------------------------------------------------------------------------------------------------------------------------------------------------------------------------------------------------------------------------------------------------------------------------------------------------------------------------------------------------------------------------------------------------------------------------------------------------------------------------------------------------------------------------------------------------------------------------------------------------------------------------------------------------------------------------------------------------------------------------------------------------------------------------------------------------------------------------------------------------------------------------------------------------------------------------------------------------------------------------------------------------------------------------------------------------------------------------------------------------------------------------------------------------------------------------------------------------------------------------------------------------------------------------------------------------------------------------------------------------------------------------------------------------------------------------------------------------------------------------------------------------------------------------------------------------------------------------------------------------------------------------------------------------------------------------------------------------------------------------------------------------------------------------------------------------------------------------------------------------------------------------------------------------------------------------------------------|--------|-------|---------------|
| Nor | Bullding                | 49011 inches open and a constant | and the second s |        | Shops | (In section)  |
| 1   | Residential<br>Building | 「fype A (Wing<br>A,B,C,DをE       | St+7 (A to b)<br>St+4pt (E V/ing)                                                                                                                                                                                                                                                                                                                                                                                                                                                                                                                                                                                                                                                                                                                                                                                                                                                                                                                                                                                                                                                                                                                                                                                                                                                                                                                                                                                                                                                                                                                                                                                                                                                                                                                                                                                                                                                                                                                                                                                                                                                                                              | 144    | 0     | 5341.57       |