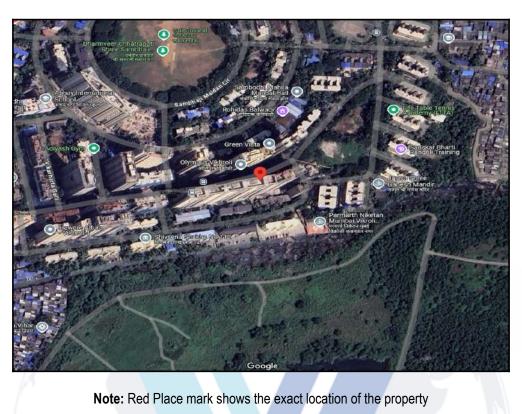

## Route Map of the property

 View
 View

#### Longitude Latitude: 19°6'52.6"N 72°56'22.7"E

Note: The Blue line shows the route to site distance from nearest Railway Station (Vikhroli - 1.9 Km).