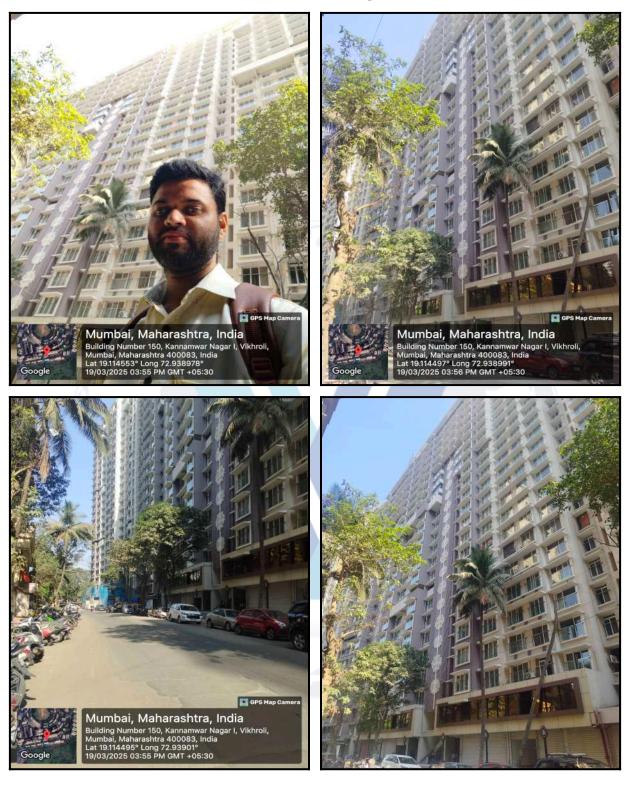

| Good                                                                               |
| Likely rental values in future                                                                                                                                                                                                     | 28,200/- (Expected rental income per month after completion of construction works) |
| Any likely income it may generate                                                                                                                                                                                                  | Rental Income                                                                      |





## **Actual Site Photographs**







## Route Map of the property



 View
 View

#### Longitude Latitude: 19°6'52.6"N 72°56'22.7"E

Note: The Blue line shows the route to site distance from nearest Railway Station (Vikhroli - 1.9 Km).





## **Ready Reckoner Rate**

|                            | Registration<br>Government C | tment of<br>on & Stamp<br>of Maharashtra | ps               |                |                    | िव मुद्रांक<br>विभाग<br>राष्ट्र शासन | ł                                                      |
|----------------------------|------------------------------|------------------------------------------|------------------|----------------|--------------------|--------------------------------------|--------------------------------------------------------|
| Valtration een Puid Custin |