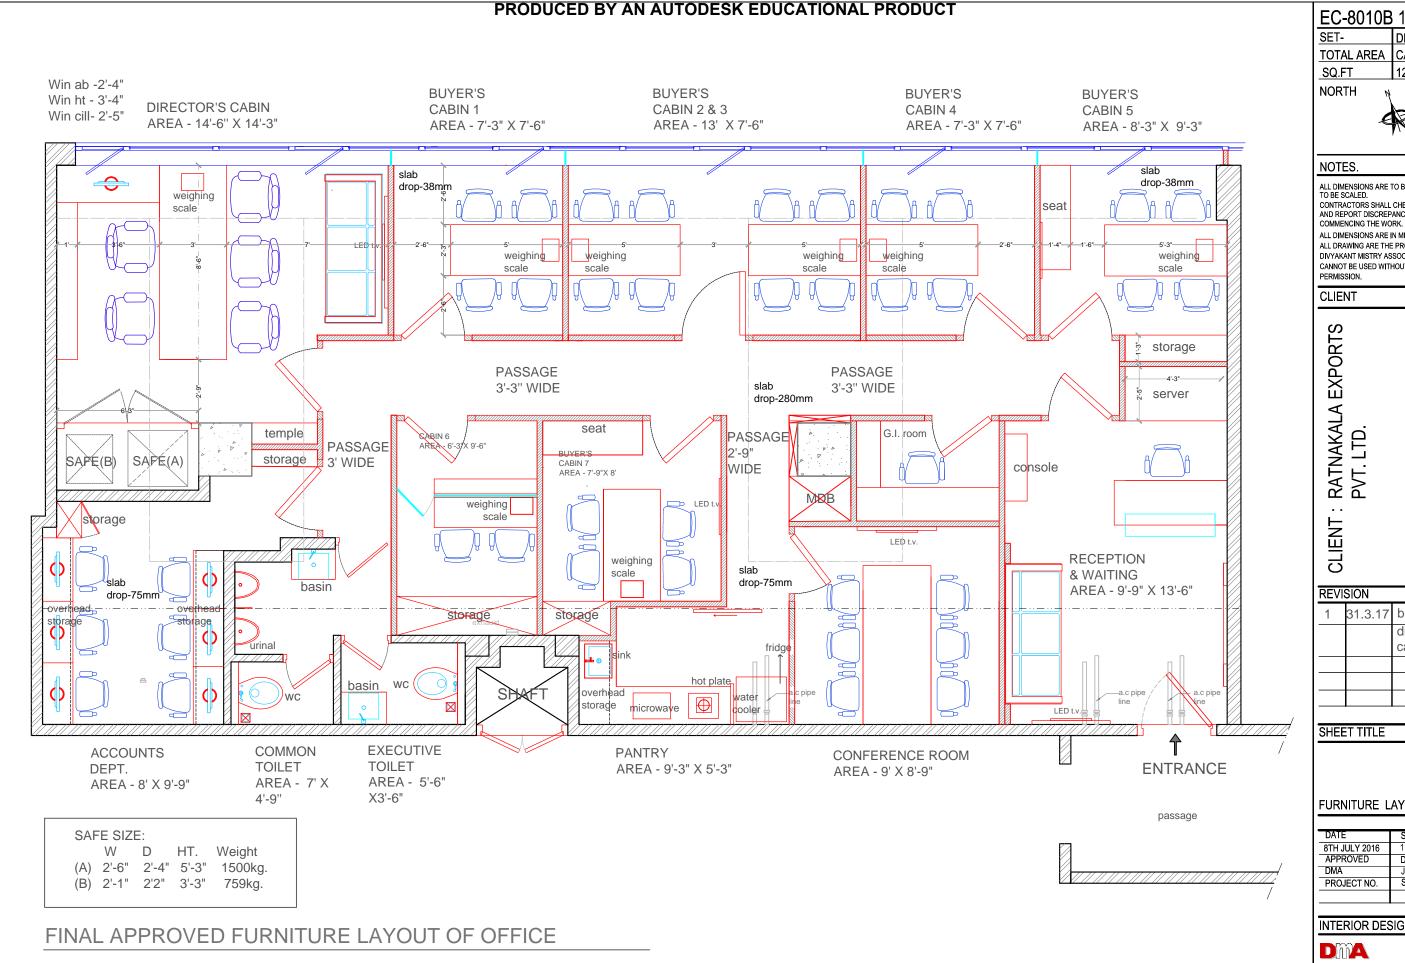

AREA: 117 SQ.MT( 1250 SFT.)

ROOM HT:10'-7"

PRODUCED BY AN AUTODESK EDUCATIONAL PRODUCT

EC-8010B 1 SET-DRG NO-TOTAL AREA CARPET AREA SQ.FT 1250 SQ.FT

NORTH

### **NOTES**

ALL DIMENSIONS ARE TO BE READ AND NOT TO BE SCALED. CONTRACTORS SHALL CHECK ALL DIMENSIONS AND REPORT DISCREPANCIES BEFORE

ALL DIMENSIONS ARE IN MM ALL DRAWING ARE THE PROPERTY OF DIVYAKANT MISTRY ASSOCIATES AND CANNOT BE USED WITHOUT THEIR WRITTEN

## CLIENT

RATNAKALA EXPORTS PVT. LTD.

SITE- EC-8010B 1, 'E' TOWER,8th FLOOR, BHARAT DIAMOND BOURSE, BKC,BANDRA(EAST)-MUMBAI.

**PRODUCED** 

BY AN AUTODESK EDUCATIONAL PRODUCT

# REVISION

| 1 | 31.3.17 | buyers cabin |
|---|---------|--------------|
|   |         | director     |
|   |         | cabin        |
|   |         |              |
|   |         |              |
|   |         |              |

## SHEET TITLE

## FURNITURE LAYOUT

| DATE          | SCALE     |
|---------------|-----------|
| 8TH JULY 2016 | 1:50      |
| APPROVED      | DRAWN BY  |
| DMA           | JAIRAJ    |
| PROJECT NO.   | SHEET NO. |
|               |           |
|               |           |

## INTERIOR DESIGNER

Divyakant Mistry Associates. Interior Designer

1125 -R, Navjivan Commercial Premises Co. Op. Society Ltd., Dr.D.B Marg, Mumbai 400 008 Tel.: 23008637 Fax: 23018637.