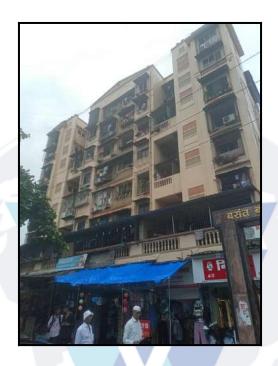

# Valuation Report of the Immovable Property

Details of the property under consideration:

Name of Owner : Mr. Puran Singh Negi

Residential Flat No. 203, 2<sup>nd</sup> Floor, Wing - B, "Basant Bahar Co-Op. Hsg. Soc. Ltd.", Plot No. 5, Sector - 11, Village - Kamothe, Taluka - Panvel, District - Raigad, Navi Mumbai, PIN - 410 209, State - Maharashtra, Country - India.

## VALUATION OPINION REPORT

This is to certify that the property bearing Residential Flat No. 203, 2<sup>nd</sup> Floor, Wing - B, "Basant Bahar Co-Op. Hsg. Soc. Ltd. ", Plot No. 5, Sector - 11, Village - Kamothe, Taluka - Panvel, District - Raigad, Navi Mumbai, PIN - 410 209, State - Maharashtra, Country - India belongs to Mr. Puran Singh Negi .