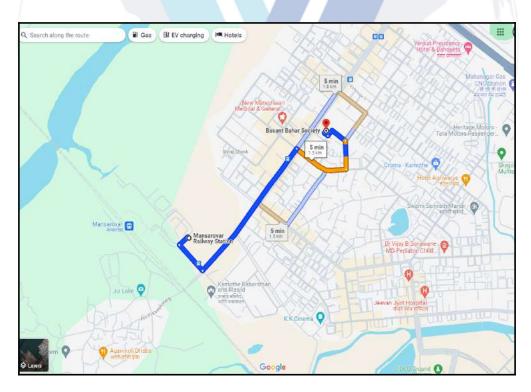

### VALUATION REPORT (IN RESPECT OF FLAT)

|    | Gener                        | al                                                                                                                |             |                                                                                                                                                                                                                                                                                                                                                                                              |
|----|------------------------------|-------------------------------------------------------------------------------------------------------------------|-------------|----------------------------------------------------------------------------------------------------------------------------------------------------------------------------------------------------------------------------------------------------------------------------------------------------------------------------------------------------------------------------------------------|
| 1  | Purpos                       | se for which the valuation is made                                                                                | :           | To assess Fair Market Value / Realizable Value of the property for Bank Loan Purpose.                                                                                                                                                                                                                                                                                                        |
| 2  | a)                           | Date of inspection                                                                                                | :           | 05.07.2024                                                                                                                                                                                                                                                                                                                                                                                   |
|    | b)                           | Date of which the valuation is made                                                                               | :           | 06.07.2024                                                                                                                                                                                                                                                                                                                                                                                   |
| 3  | List of<br>I)<br>II)<br>III) | And Mr. Puran Singh Negi (The Purchaser<br>Copy of Occupancy Certificate No.CIDCO                                 | s).<br>/ BF | 11.2010 between Mr. (Capt.) Vinay Gulu Malani (The Vendor)<br>9 / ATPO / 1633 Dated 26.10.2007 issued by CIDCO.<br>0 / EE / BP / ATPO / 148 Dated 11.07.2003 issued by CIDCO.                                                                                                                                                                                                                |
| 4  | with Ph                      | of the owner(s) and his / their address (es)<br>none no. (details of share of each owner in<br>f joint ownership) | :           | Mr. Puran Singh Negi<br>Residential Flat No. 203, 2 <sup>nd</sup> Floor, Wing - B, <b>"Basant Bahar<br/>Co-Op. Hsg. Soc. Ltd. "</b> , Plot No. 5, Sector - 11, Village -<br>Kamothe, Taluka - Panvel , District - Raigad , Navi Mumbai<br>, PIN - 410 209, State - Maharashtra, Country - India.<br>Contact Person :<br>Mr. Rahul Bajaj (Tenant )<br>Mobile No. 8169130669<br>Sole Ownership |
| 5  |                              | escription of the property (Including nold / freehold etc.)                                                       | :           | The property is a Residential Flat located on 2 <sup>nd</sup> Floor. The composition of Residential Flat is 2 Bedroom + Living Room + Kitchen + Passage + 2 Toilet. <b>(2 BHK)</b> The property is at 1.5 Km. distance from Mansarovar Railway Station.                                                                                                                                      |
| 6  | Locatio                      | on of property                                                                                                    |             |                                                                                                                                                                                                                                                                                                                                                                                              |
| a) | Plot No                      | o. / Survey No.                                                                                                   | :           | Plot No - 5, Sector - 11                                                                                                                                                                                                                                                                                                                                                                     |
| b) | Door N                       | lo.                                                                                                               | :           | Residential Flat No. 203                                                                                                                                                                                                                                                                                                                                                                     |
| c) | C.T.S.                       | No. / Village                                                                                                     | :           | Village - Kamothe                                                                                                                                                                                                                                                                                                                                                                            |
| d) | Ward /                       | Taluka                                                                                                            | :           | Taluka - Panvel                                                                                                                                                                                                                                                                                                                                                                              |