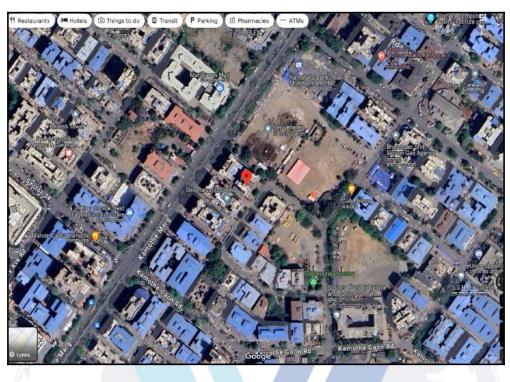

| Good                                     |
| Likely rental values in future                                                                                                                                                                                                     | 15,000/- Present rental income per month |
| Any likely income it may generate                                                                                                                                                                                                  | Rental Income                            |











## Actual Site Photographs







Since 1989



An ISO 9001 : 2015 Certified Company

## Route Map of the property



Note: Red marks shows the exact location of the property



#### Longitude Latitude: 19°1'14.5"N 73°5'24.3"E

Note: The Blue line shows the route to site distance from nearest Railway Station (Mansarovar - 1.5 Km.).



## Ready Reckoner Rate

| Type of Area                                          | Urban                   |         | Local Body Type | Municipal Corporation-C | lass "D"               |                |
|-------------------------------------------------------|-------------------------|---------|-----------------|-------------------------|------------------------|----------------|
| Local Body Name                                       | Panvel Municipal Corp   | oration |                 |                         |                        |                |
| Land Mark