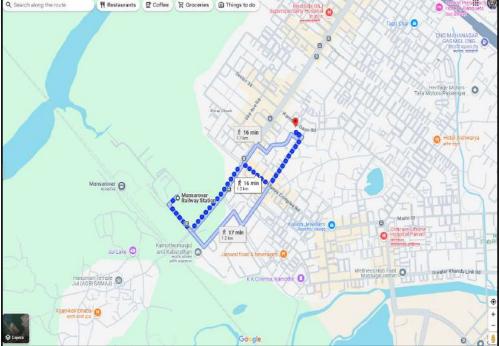

# Route Map of the property

## Longitude Latitude: 19°1'8.5"N 73°5'22.3"E

Note: The Blue line shows the route to site distance from nearest Railway Station (Mansarovar - 1.2 Km.).