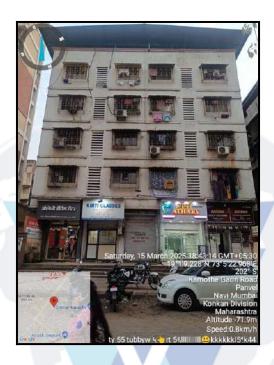

MSME Reg No: UDYAM-MH-18-0083617 An ISO 9001 : 2015 Certified Company CIN: U74120MH2010PTC207869



Vastukala Consultants (I) Pvt. Ltd.

# Valuation Report of the Immovable Property



## Details of the property under consideration:

Name of Owner : Mr. Shashikant Tamhankar & Mrs. Ashwini Tamhankar

Residential Flat No. 302, 3<sup>rd</sup> Floor, **"Shiv Arti Co-Op. Hsg. Soc. Ltd."**, Plot No. 78, Sector - 12, Village - Kamothe, Taluka - Panvel, District - Raigad, Navi Mumbai, PIN - 410 209, State - Maharashtra, Country - India.

## Latitude Longitude : 19°1'8.5"N 73°5'22.3"E

## **Intended User:**

## Canara Bank

## **Chembur Main Branch**

Opp Chembur Railway Station, 70-A, Mangal Smruthi, Maharshri Dayanand Saraswati Marg, CHembur East Mumbai 400071



## Our Pan India Presence at :

Nanded
Mumbai
Aurangabad
Pune

ne VAhmec hik VRajkot e Nndore

Ahmedabad
 Delhi NCR
 Rajkot
 Rajpur

💡 Jaipur

**Regd. Office** 

B1-001, U/B Floor, BOOMERANG, Chandivali Farm Road, Po