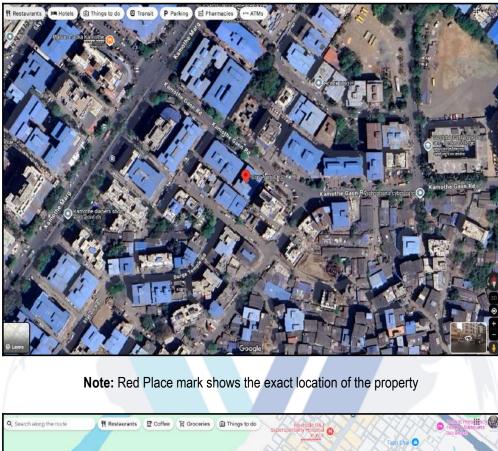

# Route Map of the property

## Longitude Latitude: 19°1'8.5"N 73°5'22.3"E

Note: The Blue line shows the route to site distance from nearest Railway Station (Mansarovar - 1.2 Km.).